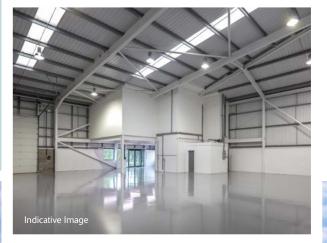

# UNIT 9 GREENFORD PARK

GREENFORD UB6 0AZ

13,469 SQ FT (1,251 SQ M)

TO LET

- Excellent access onto the Western Avenue (A40), providing direct links to Central London and the national motorway network
- Easily accessible environment for employees with Greenford Main Line and Underground (Central line) Station within 300m of the estate entrance
- Established estate with well-known occupiers including DHL, DFS, Brompton Bicycle, Kuehne + Nagel, Kerry Foods, Booker Ltd and Sainsbury's
- Secure estate with 24-hour on-site security, CCTV and gatehouse

#### ACCOMMODATION

| WAREHOUSE          | 12,069 sq ft                 |
|--------------------|------------------------------|
| FIRST FLOOR OFFICE | 1,400 sq ft                  |
| TOTAL              | 13,469 sq ft<br>(1,251 sq m) |

#### SPECIFICATION

- 8m clear eaves height
- 170 kVA power
- 40kN/m<sup>2</sup> floor loading
- 1 platform lift
- 2 level access loading doors
- · Ground floor reception
- WC at both ground and first floor
- EPC rating available upon request