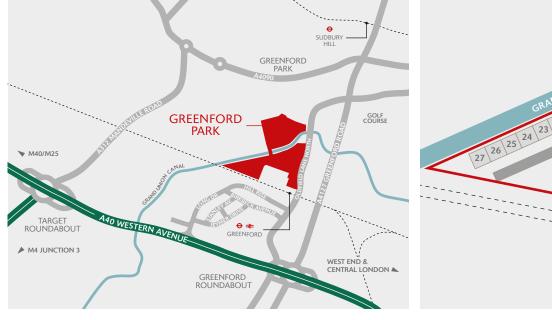

# UNIT 9 GREENFORD PARK

GREENFORD UB6 0AZ

13,469 SQ FT (1,251 SQ M)

TO LET

- Excellent access onto the Western Avenue (A40), providing direct links to Central London and the national motorway network
- Easily accessible environment for employees with Greenford Main Line and Underground (Central line) Station within 300m of the estate entrance
- Established estate with well-known occupiers including DHL, DFS, Brompton Bicycle, Kuehne + Nagel, Kerry Foods, Booker Ltd and Sainsbury's
- Secure estate with 24-hour on-site security, CCTV and gatehouse

#### DISTANCES

| A40 WESTERN AVENUE  | 0.3 miles |
|---------------------|-----------|
| GREENFORD STATION   | 0.4 miles |
| NORTHOLT STATION    | 2.5 miles |
| A406 NORTH CIRCULAR | 2.9 miles |
| M4 (JUNCTION 3)     | 6 miles   |
| M40 (JUNCTION 1)    | 7 miles   |
| M25 (JUNCTION 16)   | 9 miles   |
| HEATHROW AIRPORT    | 9 miles   |
| CENTRAL LONDON      | 12 miles  |
|                     |           |