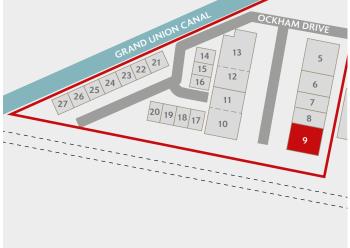

# UNIT 9 GREENFORD PARK

GREENFORD UB6 0AZ

13,469 SQ FT (1,251 SQ M)

TO LET

- Excellent access onto the Western Avenue (A40), providing direct links to Central London and the national motorway network
- Easily accessible environment for employees with Greenford Main Line and Underground (Central line) Station within 300m of the estate entrance
- Established estate with well-known occupiers including DHL, DFS, Brompton Bicycle, Kuehne + Nagel, Kerry Foods, Booker Ltd and Sainsbury's
- Secure estate with 24-hour on-site security, CCTV and gatehouse