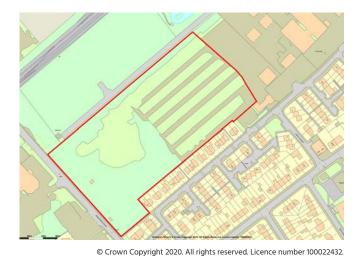

### Description

The site comprises open storage with a series of concrete access roads and compacted hardcore between. There is approximately 4.5 acres available for immediate use with a further 4.5 acres available if required once cleared / prepared.