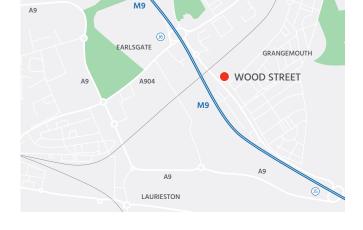

# Location

The property is currently accessed via Wood Street within Grangemouth and is very conveniently located for the M9 motorway with Junctions 5 & 6 within a couple of minutes' drive. Access directly from Beancross Road may be available via a new iunction in future.