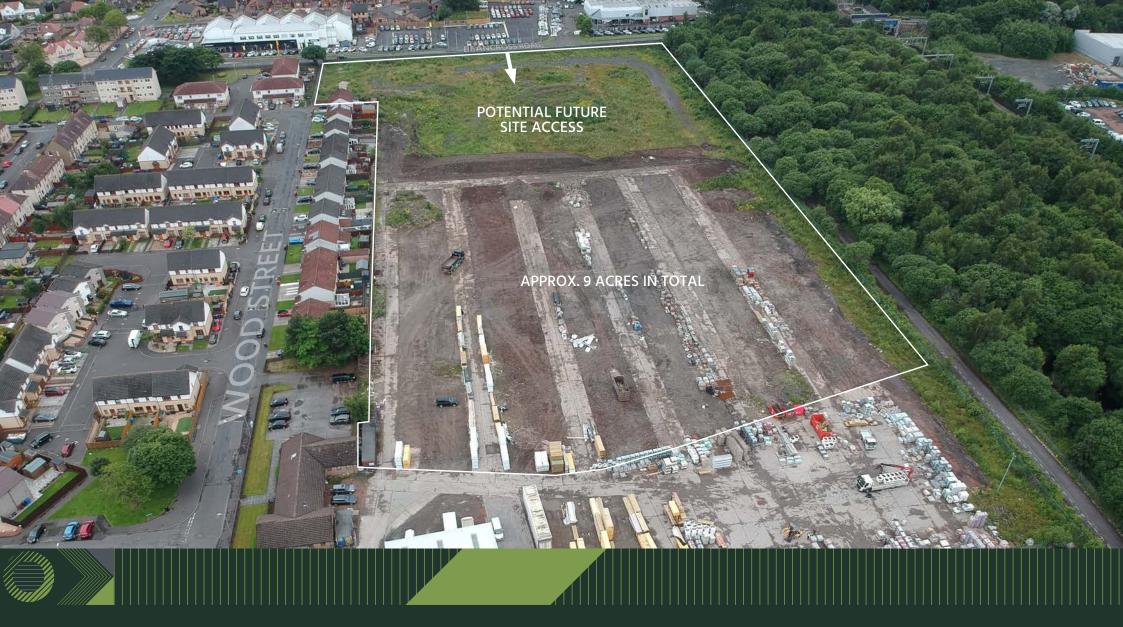

### Description

The site comprises open storage with a series of concrete access roads and compacted hardcore between. There is approximately 4.5 acres available for immediate use with a further 4.5 acres available if required once cleared / prepared.

# Location

The property is currently accessed via Wood Street within Grangemouth and is very conveniently located for the M9 motorway with Junctions 5 & 6 within a couple of minutes' drive. Access directly from Beancross Road may be available via a new iunction in future.