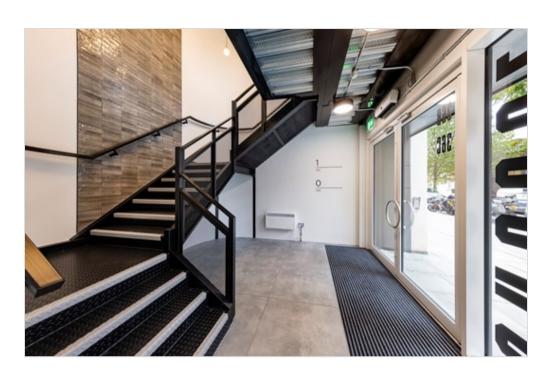

The Crosse offers 6,049 sq ft of Cat A office and retail units. The units have been designed to offer a variety of sizes but they can easily be combined to provide larger, self-contained office space over two floors.