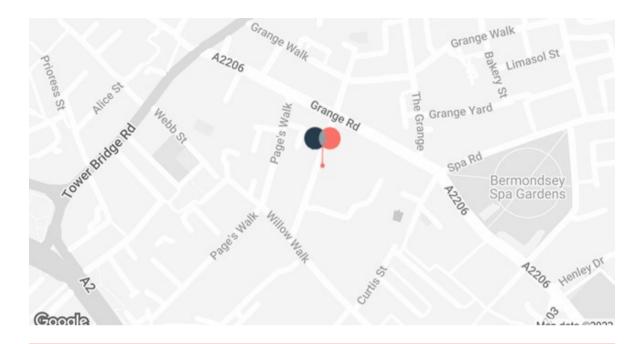

£39.50     | £330,000 |
| Unit 2, Grd - Office        | Available    | 1,356        | £39.50     | £610,000 |
| Unit 3, 1st Flr -<br>Office | Available    | 797          | £39.50     | £360,000 |
| Unit 4, 1st Flr -<br>Office | Available    | 2,120        | £39.50     | £955,000 |
| Unit 2, Grd - Retail        | Available    | 1,044        | £39.50     | £470,000 |
| TOTAL                       |              | 6,049        |            |          |



| Fit Out Available       | Self Contained Units      |
|-------------------------|---------------------------|
| Circular VRF Units      | Demised WC's              |
| New Public Realm        | Street Frontage Available |
| Feature LED Lighting    | Fully Raised Floor        |
| Excellent Natural Light |                           |









## **Description**

6,049 Sq Ft of Newly Developed Commercial Space to Lease or Purchase

On the site of the former Crosse and Blackwell factory – home of Branston Pickle - The Crosse is the first commercial phase of a major redevelopment of the 4.7 acre site, combining the regeneration of traditional warehouses with new build, state of the art, contemporary workspace.

The overall development will provide a new, vibrant community with open squares and public spaces. The development will host a major new art gallery along with artists studios and is only minutes from the buzz of the bars and restaurants of Bermondsey Street.

The Crosse offers 6,049 sq ft of Cat A office and retail units. The units have been designed to offer a variety of sizes but they can easily be combined to provide