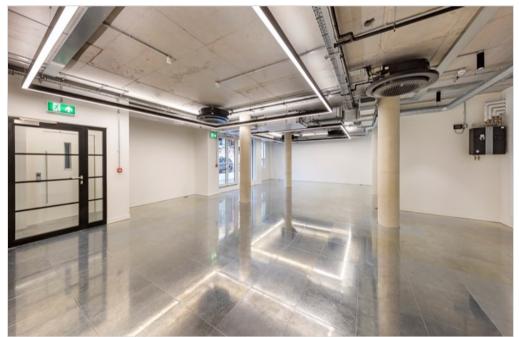

The Crosse offers 6,049 sq ft of Cat A office and retail units. The units have been designed to offer a variety of sizes but they can easily be combined to provide larger, self-contained office space over two floors.