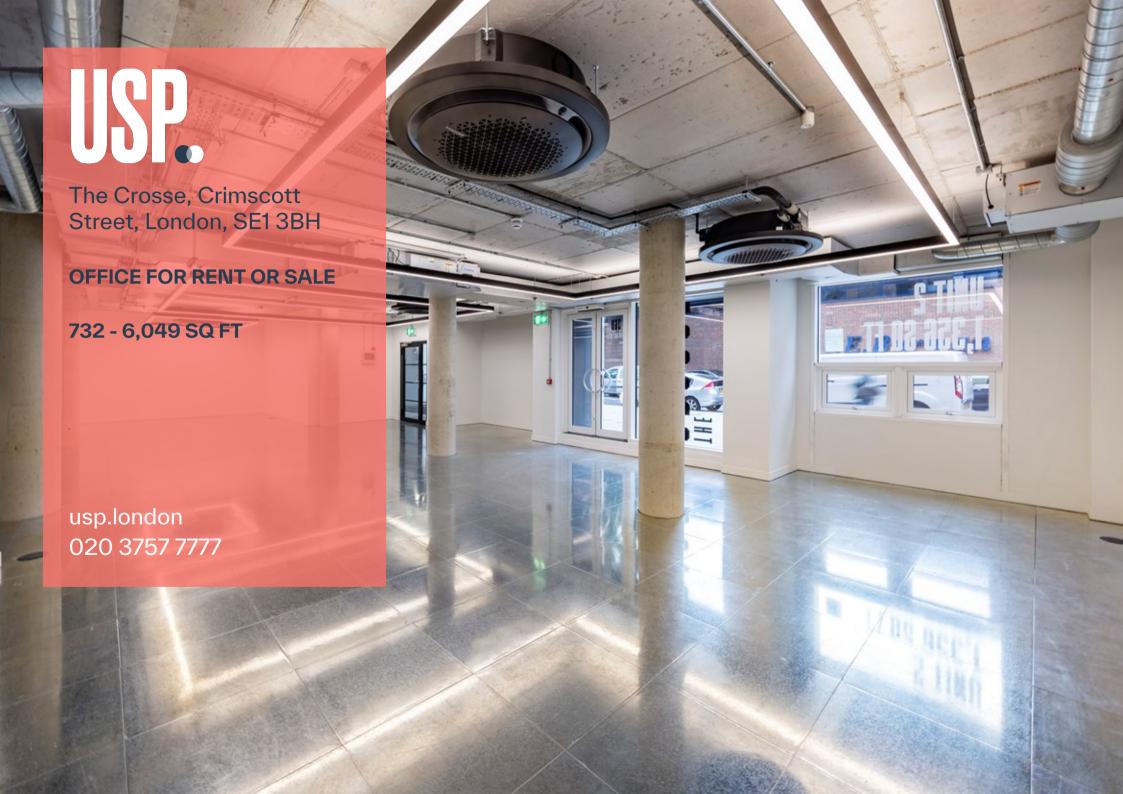

## **Description**

6,049 Sq Ft of Newly Developed Commercial Space to Lease or Purchase

On the site of the former Crosse and Blackwell factory – home of Branston Pickle - The Crosse is the first commercial phase of a major redevelopment of the 4.7 acre site, combining the regeneration of traditional warehouses with new build, state of the art, contemporary workspace.

The Crosse offers 6,049 sq ft of Cat A office and retail units. The units have been designed to offer a variety of sizes but they can easily be combined to provide larger, self-contained office space over two floors.