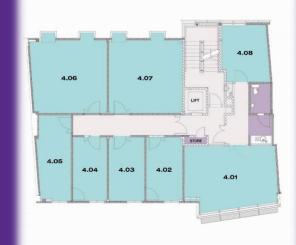

# **CREATIVE** MEDIA CENTRE Unit 4.05 - 165 sq ft

**AVAILABLE NOW** 

Office Space for rent in high quality business centre

Flexible leases

Hastings Town Centre