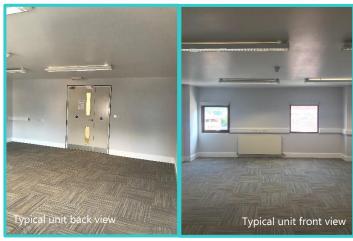

The Creative Media Centre also has meeting rooms available to hire by the hour or by the day. Perfect for interviews, training days or board meetings. Unit 4.05 features a painted plaster finish, carpeting throughout and heating.