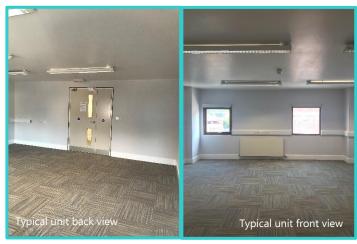

#### **DESCRIPTION**

Our offices are ready to move into and our fully managed phone and internet network means you can simply plug in and go. Being based in the Creative Media Centre will help you to thrive and grow in a forward thinking, collaborative environment with a mix of creative talent all under one roof.

The Creative Media Centre also has meeting rooms available to hire by the hour or by the day. Perfect for interviews, training days or board meetings. Unit 1.06 is ready to move into. It features a painted plaster finish, carpeting throughout and heating.