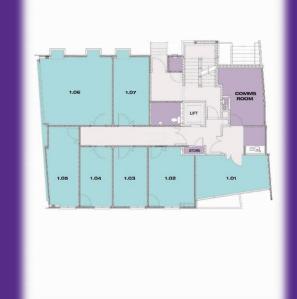

# **CREATIVE** MEDIA CENTRE

Unit 1.06 - 339 sq ft

**AVAILABLE NOW** 

Office Space for rent in high quality business centre

Flexible leases

Hastings Town Centre

The Creative Media Centre also has meeting rooms available to hire by the hour or by the day. Perfect for interviews, training days or board meetings. Unit 1.06 is ready to move into. It features a painted plaster finish, carpeting throughout and heating.