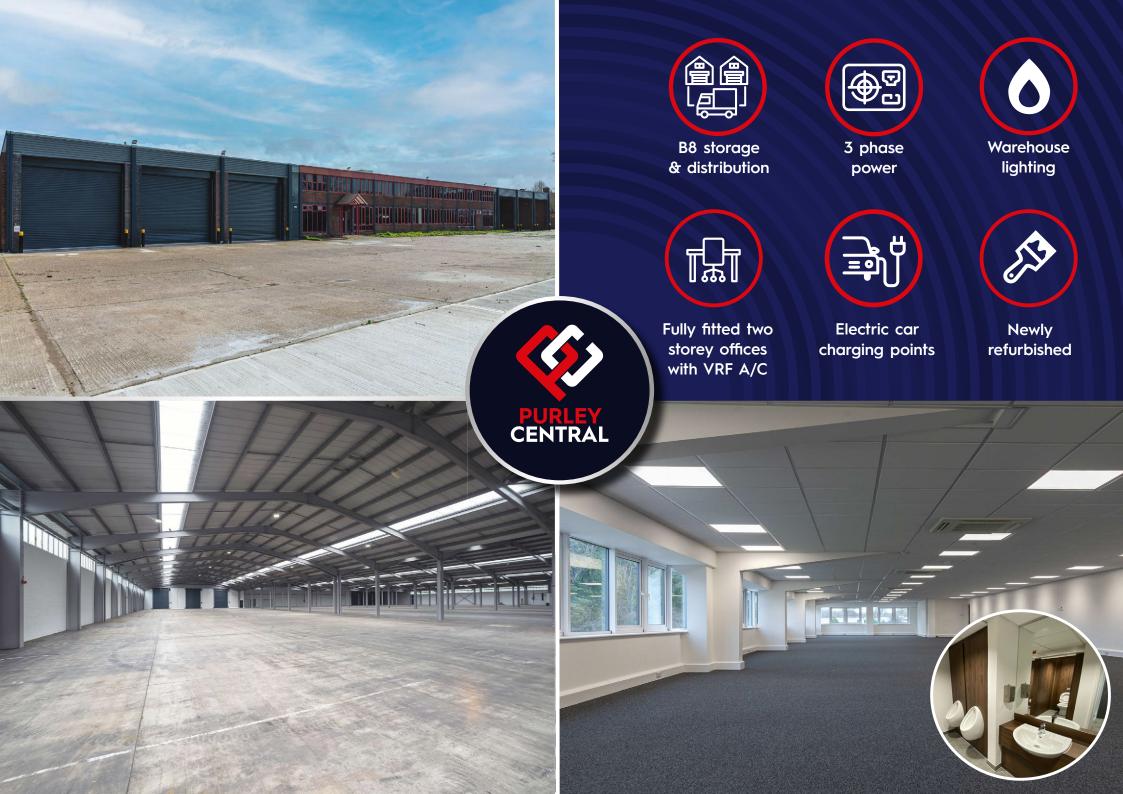

## NEWLY REFURBISHED

## **SPECIFICATION**

Detached unit

Secure & gated site

X

Recessed and covered loading Up to 30m yard depth Secure parking

7 level access

doors

PURLEY CENTRAL

# **98,631 SQ FT** (9,163 SQ M)