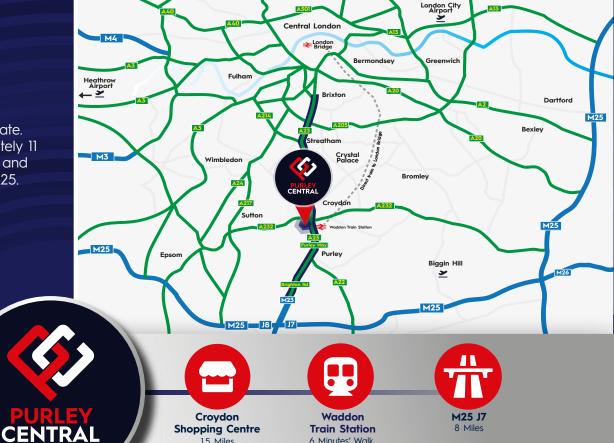

Gatwick 🛩

M23

M25

Purley Central is located in Croydon to the south of the Beddington Lane Industrial Estate. Croydon is located approximately 11 miles south of Central London and 8 miles north of J8 M23 / J7 M25.

**Train Station** 

6 Minutes' Walk

**Gatwick Airport Central London** A23 18 Miles 0.1 Mile

Streatham Central London  $\rightarrow$ Wimbeldon Thorton Heath Beddington Corner Mitcham €₹ CENTRAL Croydon Sutton South Biggin Hil Crovdon ≥ **≠** → Purley

M25

Purley Central is strategically placed to serve Central London, the wider South London and M25 conurbation. Croydon is a wellestablished industrial / distribution area hosting many major logistics occupiers.

**Shopping Centre** 

1.5 Miles

There is excellent public transport with Waddon Station in close proximity to the property, providing easy access to London (Victoria and London Bridge stations in 21 and 28 minutes respectively). Local bus routes serve the area.

8 Miles

what3words ///rocket.shapes.then CR0 4NZ