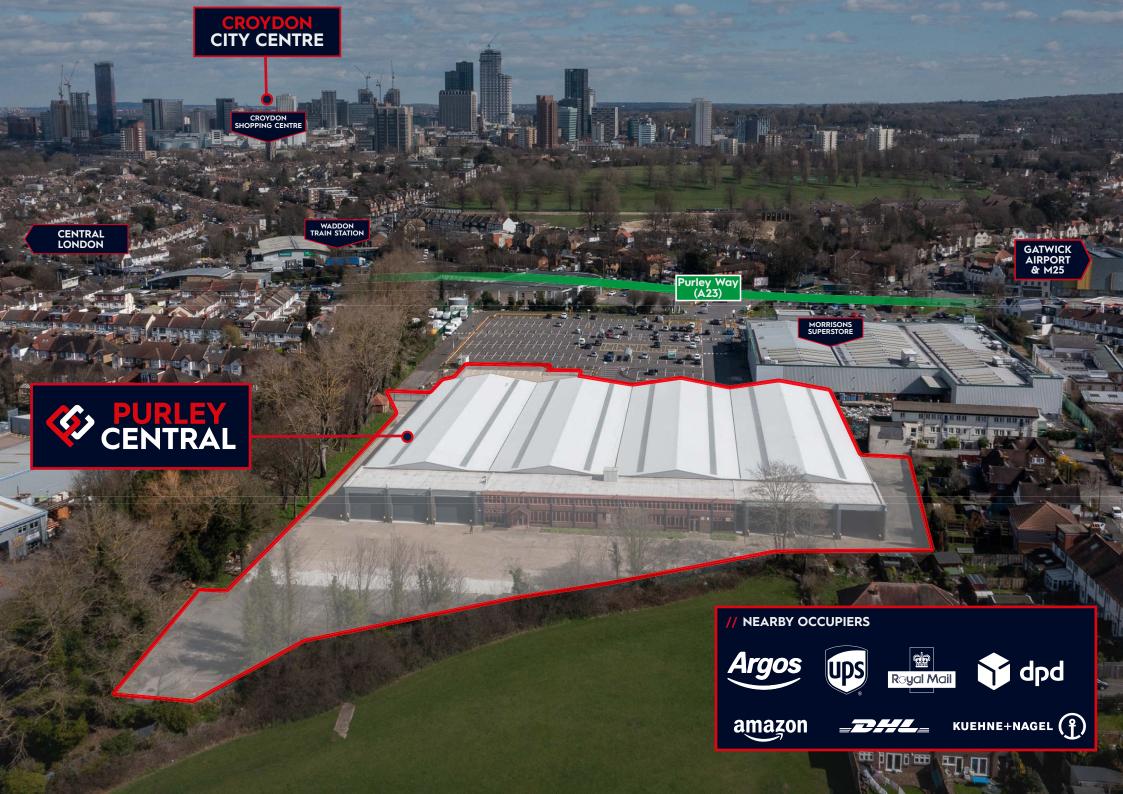

## // LOCATION

Purley Central is situated off the Purley Way (A23) close to its junction with Stafford Road, Denning Way and the Morrison's Supermarket. Purley Way is the main arterial north/south road through Croydon, providing good access to established industrial and retail areas and the arterial route south to the M23/M25 motorway and north to Central London.

M25

Purley Central is strategically placed to serve Central London, the wider South London and M25 conurbation. Croydon is a wellestablished industrial / distribution area hosting many major logistics occupiers.