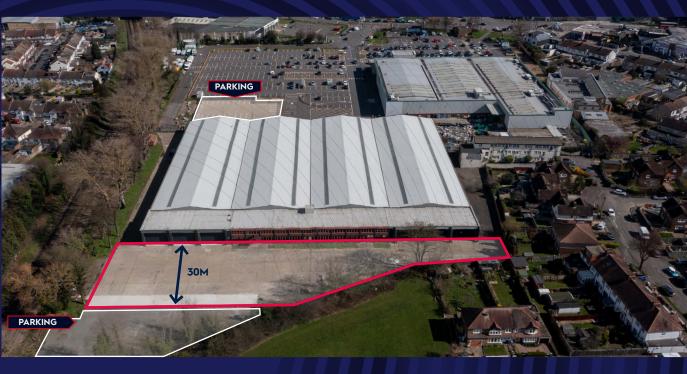

## **SPECIFICATION**

Detached unit

Secure & gated site

X

Recessed and covered loading Up to 30m yard depth Secure parking

7 level access

doors

PURLEY CENTRAL