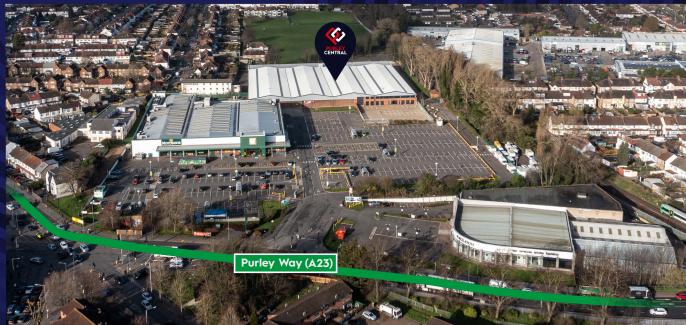

## // LOCATION

Purley Central is situated off the Purley Way (A23) close to its junction with Stafford Road, Denning Way and the Morrison's Supermarket. Purley Way is the main arterial north/south road through Croydon, providing good access to established industrial and retail areas and the arterial route south to the M23/M25 motorway and north to Central London.

Gatwick 🛩

M23

M25

Purley Central is located in Croydon to the south of the Beddington Lane Industrial Estate. Croydon is located approximately 11 miles south of Central London and 8 miles north of J8 M23 / J7 M25.

M25

Purley Central is strategically placed to serve Central London, the wider South London and M25 conurbation. Croydon is a wellestablished industrial / distribution area hosting many major logistics occupiers.