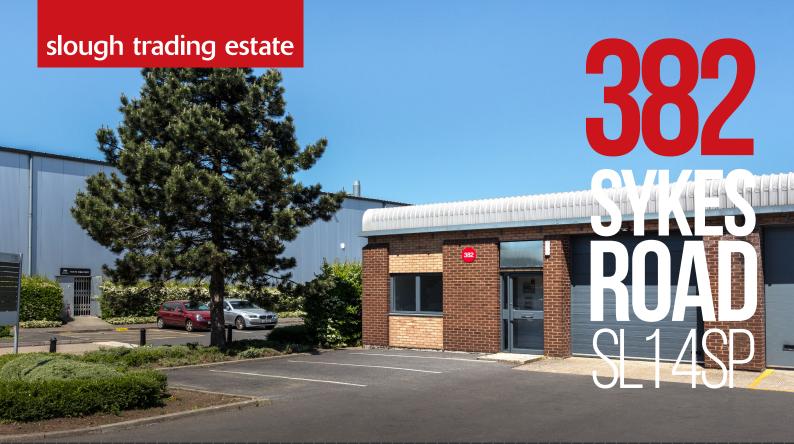

# TO LET 2,012 SQ FT [187 SQ M] WAREHOUSE/PRODUCTION UNIT AVAILABLE TO LET.

# **FEATURES**

#### *This property benefits from:*

- *3.98m to eaves*
- Up and over loading door
- Office with heating, lighting and power
- 4 car parking spaces
- 2 x WCs
- Kitchenette
- 3 phase electricity & gas supply
- EPC TBC upon completion





| FLOOR AREAS  | SQ FT | SQ M   |
|--------------|-------|--------|
| GF OFFICE    | 326   | 30.30  |
| GF WAREHOUSE | 1,686 | 156.60 |
| TOTAL        | 2,012 | 186.90 |
|              |       |        |

ALL AREAS MEASURED ON AN APPROXIMATE GROSS EXTERNAL AREA.

**11 PLACES TO EAT** 2 HIGH STREET BANKS HOTEL ACCOMMODATION MULTIPLE FITNESS FACILITIES 2 NURSERIES HEALTH CENTRE DEDICATED BUS SERVICE



# **SLOUGH TRADING ESTATE MAKING IT IN BRITAIN**

*—A celebrati