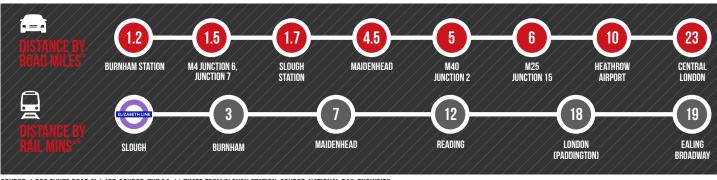

### DISTANCES

SOURCE: \* 382 SYKES ROAD SL 1 4SP. SOURCE: THE AA \*\* TIMES FROM SLOUGH STATION. SOURCE: NATIONAL RAIL ENQUIRIES