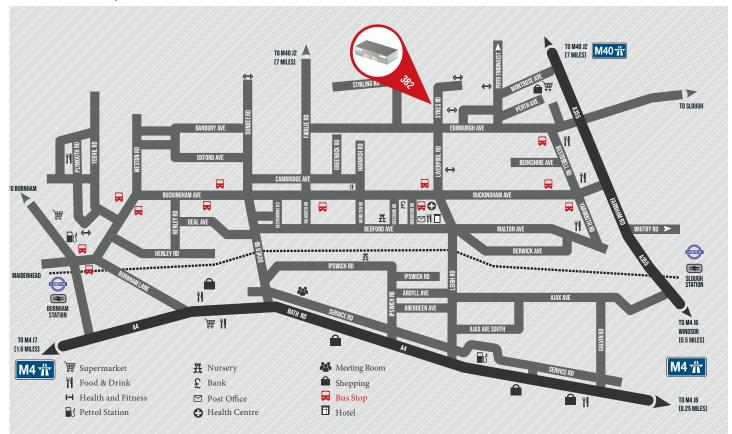

### DISTANCES

SOURCE: \* 382 SYKES ROAD SL 1 4SP. SOURCE: THE AA \*\* TIMES FROM SLOUGH STATION. SOURCE: NATIONAL RAIL ENQUIRIES