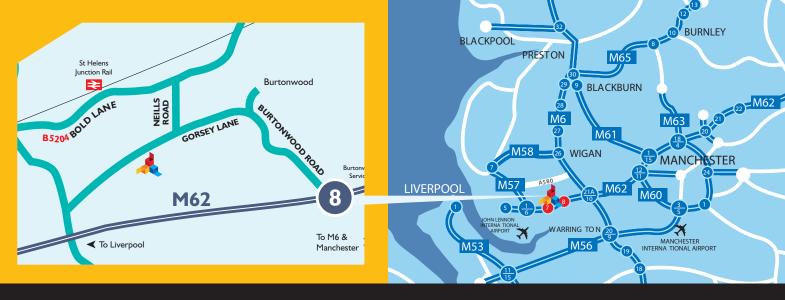

## **TO LET**

- WAREHOUSE/WORKSHOP UNIT
- LARGE SECURE YARD

- SELF CONTAINED OFFICES
- TOILET & KITCHEN FACILITIES

**BOLD INDUSTRIAL ESTATE** is situated in a prime strategic location for serving the North West. The estate lies just 2 miles from Junction 8 of the M62 / Burtonwood Services, and approx 5 miles from the A580 East Lancashire Road, giving easy access to the M62, M6 and the wider motorway network. Bold Industrial Estate comprises a mix of industrial units, warehouse space, open storage land, self contained offices & small workshop units.