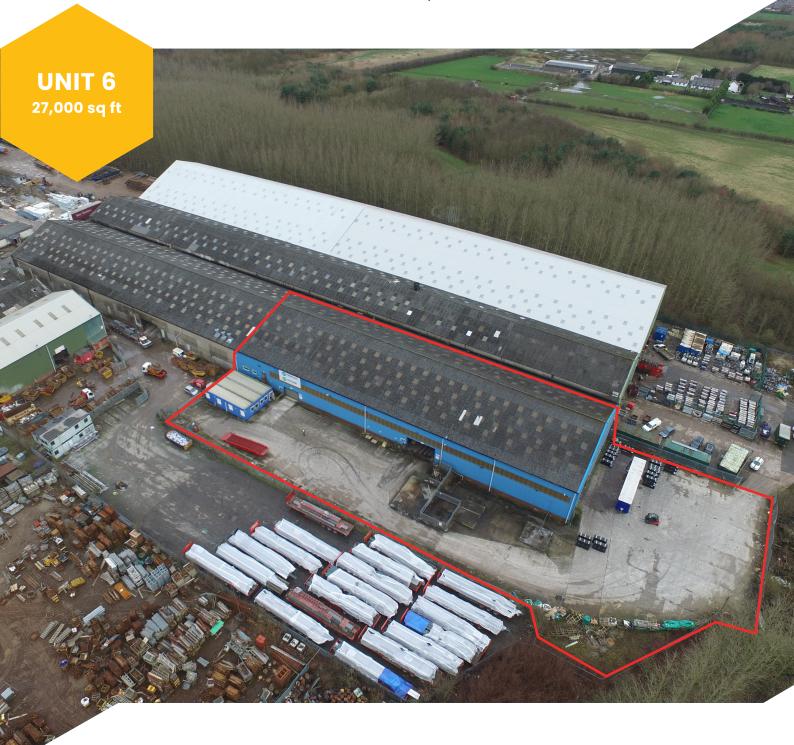

NEILLS ROAD St Helens, Bold, Merseyside, WA9 4TU

## **TO LET**

- WAREHOUSE/WORKSHOP UNIT
- LARGE SECURE YARD

- SELF CONTAINED OFFICES
- TOILET & KITCHEN FACILITIES

**BOLD INDUSTRIAL ESTATE** is situated in a prime strategic location for serving the North West. The estate lies just 2 miles from Junction 8 of the M62 / Burtonwood Services, and approx 5 miles from the A580 East Lancashire Road, giving easy access to the M62, M6 and the wider motorway network. Bold Industrial Estate comprises a mix of industrial units, warehouse space, open storage land, self contained offices & small workshop units.