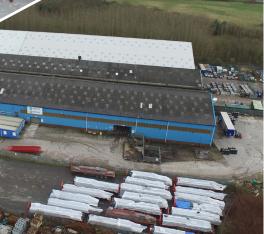

NEILLS ROAD St Helens, Bold, Merseyside, WA9 4TU

## **TO LET**

- WAREHOUSE/WORKSHOP UNIT
- LARGE SECURE YARD

- SELF CONTAINED OFFICES
- TOILET & KITCHEN FACILITIES

**BOLD INDUSTRIAL ESTATE** is situated in a prime strategic location for serving the North West. The estate lies just 2 miles from Junction 8 of the M62 / Burtonwood Services, and approx 5 miles from the A580 East Lancashire Road, giving easy access to the M62, M6 and the wider motorway network. Bold Industrial Estate comprises a mix of industrial units, warehouse space, open storage land, self contained offices & small workshop units.