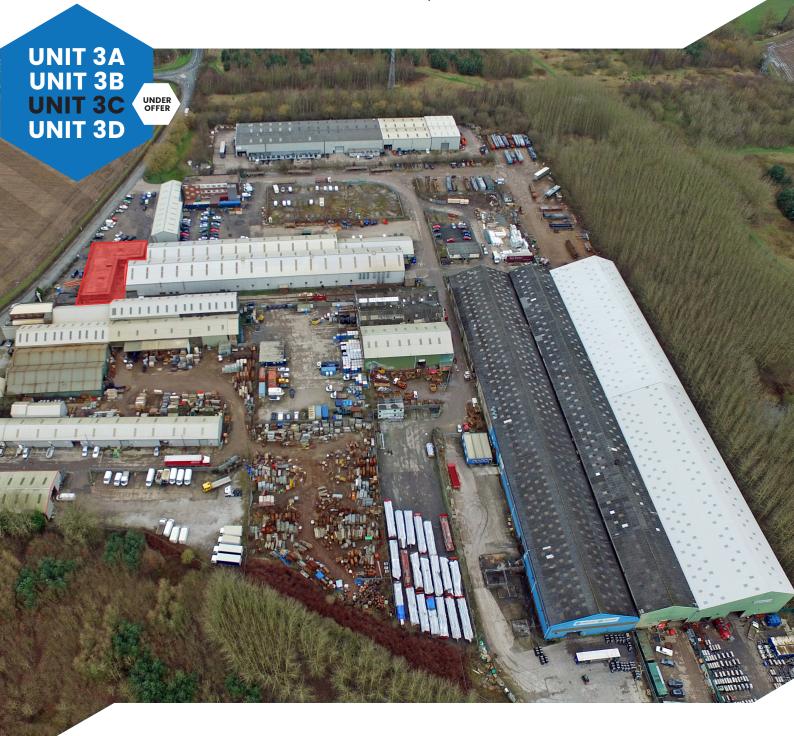

NEILLS ROAD St Helens, Bold, Merseyside, WA9 4TU

# Large Secured shared yard areas

Power supply of up to 2000 kva from a dedicated sub station

**Toilet and Kitchen Facilities** 

**BOLD INDUSTRIAL ESTATE** is situated in a prime strategic location for serving the North West. The estate lies just 2 miles from Junction 8 of the M62 / Burtonwood Services, and approx 5 miles from the A580 East Lancashire Road, giving easy access to the M62, M6 and the wider motorway network. Bold Industrial Estate comprises a mix of industrial units, warehouse space, open storage land, self contained offices & small

# Accommodation

| UNIT | AREA SQ FT                                       | AVAILABILITY |
|------|--------------------------------------------------|--------------|
| 3A   | 1,453 sq ft<br>+ mezzanine of<br>1,000 sq ft     | AVAILABLE    |
| 3B   | 1,894 sq ft<br>+ mezzanine of<br>1,130 sq ft     | AVAILABLE    |
| 3C   |                                                  | UNDER OFFER  |
| 3D   | 1,389 sq ft<br>+ mezzanine of<br>circa 893 sq ft | AVAILABLE    |