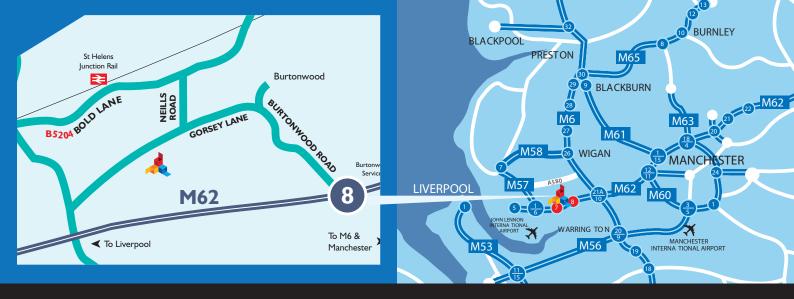

# Large Secured shared yard areas

Power supply of up to 2000 kva from a dedicated sub station

**Toilet and Kitchen Facilities** 

**BOLD INDUSTRIAL ESTATE** is situated in a prime strategic location for serving the North West. The estate lies just 2 miles from Junction 8 of the M62 / Burtonwood Services, and approx 5 miles from the A580 East Lancashire Road, giving easy access to the M62, M6 and the wider motorway network. Bold Industrial Estate comprises a mix of industrial units, warehouse space, open storage land, self contained offices & small