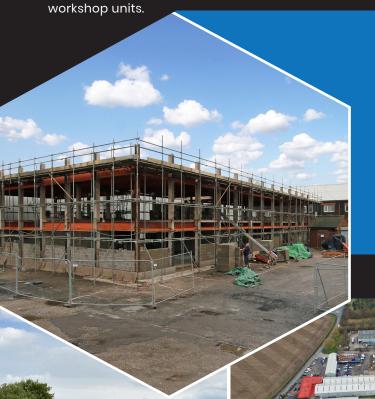

# TO LET

- WAREHOUSE/WORKSHOP UNITS
- UNDER CONSTRUCTION

## **New build warehouses**

Office space available with extensive car parking