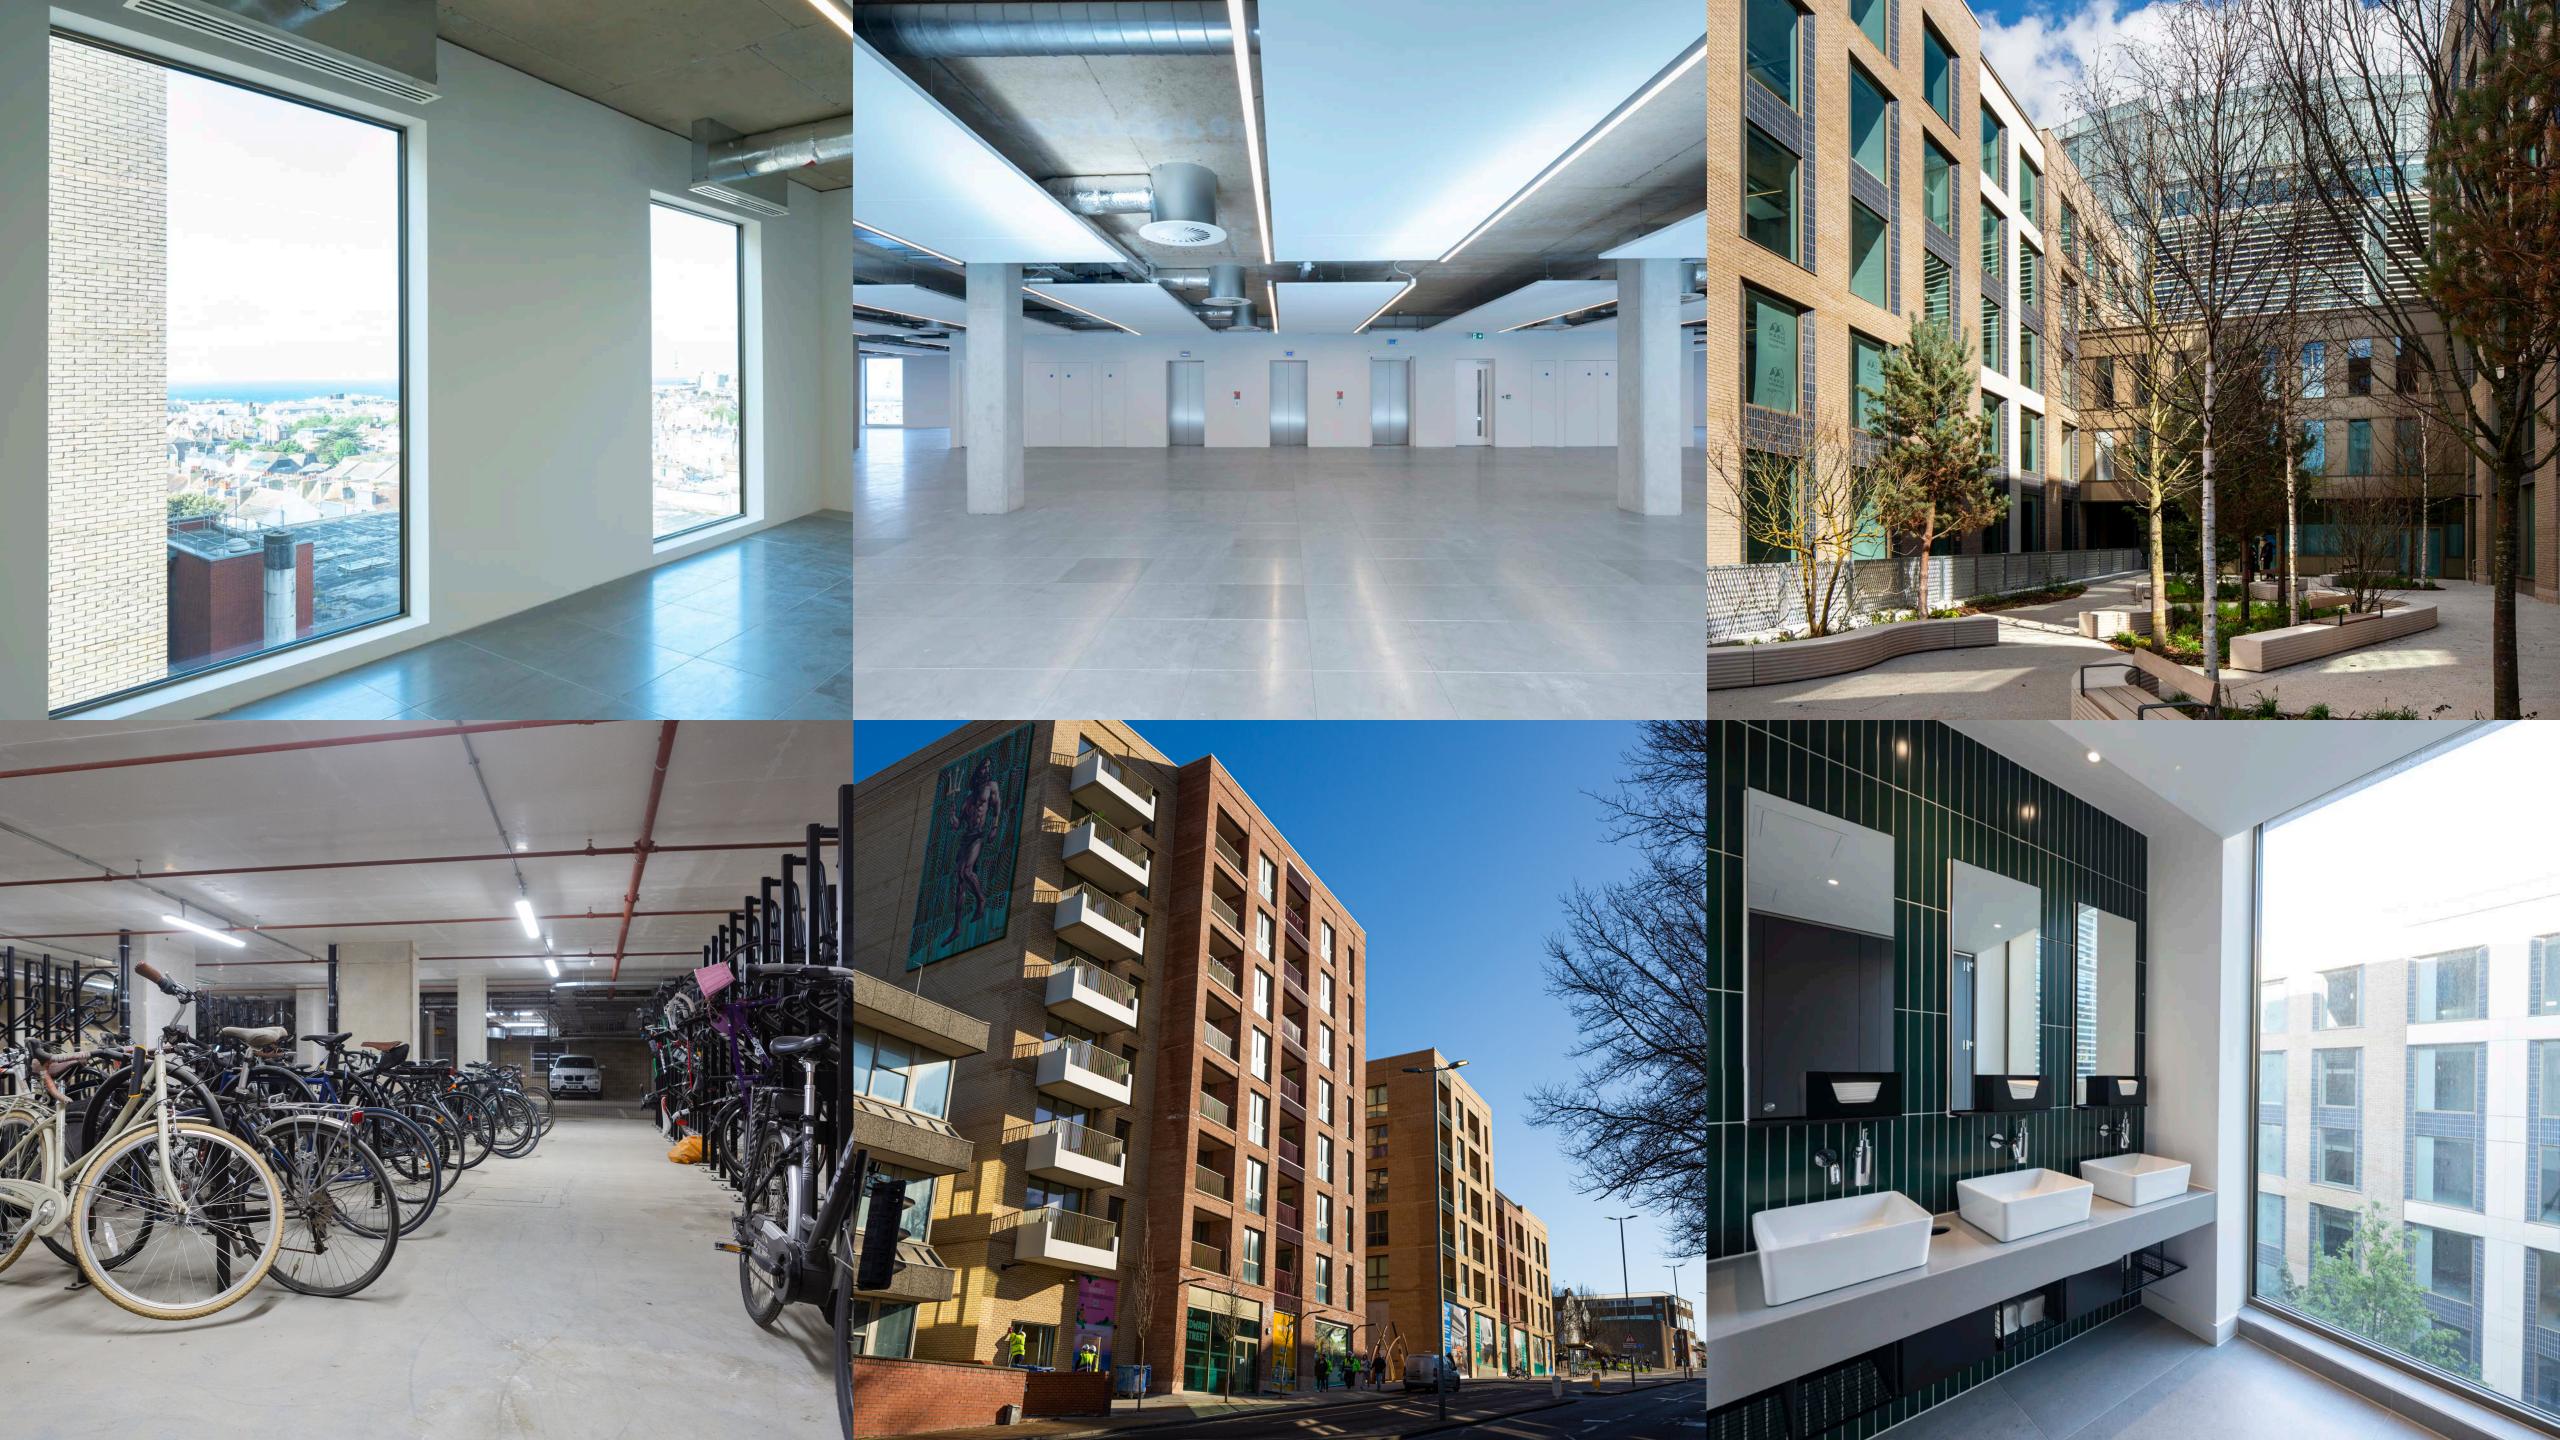

# Specifications

#### Air Score Gold

Edward Street Quarter is rated Air Score Gold

#### Connected

WiredScore Platinum for reliable and speedy internet access throughout the building

## PV panels

Photovoltaic solar panels generate their own renewable electricity

# Car parking

Two secure underground car parking spaces per floor

### Green space

Occupier garden and new mature trees planted

### Connectivity

Active pedestrianised street with food, beverage, leisure and retail units.

#### Sustainable

BREEAM excellent and Energy Performance Certificate A rating for the building

# **LED** lighting

Installed throughout the office space

#### Temperature control

VRF cooling and heating system

### **Accessibility**

High speed modern elevators providing step free access

#### Cycle to work

173 secure underground bicycle parking spaces

#### **Showers**

High quality showers and changing rooms