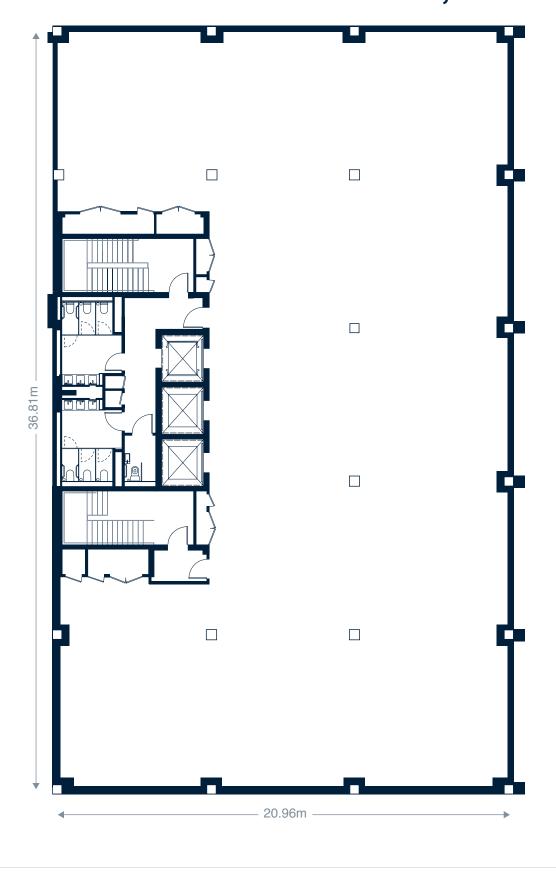

# Available space

6th floor Three Neptune Square

## 6th Floor Area: 5,662ft<sup>2</sup>