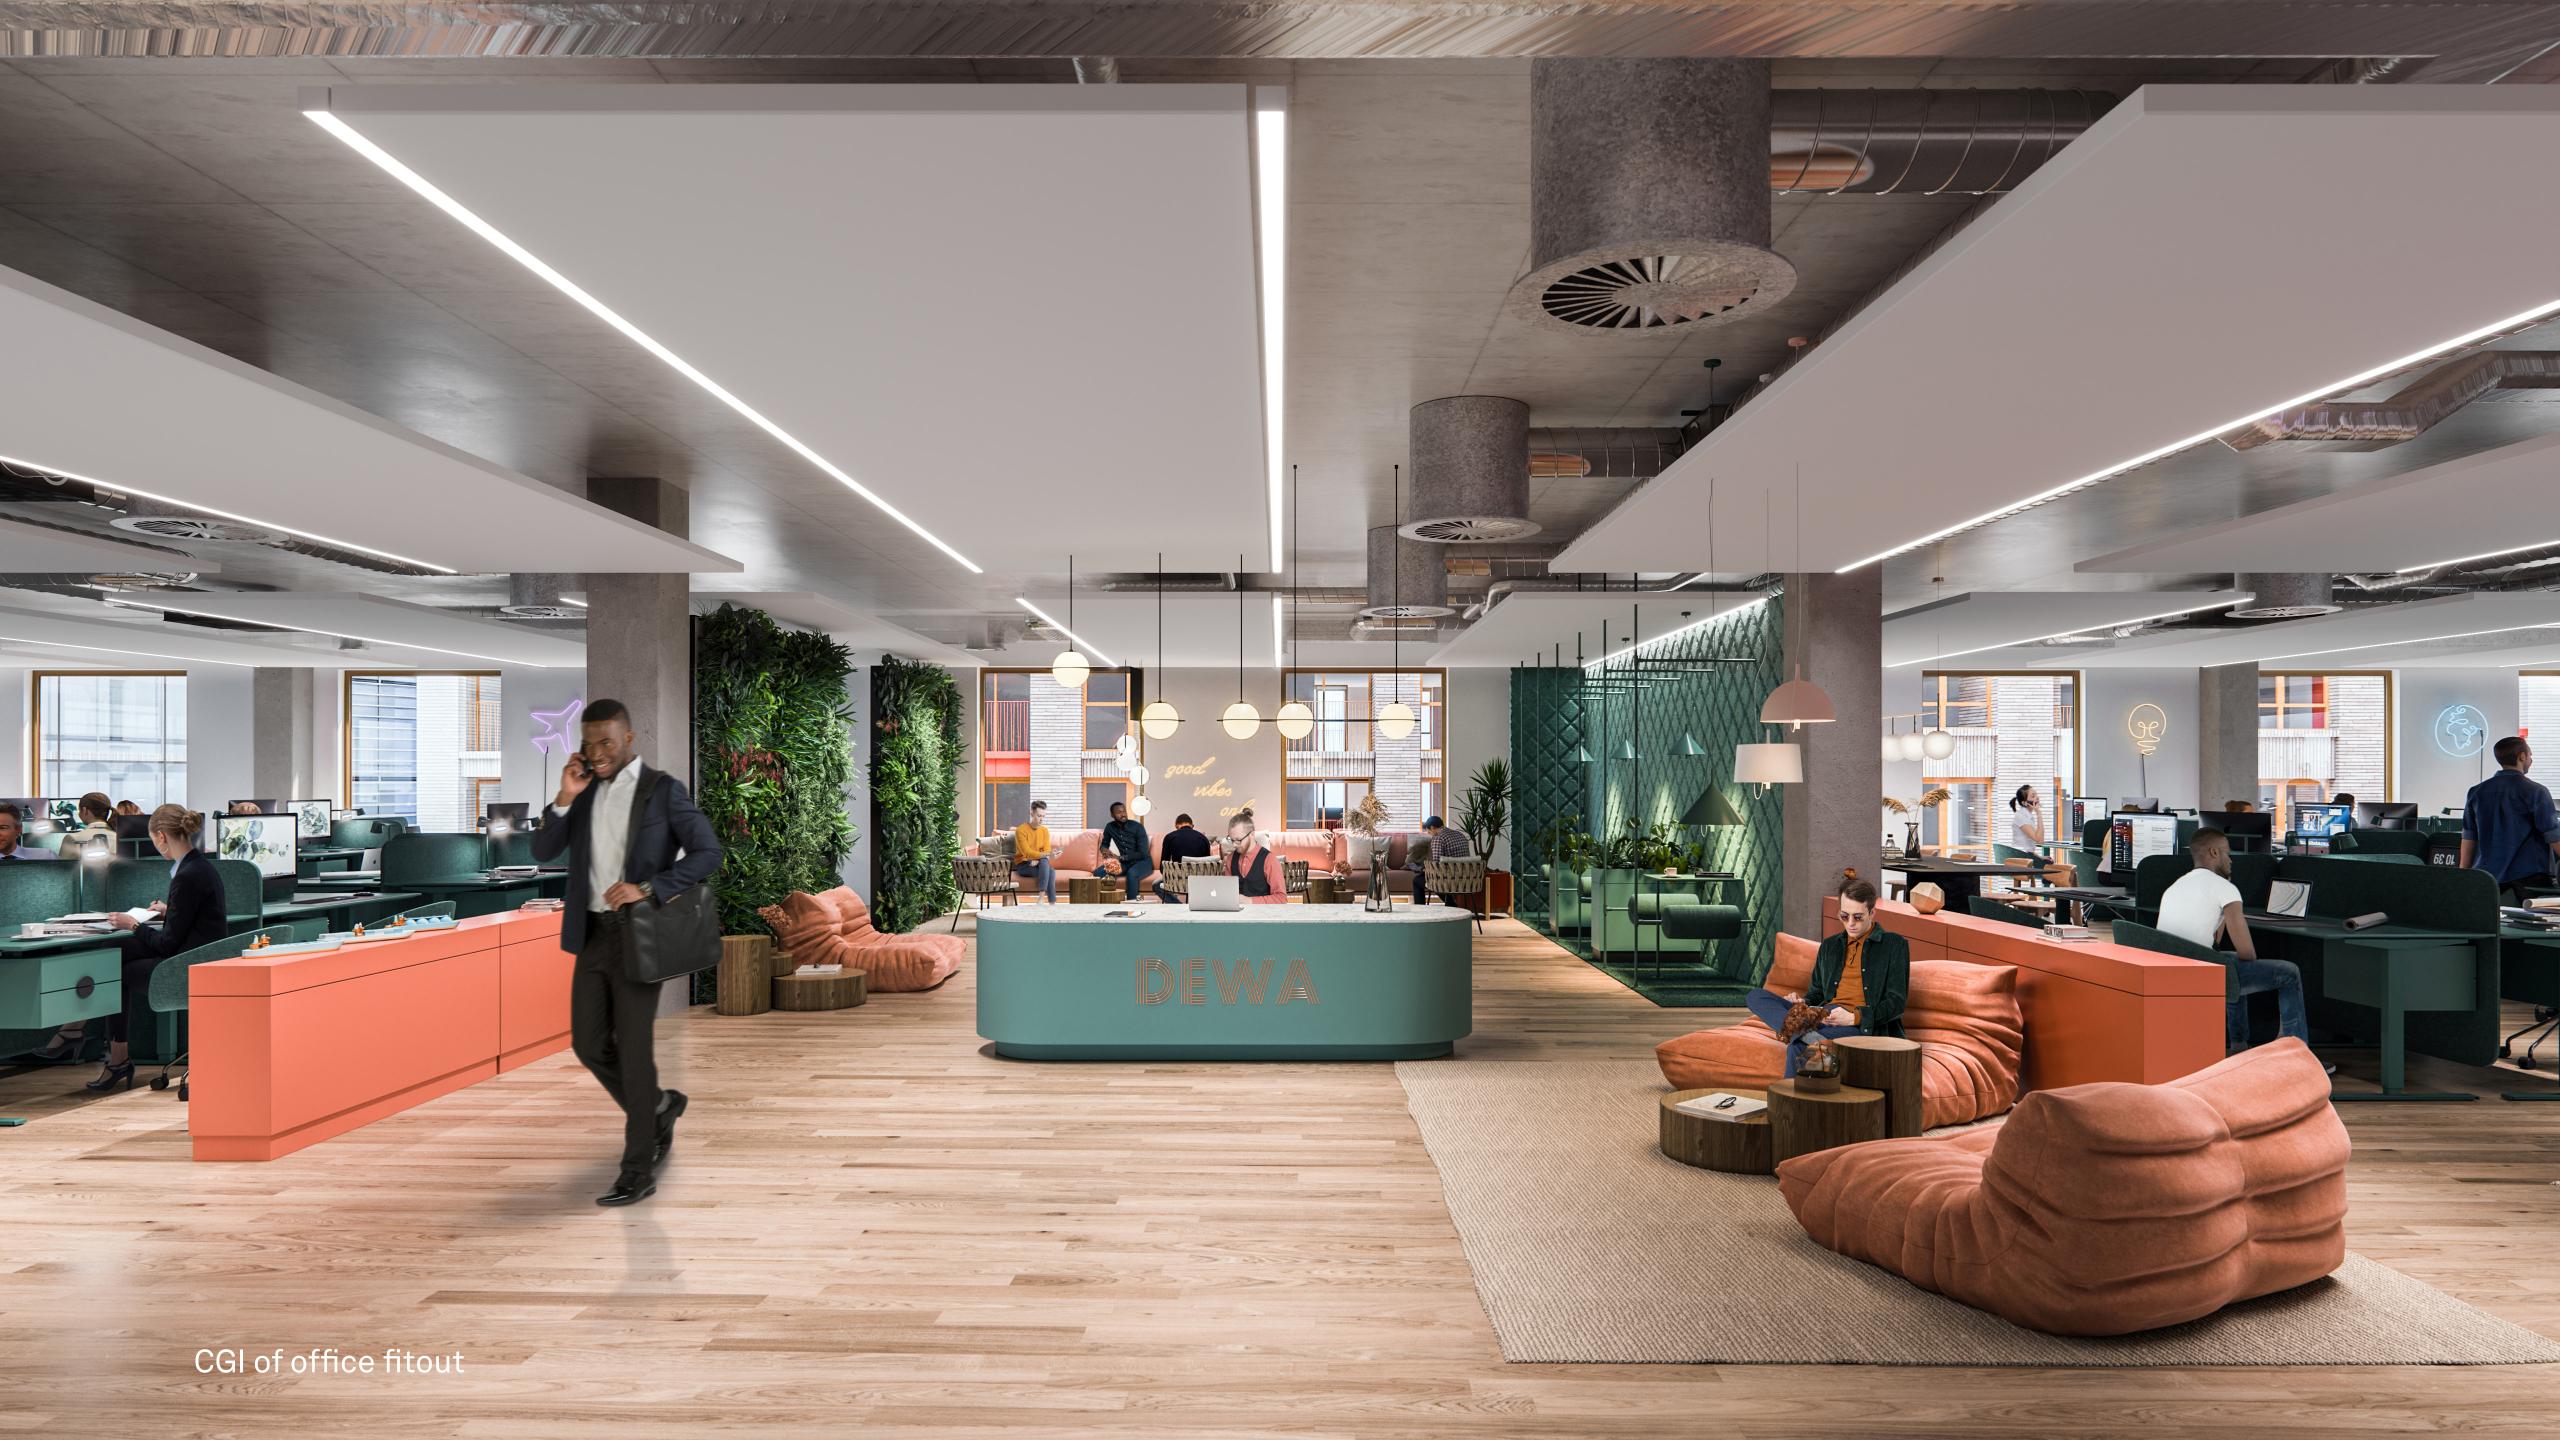

EDWARD STREET QUARTER

Brighton's prime office opportunity

3 Neptune Square, Edward Street Quarter, Brighton, BN2 0BE









- 1 One Neptune Square
- 2 Two Neptune Square
- 3 Three Neptune Square
- 4 Residential and leisure building
- 5 Residential and leisure building
- 6 Residential and leisure building

# Available space

6th floor Three Neptune Square



## 6th Floor Area: 5,662ft<sup>2</sup>









# Available space

Lower ground floor Three Neptune Square



# **Lower Ground Floor Area: 7,410ft²**





# Specifications



#### Air Score Gold

Edward Street Quarter is rated Air Score Gold



#### Connected

WiredScore Platinum for reliable and speedy internet access throughout the building



## PV panels

Photovoltaic solar panels generate their own renewable electricity



# Car parking

Two secure underground car parking spaces per floor



### Green space

Occupier garden and new mature trees planted



### Connectivity

Active pedestrianised street with food, beverage, leisure and retail units.



#### Sustainable

BREEAM excellent and Energy Performance Certificate A rating for the building



# **LED** lighting

Installed throughout the office space



#### Temperature con