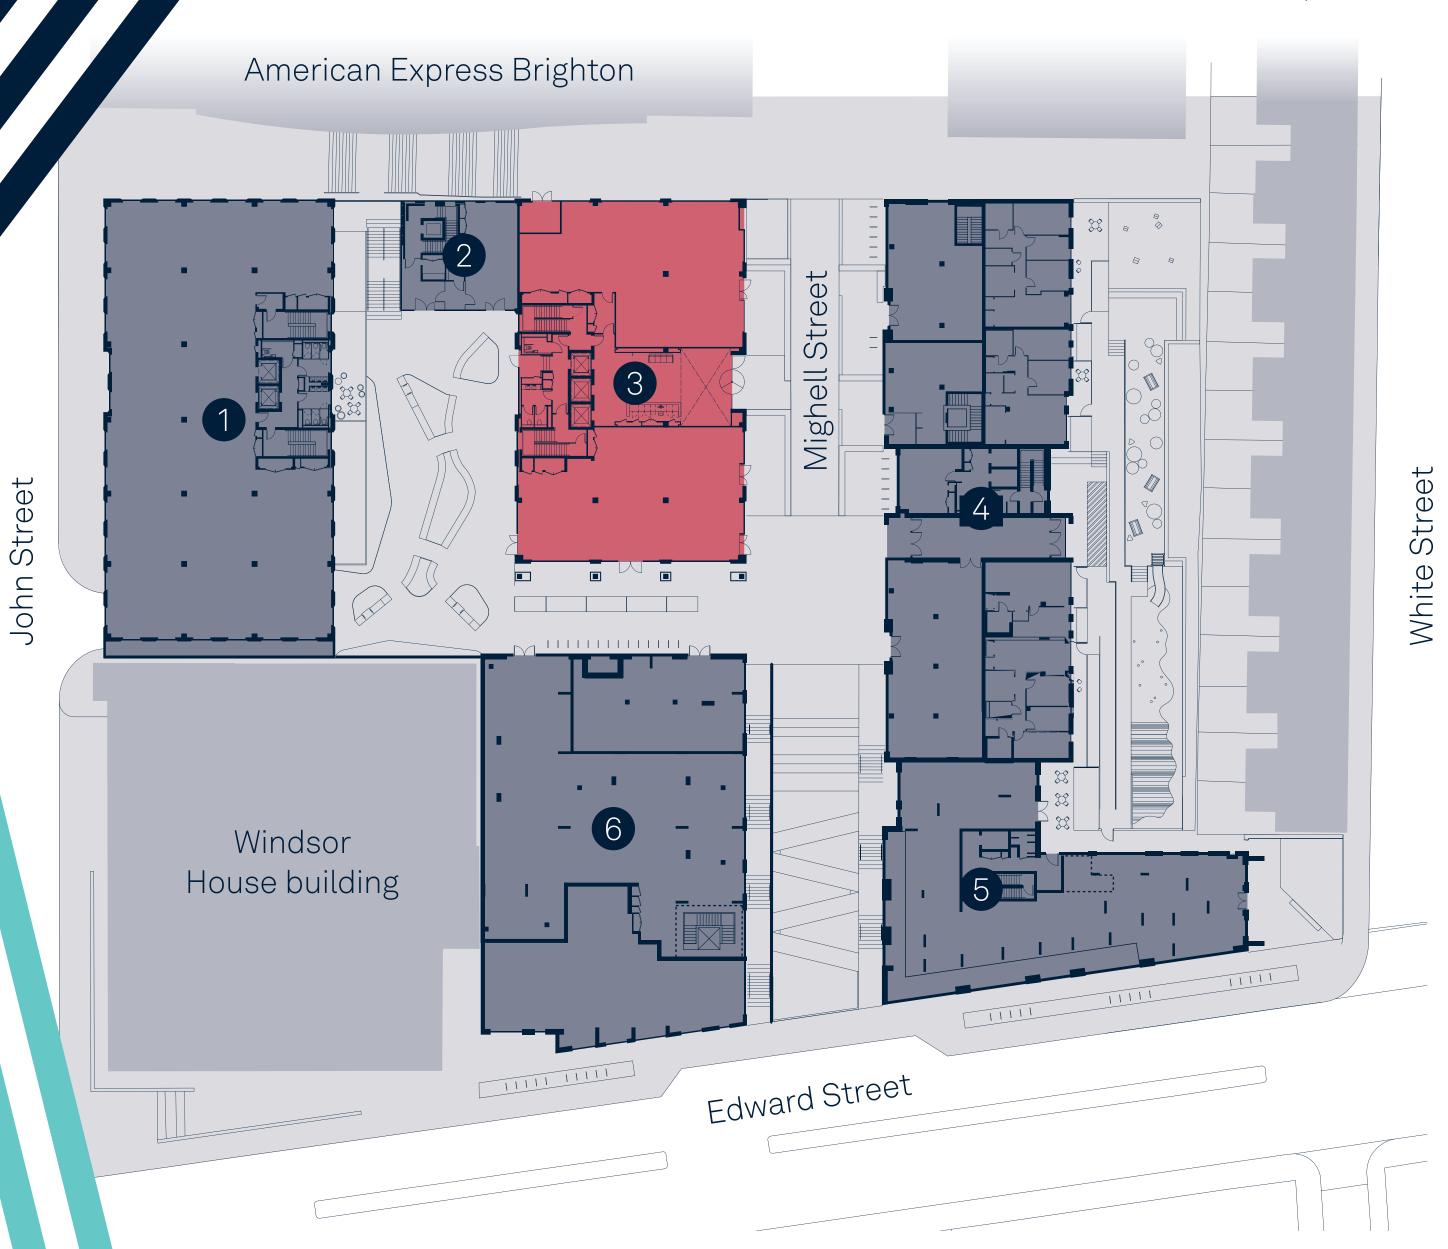

EDWARD STREET QUARTER

Brighton's prime office opportunity

3 Neptune Square, Edward Street Quarter, Brighton, BN2 0BE

- 1 One Neptune Square
- 2 Two Neptune Square
- 3 Three Neptune Square
- 4 Residential and leisure building
- 5 Residential and leisure building
- 6 Residential and leisure building