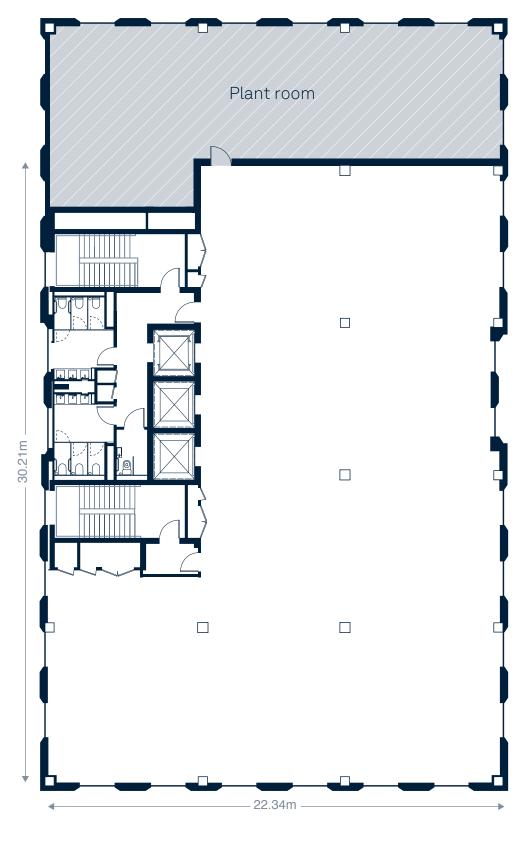

# Available space

Lower ground floor Three Neptune Square

# **Lower Ground Floor Area: 7,410ft²**