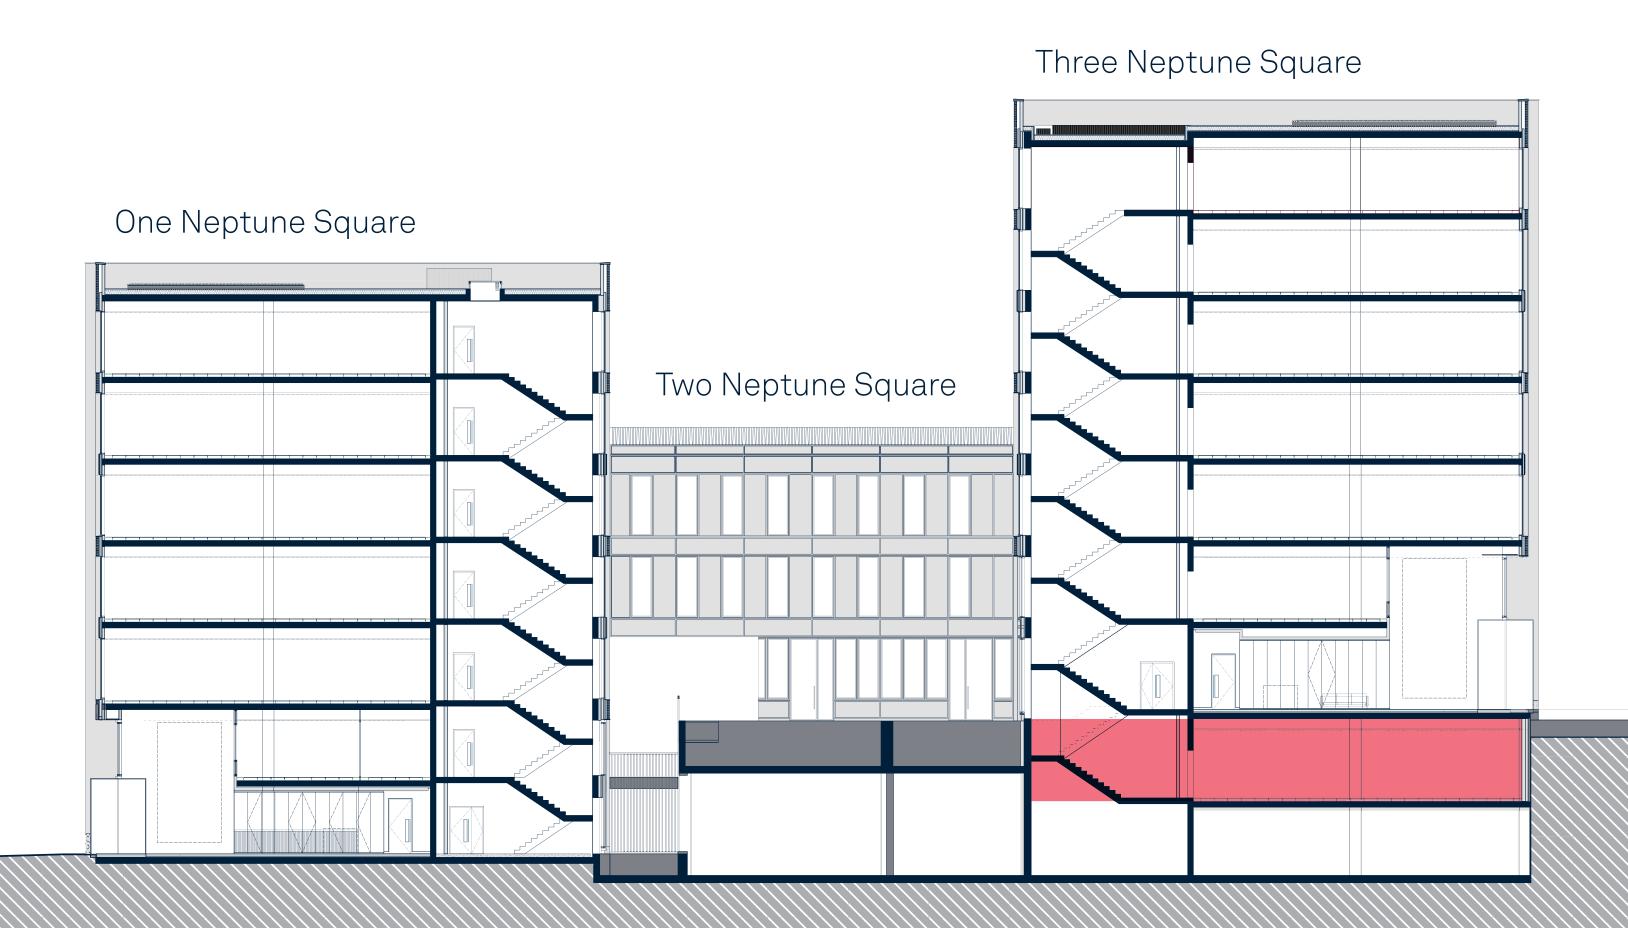

EDWARD STREET QUARTER

Brighton's prime office opportunity

3 Neptune Square, Edward Street Quarter, Brighton, BN2 0BE

- 1 One Neptune Square
- 2 Two Neptune Square
- 3 Three Neptune Square
- 4 Residential and leisure building
- 5 Residential and leisure building
- 6 Residential and leisure building

# Available space

6th floor Three Neptune Square

## 6th Floor Area: 5,662ft<sup>2</sup>

# Available space

Lower ground floor Three Neptune Square

# **Lower Ground Floor Area: 7,410ft²**