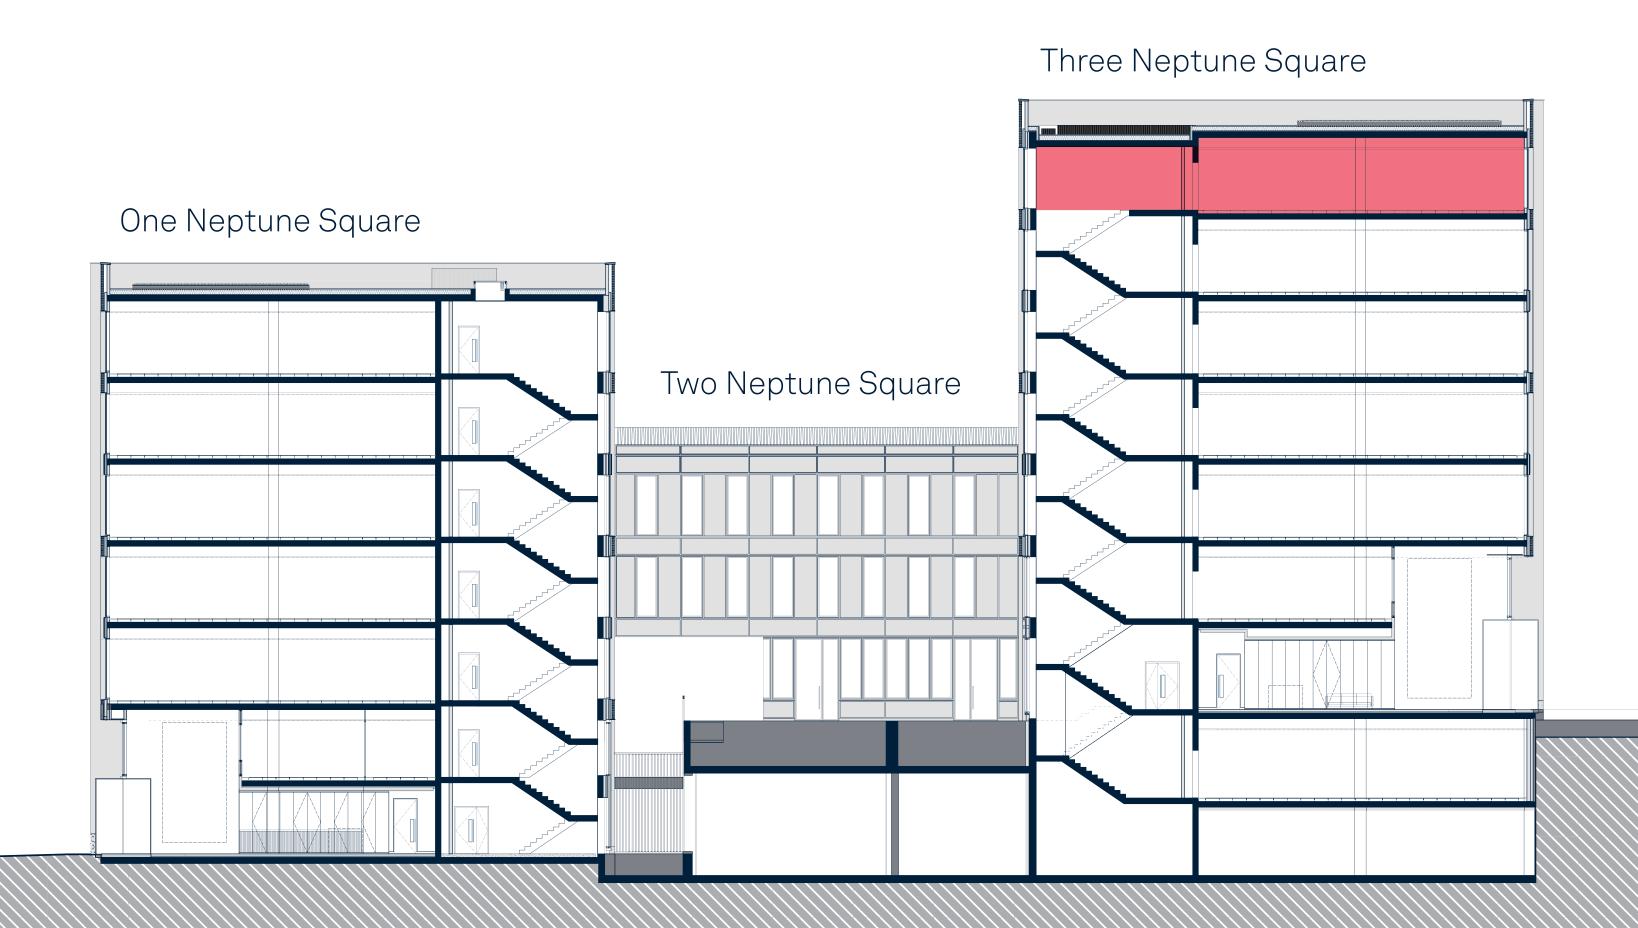

# Available space

6th floor Three Neptune Square

## 6th Floor Area: 5,662ft<sup>2</sup>

# Available space

Lower ground floor Three Neptune Square

# **Lower Ground Floor Area: 7,410ft²**