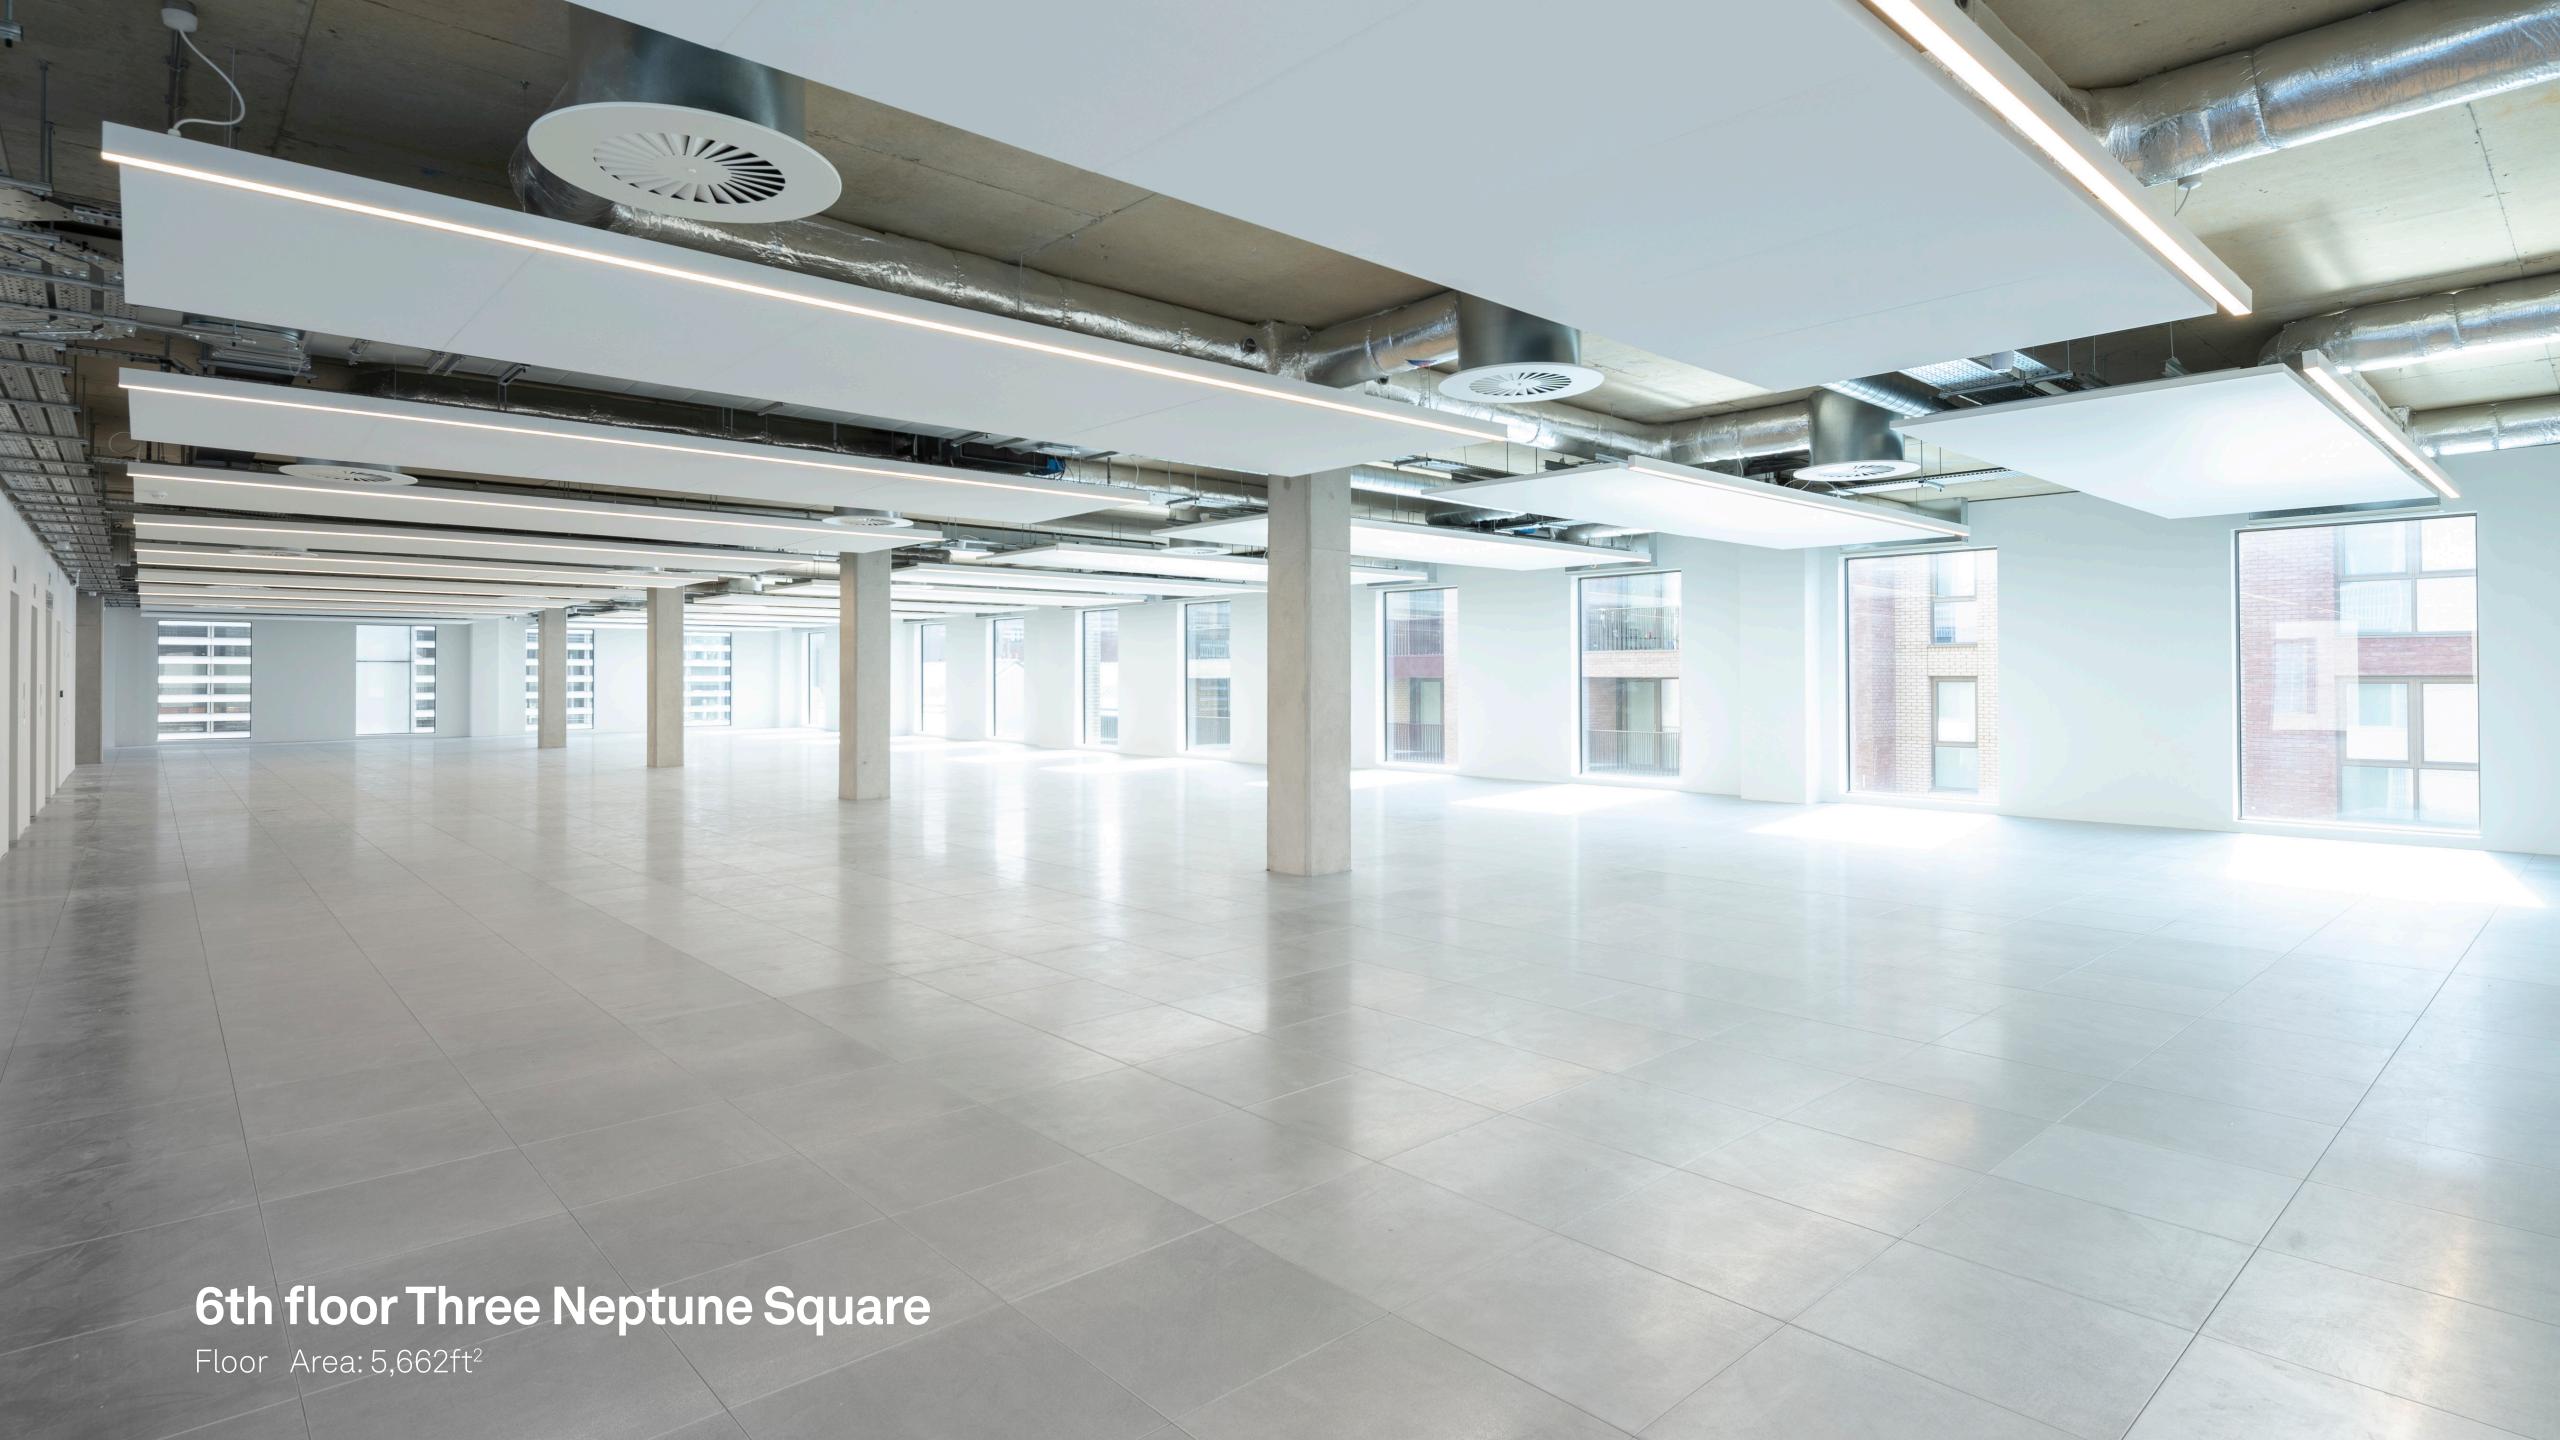

# Available space

6th floor Three Neptune Square

## 6th Floor Area: 5,662ft<sup>2</sup>