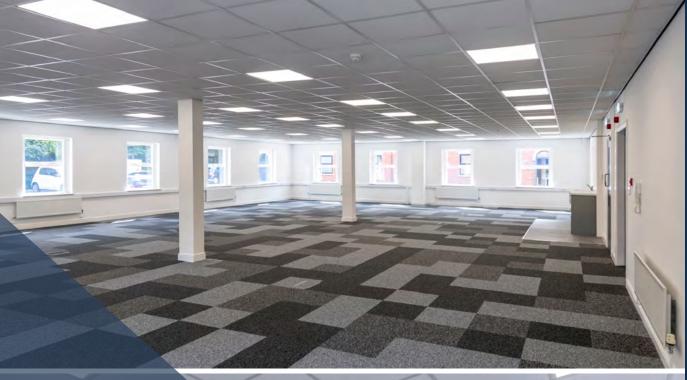

#### DESCRIPTION

A detached two storey modern office building that has just undergone extensive refurbishment to bring it up to a modern design and Grade A specification benefiting from;

- New raised access floors and perimeter trunking for maximum flexibility
- New suspended ceilings
- New energy efficient LED lighting
- Refitted bathrooms with new shower facility

- Excellent car parking ratio 5 Spaces
- External LED lighting
- Refinished exterior window frames in contemporary colours
- New Kitchen