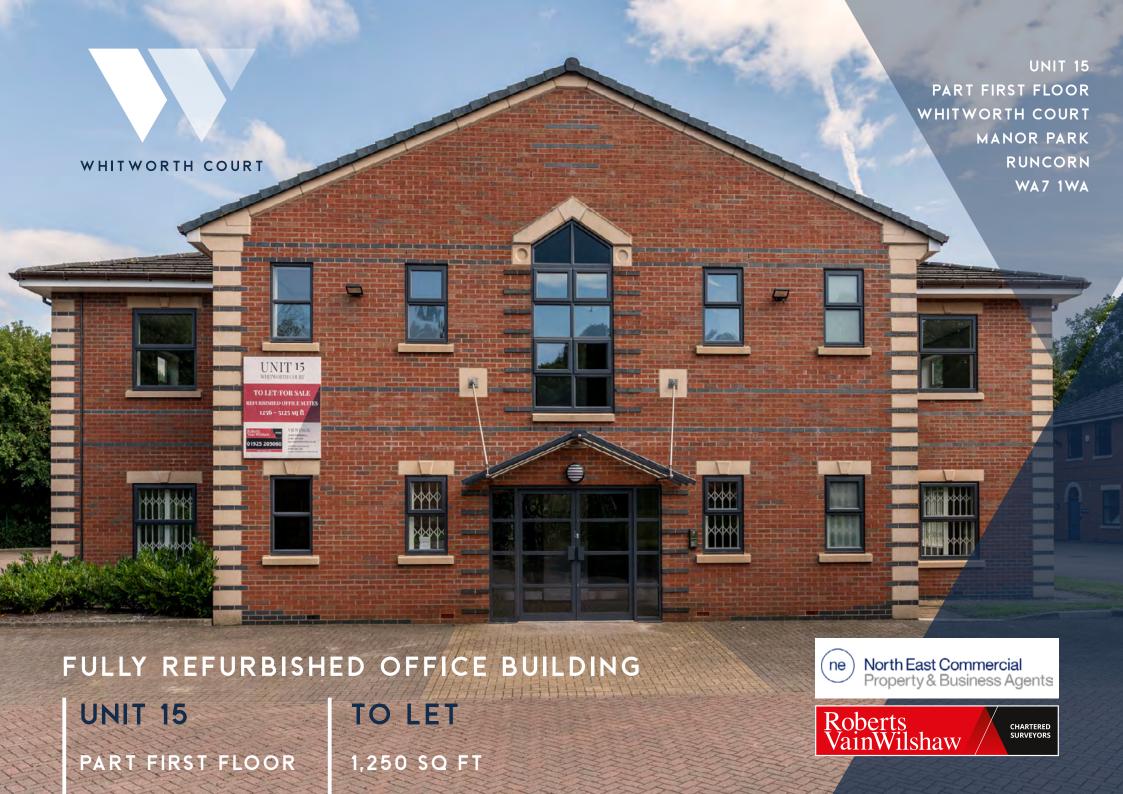

### LOCATION

Whitworth Court is located in the heart of Manor Park within easy reach of Warrington & Runcorn with almost immediate access to the A558 Daresbury Expressway and its excellent links to J11 of the M56 and the national motorway network beyond. The Mersey Gateway Bridge provides easy access to Widnes and Liverpool. This location has excellent access to other major transport routes with Runcorn station providing journeys to London Euston in as little 1hr 45 minutes and both Liverpool & Manchester Airports being within easy reach.

#### DESCRIPTION

A detached two storey modern office building that has just undergone extensive refurbishment to bring it up to a modern design and Grade A specification benefiting from;

- New raised access floors and perimeter trunking for maximum