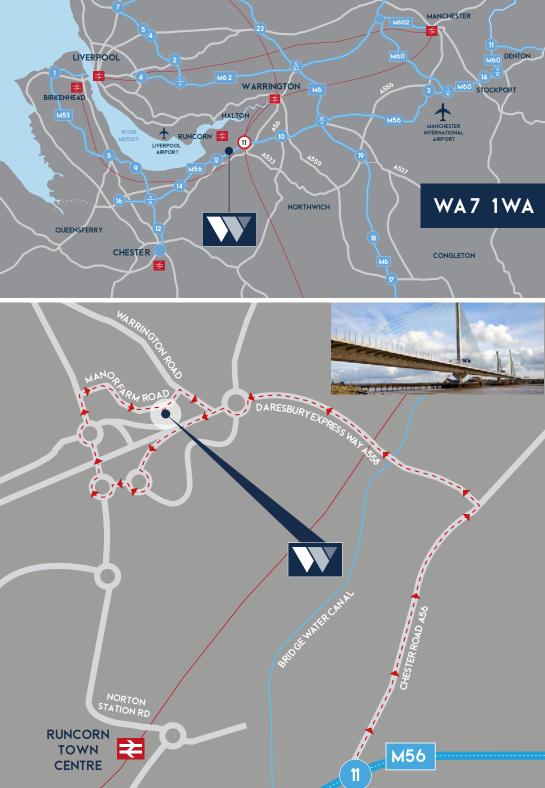

### LOCATION

Whitworth Court is located in the heart of Manor Park within easy reach of Warrington & Runcorn with almost immediate access to the A558 Daresbury Expressway and its excellent links to J11 of the M56 and the national motorway network beyond. The Mersey Gateway Bridge provides easy access to Widnes and Liverpool. This location has excellent access to other major transport routes with Runcorn station providing journeys to London Euston in as little 1hr 45 minutes and both Liverpool & Manchester Airports being within easy reach.