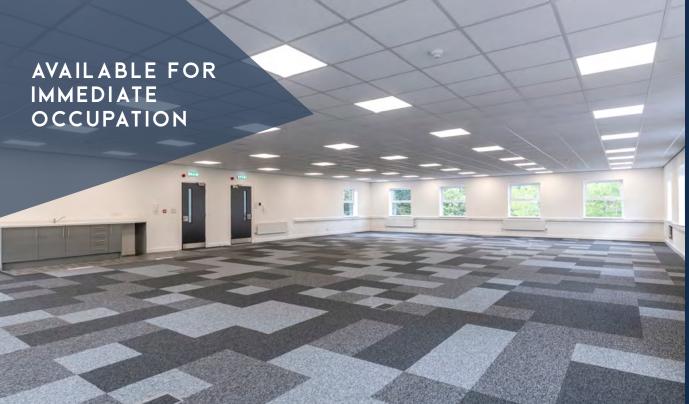

#### DESCRIPTION

A detached two storey modern office building that has just undergone extensive refurbishment to bring it up to a modern design and Grade A specification benefiting from;

- New raised access floors and perimeter trunking for maximum flexibility
- New suspended ceilings
- New energy efficient LED lighting
- Refitted bathrooms with new shower facility

# AVAILABILITY

Available for immediate occupation