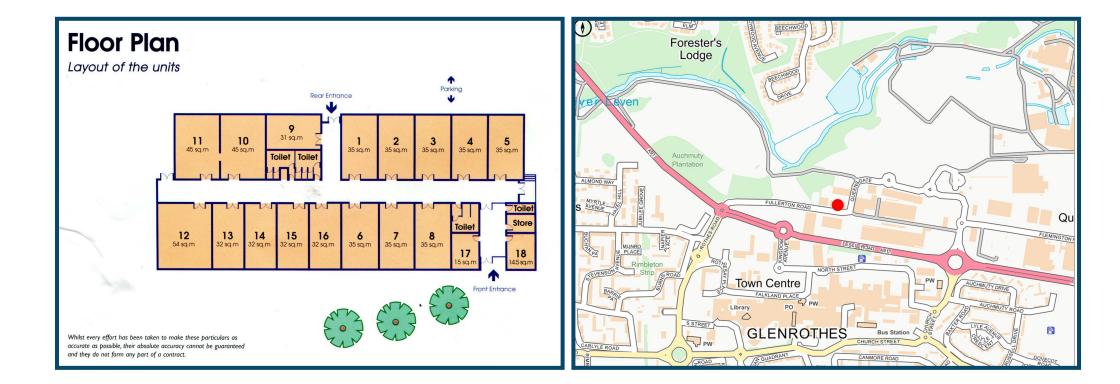

### AVAILABILITY:

| Suite | Size (sq ft) | Rent   | Service Charge | Rateable Value* |
|-------|--------------|--------|----------------|-----------------|
| 2     | 377          | £3,000 | £1,200         | £2,750          |
| 3     | 377          | £3,000 | £1,200         | £2,750          |
| 6     | 377          | £3,000 | £1,200         | £2,750          |
| 8     | 377          | £3,000 | £1,200         | £2,750          |
| 10    | 484          | £3,800 | £1,550         | £3,450          |
| 14    | 345          | £2,150 | £1,100         | £2,450          |
| 16    | 345          | £2,150 | £1,100         | £2,450          |

Edison House lies on the north western side of Fullerton Road, approximately <sup>1</sup>/<sub>4</sub> mile from the Preston Roundabout that connects to the A92 and in tun provides access to the Scottish Motorway network.