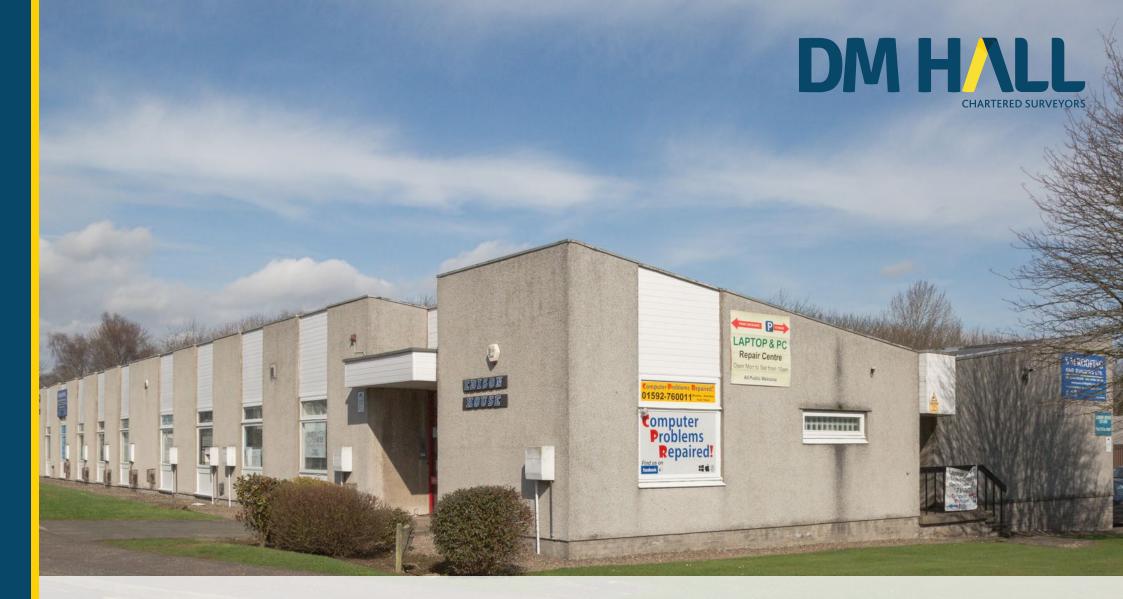

#### LOCATION:

Glenrothes is a former New Town and is one of Fife's principal centres of population, occupying a central position within the region and having a resident population of approximately 40,000.

Edison House lies on the north western side of Fullerton Road, approximately <sup>1</sup>/<sub>4</sub> mile from the Preston Roundabout that connects to the A92 and in tun provides access to the Scottish Motorway network.

Occupiers in the vicinity include Lidl, Raytheon Systems, and Spittal Bathrooms and Kitchens.

#### **DESCRIPTION:**

Edison House comprises a modern single storey office building benefitting from the following:

- Suspended ceilings with integral lighting
- Electric heating
- Toilet facilities
- Car parking