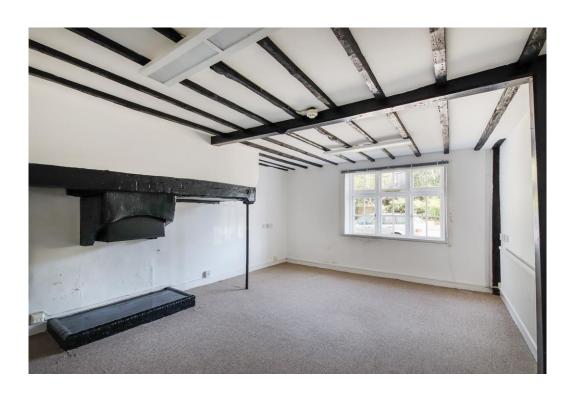

Bentley has its own mainline rail station (serving London Waterloo) and is located equidistant between the towns of Alton and Farnham.

**DESCRIPTION:** 

Red Lion House comprises an attractive detached two storey office building and individual rooms are available for immediate occupation. Suites are available at rents inclusive of utilities:

First Floor Room 1 227 SQ FT **£542 per month plus VAT** 

First Floor Room 3 173 SQ FT **LET** 

First Floor Room 4 231 SQ FT **£540 per month plus VAT** 

Ground Floor Room 7 195 SQ FT **LET** 

**AMENITIES:** 

\* On Site Parking

\* Refurbished Toilet and Kitchen Facilities

\* Carpeted, Heated and Lit Throughout

**TERMS:** The premises are available in any combination by way of flexible

leases for a term to be agreed at the rents outlined above inclusive