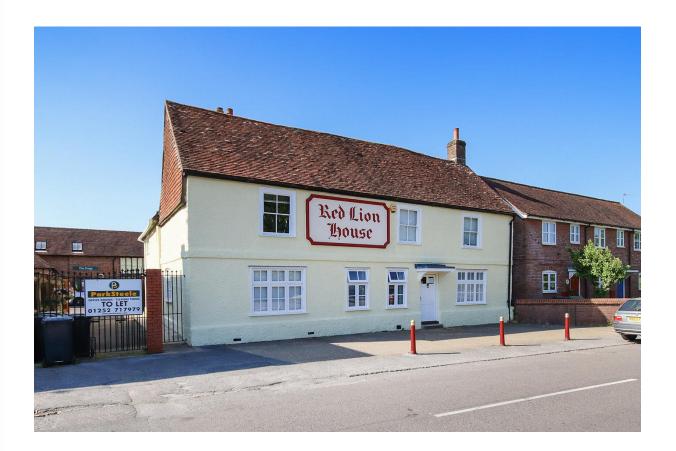

## RED LION HOUSE BENTLEY FARNHAM GU10 5HY

Whilst these particulars are believed to be correct they do not form part of any contract.

The condition of the building systems or their continuing operation have not been checked. All prices quoted are net of VAT.

LOCATION:

The offices are situated within the centre of Bentley village, close to local amenities and with immediate access to the A31, which connects with the A331 and the A3, each linking with the M3 and M25 respectively.

Bentley has its own mainline rail station (serving London Waterloo) and is located equidistant between the towns of Alton and Farnham.

**DESCRIPTION:** 

Red Lion House comprises an attractive detached two storey office building and individual rooms are available for immediate occupation. Suites are available at rents inclusive of utilities: