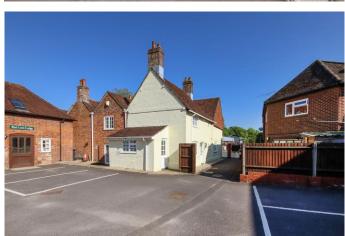

## RED LION HOUSE BENTLEY FARNHAM GU10 5HY

Whilst these particulars are believed to be correct they do not form part of any contract.

The condition of the building systems or their continuing operation have not been checked. All prices quoted are net of VAT.

LOCATION:

The offices are situated within the centre of Bentley village, close to local amenities and with immediate access to the A31, which connects with the A331 and the A3, each linking with the M3 and M25 respectively.

Bentley has its own mainline rail station (serving London Waterloo) and is located equidistant between the towns of Alton and Farnham.

**DESCRIPTION:** 

Red Lion House comprises an attractive detached two storey office building and individual rooms are available for immediate occupation. Suites are available at rents inclusive of utilities: