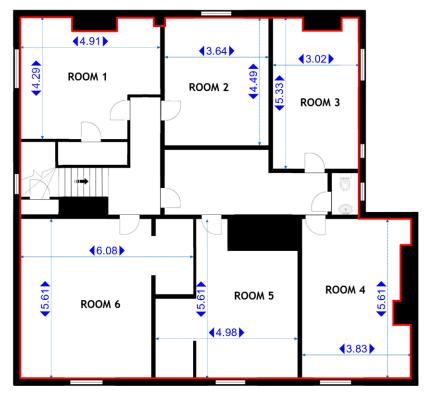

First Floor Room 1 227 SQ FT **£542 per month plus VAT** 

First Floor Room 3 173 SQ FT **LET** 

First Floor Room 4 231 SQ FT **£540 per month plus VAT** 

Ground Floor Room 7 195 SQ FT **LET** 

**AMENITIES:** 

VIEWING: By appointment through sole agent Park Steele 01252 717979

**FIRST FLOOR** 

**WWW.PARKSTEELE.COM**