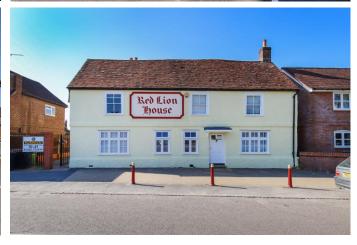

## RED LION HOUSE BENTLEY FARNHAM GU10 5HY

Whilst these particulars are believed to be correct they do not form part of any contract.

The condition of the building systems or their continuing operation have not been checked. All prices quoted are net of VAT.

Bentley has its own mainline rail station (serving London Waterloo) and is located equidistant between the towns of Alton and Farnham.

**DESCRIPTION:** 

Red Lion House comprises an attractive detached two storey office building and individual rooms are available for immediate occupation. Suites are available at rents inclusive of utilities: