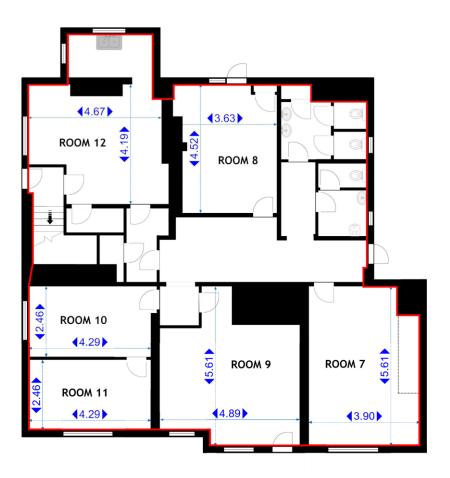

First Floor Room 1 227 SQ FT **£542 per month plus VAT** 

First Floor Room 3 173 SQ FT **LET** 

First Floor Room 4 231 SQ FT **£540 per month plus VAT** 

Ground Floor Room 7 195 SQ FT **LET** 

**AMENITIES:** 