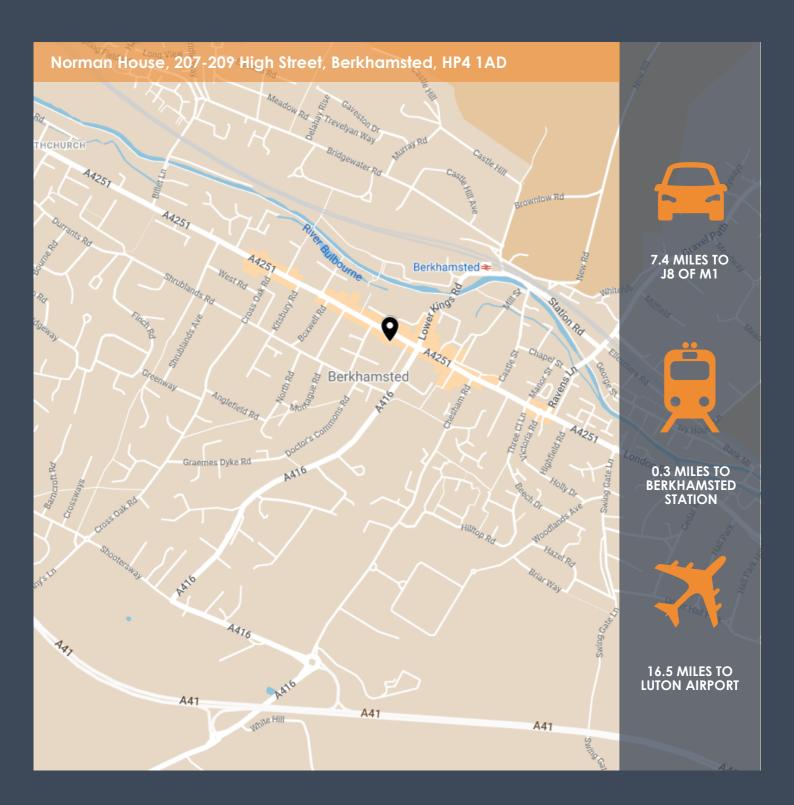

## NORMAN HOUSE, BERKHAMSTED, HP4 1AD



## FIRST FLOOR OFFICE TO LET

Size: 892 sq ft (82.87 sq m)

🢡 Rent: £20,000 + VAT pa

📍 Rateable Value: TBC

Rates Payable: TBC

• EPC: C (72)

Norman House is a self-contained first floor office located in the heart of the attractive and historic town centre of Berkhamsted.

With independent ground floor access, the office has an open plan layout with 1 private office space, male and female WC's and a kitchenette.

1 car parking space is included (further spaces can be arranged by way of separate licence).







IAN ARCHER Aitchison Raffety

07730 766932 ian.archer@argroup.co.uk

**ELLIOT LUSBY-PARK** 

Aitchison Raffety

07816 482134 elliot.lusby-park@argroup.co.uk