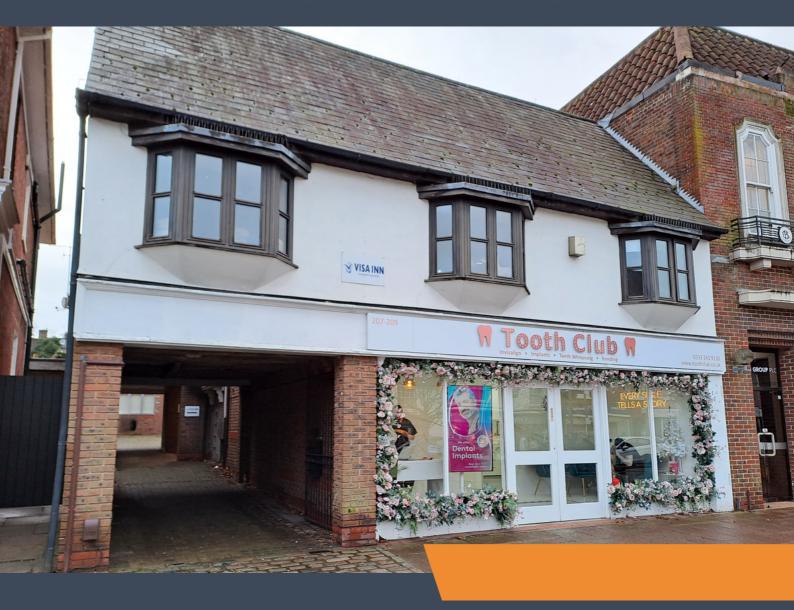

## FIRST FLOOR OFFICE TO LET

Size: 892 sq ft (82.87 sq m)

🢡 Rent: £20,000 + VAT pa

📍 Rateable Value: TBC

Rates Payable: TBC

• EPC: C (72)

Norman House is a self-contained first floor office located in the heart of the attractive and historic town centre of Berkhamsted.

With independent ground floor access, the office has an open plan layout with 1 private office space, male and female WC's and a kitchenette.

1 car parking space is included (further spaces can be arranged by way of separate licence).