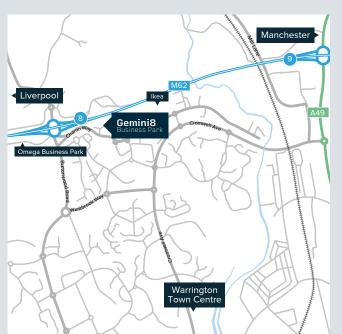

# TRAVEL DISTANCES

Gemini8 Business Park, Apollo Park, Charon Way, Warrington, WA5 7YA

### Road

| M62 (J8)               | 0.5 miles |  |
|------------------------|-----------|--|
| Warrington Town Centre | 2.5 miles |  |
| M62/M6 Interchange     | 2.7 miles |  |
| Liverpool City Centre  | 16 miles  |  |
| Liverpool Freeport     | 18 miles  |  |
| Manchester City Centre | 20 miles  |  |