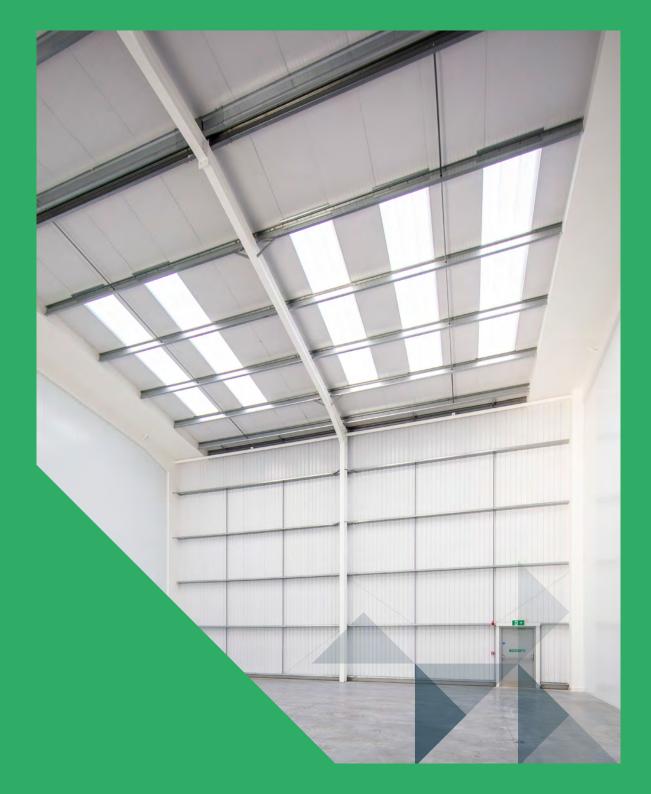

### **General Specification**

Flexible warehouse/industrial/trade units with fully fitted first floor offices available for immediate occupation.

8.4m clear internal height

37.5kN sq m floor loading

Full height loading doors

Fitted first floor offices

Ability to combine units

Prominent business park