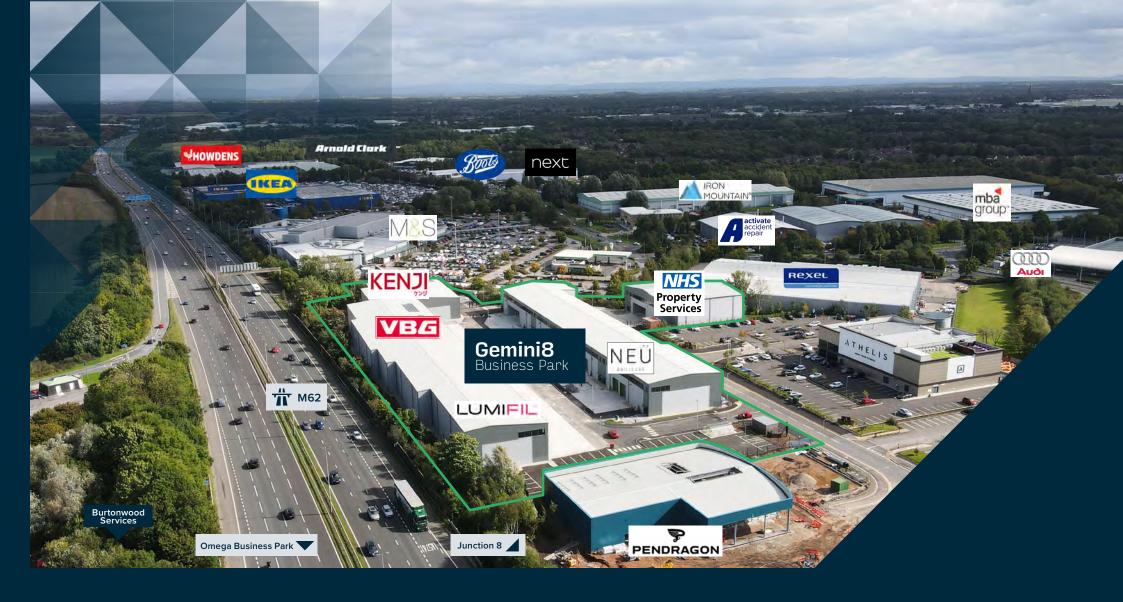

# THE SITE

- ➤ Situated within the North West's most prominent business park, ideal for high profile commercial operators
- ▶ Strategically located with direct access to the M62 motorway
- ▶ Approximately 4 miles from M6/M62 interchange at J21A
- Surrounding occupiers include; Ikea, Howdens, Starbucks, Marks & Spencer, Rexel, Audi, Pendragon, Iron Mountain & Athelis