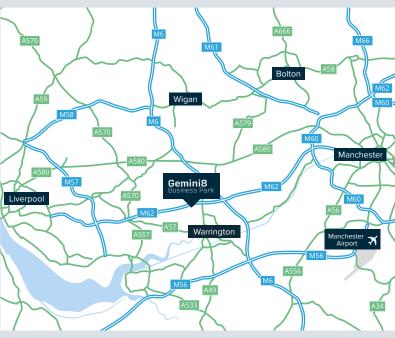

# TRAVEL DISTANCES

Gemini8 Business Park, Apollo Park, Charon Way, Warrington, WA5 7YA

### Road

| M62 (J8)               | 0.5 miles |  |
|------------------------|-----------|--|
| Warrington Town Centre | 2.5 miles |  |
| M62/M6 Interchange     | 2.7 miles |  |
| Liverpool City Centre  | 16 miles  |  |
| Liverpool Freeport     | 18 miles  |  |
| Manchester City Centre | 20 miles  |  |

### **⚠** Airport

Liverpool John Lennon Airport 14 miles

Manchester Airport 22 miles