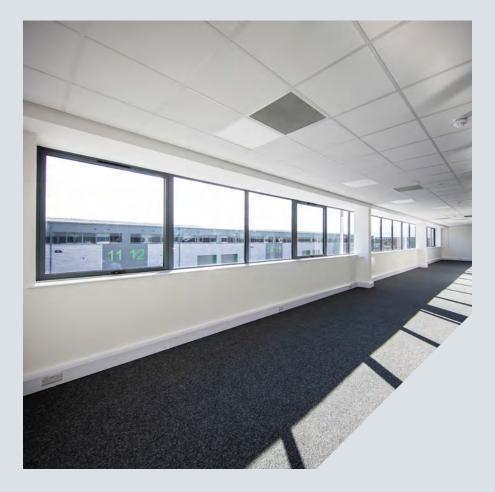

### **General Specification**

Flexible warehouse/industrial/trade units with fully fitted first floor offices available for immediate occupation.

8.4m clear internal height

37.5kN sq m floor loading

Full height loading doors

Fitted first floor offices

Ability to combine units

Prominent business park