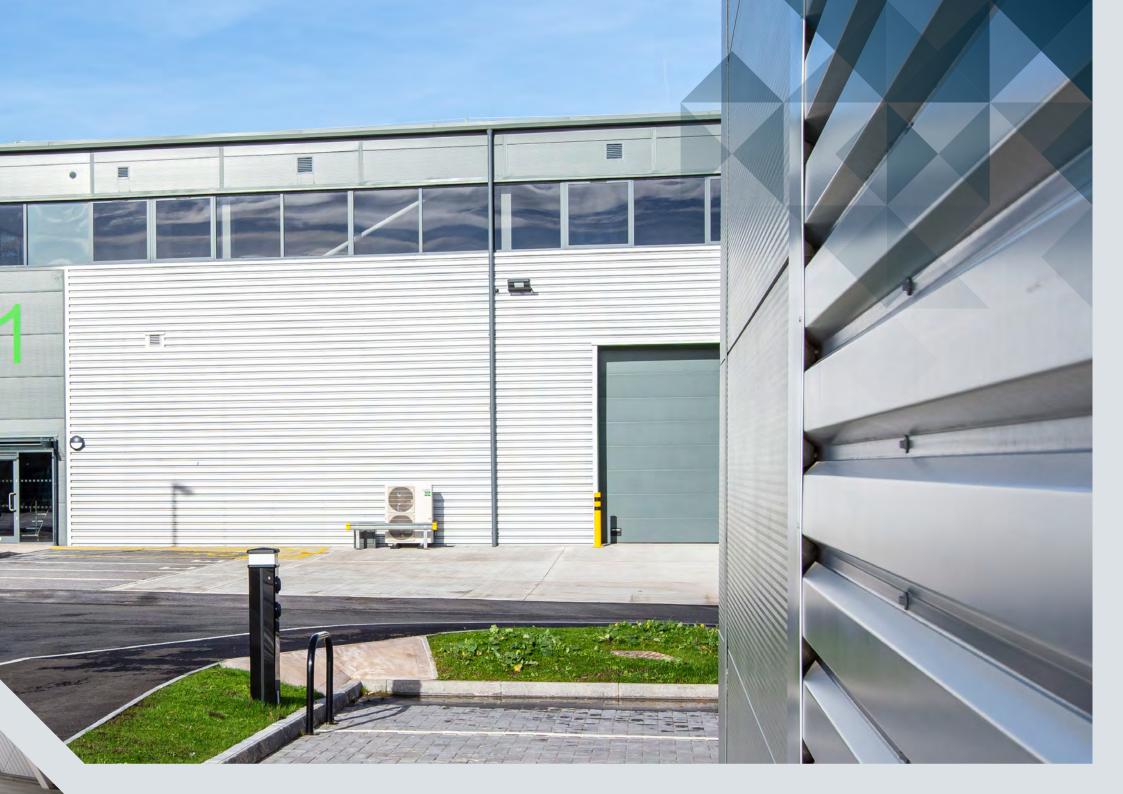

# Gemini8 Business Park

Warrington WA5 7YA

- ▶ 18 new trade/warehouse/industrial units
- ▶ 4,373 6,304 sq ft available
- With direct access to the M62

To Let

# THE SITE

- ➤ Situated within the North West's most prominent business park, ideal for high profile commercial operators
- ▶ Strategically located with direct access to the M62 motorway
- ▶ Approximately 4 miles from M6/M62 interchange at J21A
- Surrounding occupiers include; Ikea, Howdens, Starbucks, Marks & Spencer, Rexel, Audi, Pendragon, Iron Mountain & Athelis

### **General Specification**

Flexible warehouse/industrial/trade units with fully fitted first floor offices available for immediate occupation.

8.4m clear internal height

37.5kN sq m floor loading

Full height loading doors