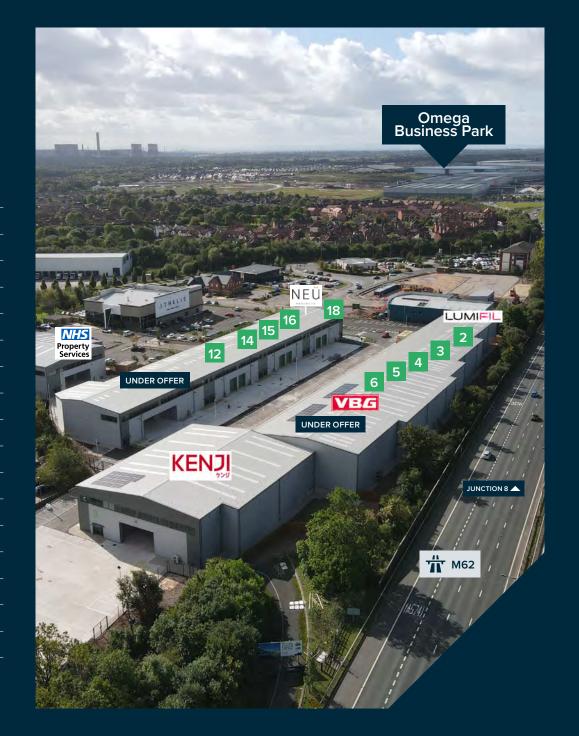

## Accommodation

All areas are approximate on a GEA sq ft basis.

| Unit | Ground Floor |            | First Floor |                | Total |            |
|------|--------------|------------|-------------|----------------|-------|------------|
| 1    |              |            | LET - L     | LUMIFIL        |       |            |
| 2    | 3,174        | (295 sq m) | 1,199       | (111 sq m)     | 4,373 | (406 sq m) |
| 3    | 3,735        | (347 sq m) | 1,199       | (111 sq m)     | 4,934 | (458 sq m) |
| 4    | 4,168        | (387 sq m) | 1,347       | (125 sq m)     | 5,515 | (512 sq m) |
| 5    | 4,616        | (429 sq m) | 1,347       | (125 sq m)     | 5,963 | (554 sq m) |
| 6    | 4,957        | (461 sq m) | 1,347       | (125 sq m)     | 6,304 | (586 sq m) |
| 7    |              |            | LET - \     | VBG GROUP      |       |            |
| 8    |              |            | UNDE        | R OFFER        |       |            |
| 9    |              |            | LET - F     | KENJI UK       |       |            |
| 10   |              |            | UNDE        | R OFFER        |       |            |
| 11   |              |            | UNDE        | R OFFER        |       |            |
| 12   | 3,332        | (310 sq m) | 1,085       | (101 sq m)     | 4,417 | (410 sq m) |
| 14   | 3,336        | (310 sq m) | 1,087       | (101 sq m)     | 4,423 | (411 sq m) |
| 15   | 3,333        | (310 sq m) | 1,083       | (100 sq m)     | 4,416 | (410 sq m) |
| 16   | 3,333        | (310 sq m) | 1,082       | (100 sq m)     | 4,415 | (410 sq m) |
| 17   |              |            | LET - N     | NEU PROJECTS   |       |            |
| 18   | 4,640        | (431 sq m) | 1,335       | (124 sq m)     | 5,975 | (555 sq m) |
| 19   |              |            | NHS PRC     | PERTY SERVICES |       |            |

# **UNITS** 2-6, 12-16 & 18

4,373 up to 6,304 sq ft