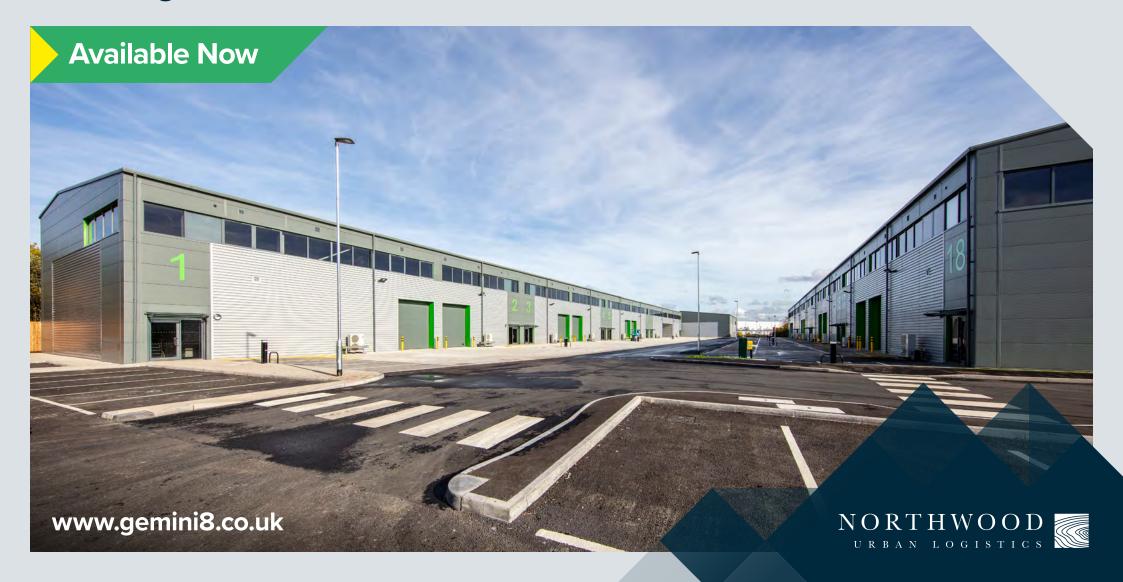

# Gemini8 Business Park

Warrington WA5 7YA

- ▶ 18 new trade/warehouse/industrial units
- ▶ 4,373 6,304 sq ft available
- With direct access to the M62

To Let

# **UNITS** 2-6, 12-16 & 18

4,373 up to 6,304 sq ft