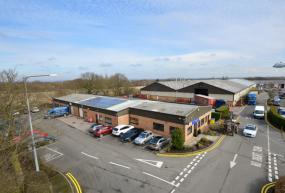

**DESCRIPTION** 

Taylor Business Park offers a range of industrial, office and hybrid units, varying in size from 350sqft to 57,000 sq ft, all set within an attractive landscaped park.

All units have designated parking and a large central car park provides additional spaces for occupiers and visitors. The park benefits from CCTV, 24/7 manned security and entrance/exit barriers. Industrial units are of a steel portal frame construction with either full or part profile steel clad/part brick work elevations. Units generally have the benefit of roller shutter doors, concrete floors and either sodium or fluorescent strip lighting.