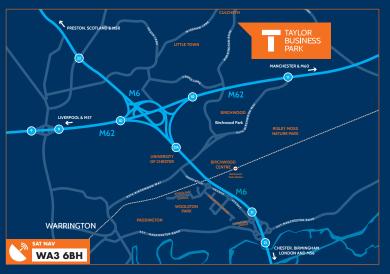

### **LOCATION**

Taylor Business Park is located just 6 miles north east of Warrington Town Centre in an unrivalled strategic location, 2.5 miles from Junction 11 of the M62 and within 4 miles of Junctions 21, 21A and 22 of the M6. Culcheth is a short drive away providing access to local amenities and bus routes.

The office also benefits from:

- · Open plan office building
- · Secure estate with CCTV and 24/7 manned security
- 2.5 miles from Junction 11 M62
- 4 miles from Junction 21, 21A and 22 of M6
- High speed Fibre available