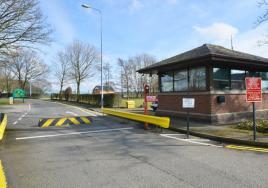

**DESCRIPTION** 

Taylor Business Park offers a range of industrial, office and hybrid units, varying in size from 350sqft to 57,000 sq ft, all set within an attractive landscaped park.

All units have designated parking and a large central car park provides additional spaces for occupiers and visitors. The park benefits from CCTV, 24/7 manned security and entrance/exit barriers. Industrial units are of a steel portal frame construction with either full or part profile steel clad/part brick work elevations. Units generally have the benefit of roller shutter doors, concrete floors and either sodium or fluorescent strip lighting.