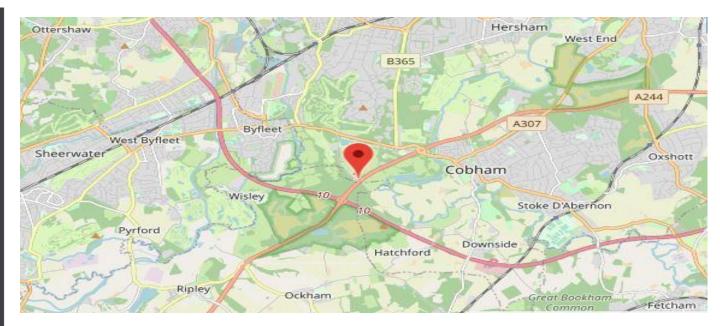

## LOCATION

This is an exciting & unusual site that is found in one of the wealthiest parts of the UK. The site is situated next to A3 & M25 junction 10. It is Located at a 10 -15 minutes drive from Byfleet, Woking and Walton train stations. With the M25 just round the corner, there are excellent road connections to both Heathrow & Gatwick, both about a 20 minutes drive away.