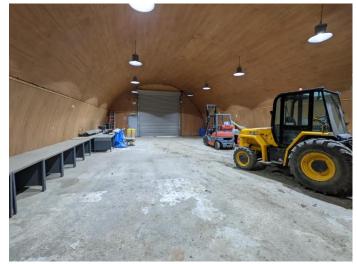

## ACCOMMODATION

- Nissen-style hut 2190 ft<sup>2</sup> with office, WC shower unit and associated concrete Yard.
- 23000 ft<sup>2</sup> hard standing for large number of mobile vehicles. Restrictions on storage.