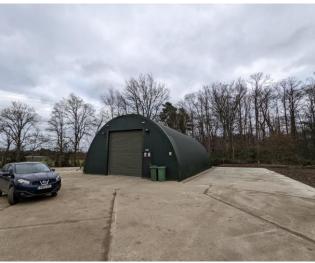

## ACCOMMODATION

- Nissen-style hut 2190 ft<sup>2</sup> with office, WC shower unit and associated concrete Yard.
- 23000 ft<sup>2</sup> hard standing for large number of mobile vehicles. Restrictions on storage.