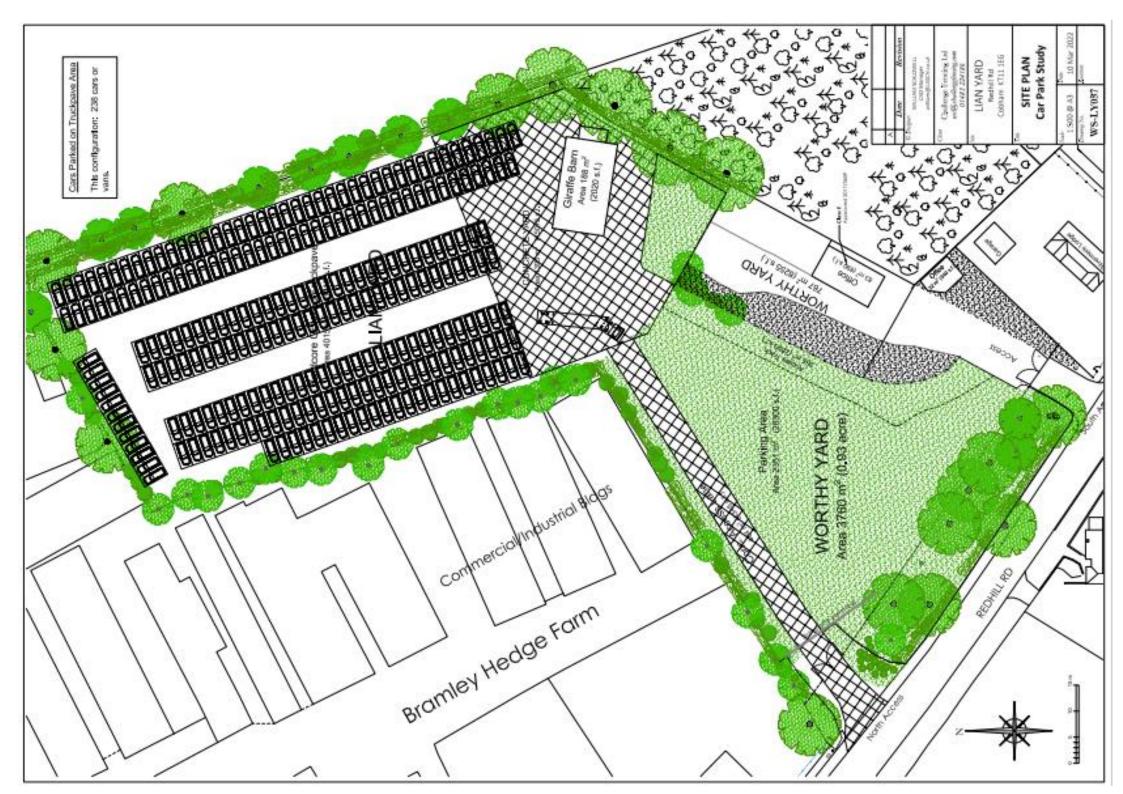

## DESCRIPTION

2.5-acre site with Industrial and Open Storage to Let as whole or as part. Close to A3/M25, Brooklands Industrial Park and St Georges hill Estate

If visiting the site is at the **end of Redhill Road** on the lefthand side just before Silvermere lodge which is the last white bungalow on the left-hand side.

## ACCOMMODATION

- Nissen-style hut 2190 ft<sup>2</sup> with office, WC shower unit and associated concrete Yard.
- 23000 ft<sup>2</sup> hard standing for large number of mobile vehicles. Restrictions on storage.