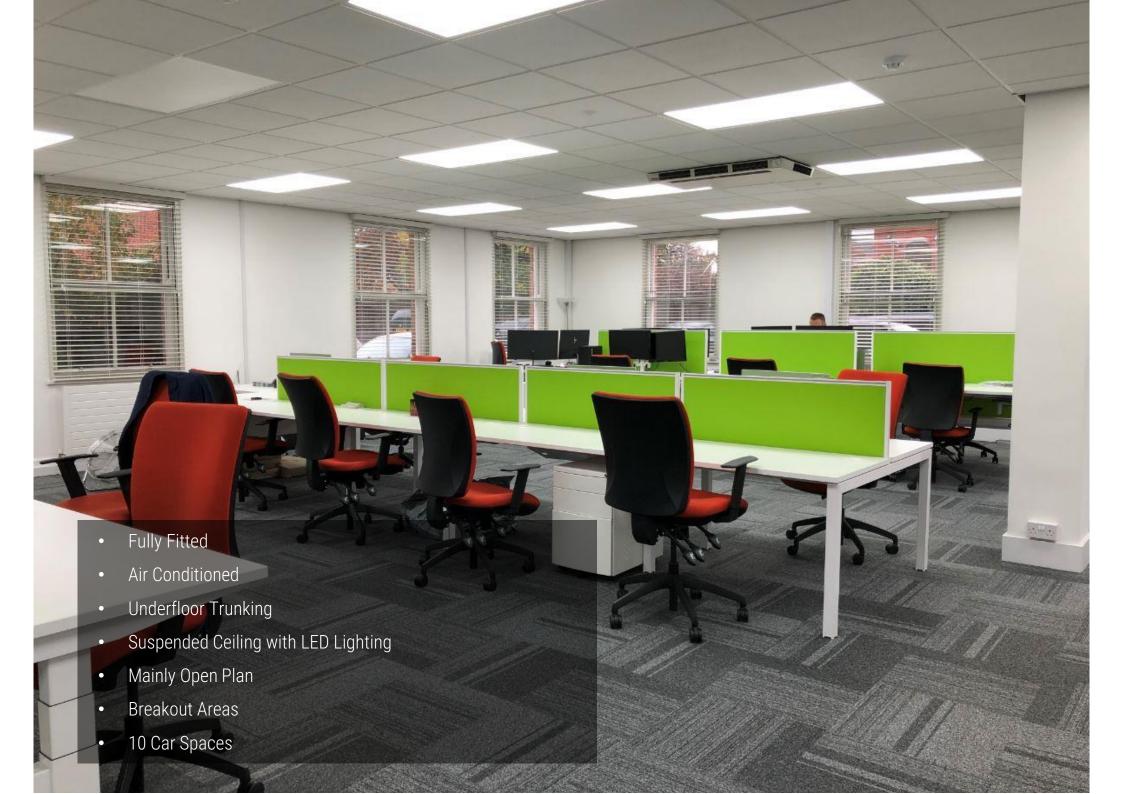

### **DESCRIPTION**

Cavendish House comprises a detached 2 storey office building with parking at the rear. The building provides fully fitted accommodation over 2 floors and arranged mainly in open plan, but a partitioned to provide some private offices, meeting rooms and kitchen/breakout area. Only the first floor is available.

## FLOOR AREAS

| First Floor | 2777 sq. ft | 258 sq m | 10 Car Spaces | Available |
|-------------|-------------|----------|---------------|-----------|
| Office      |             |          |               |           |