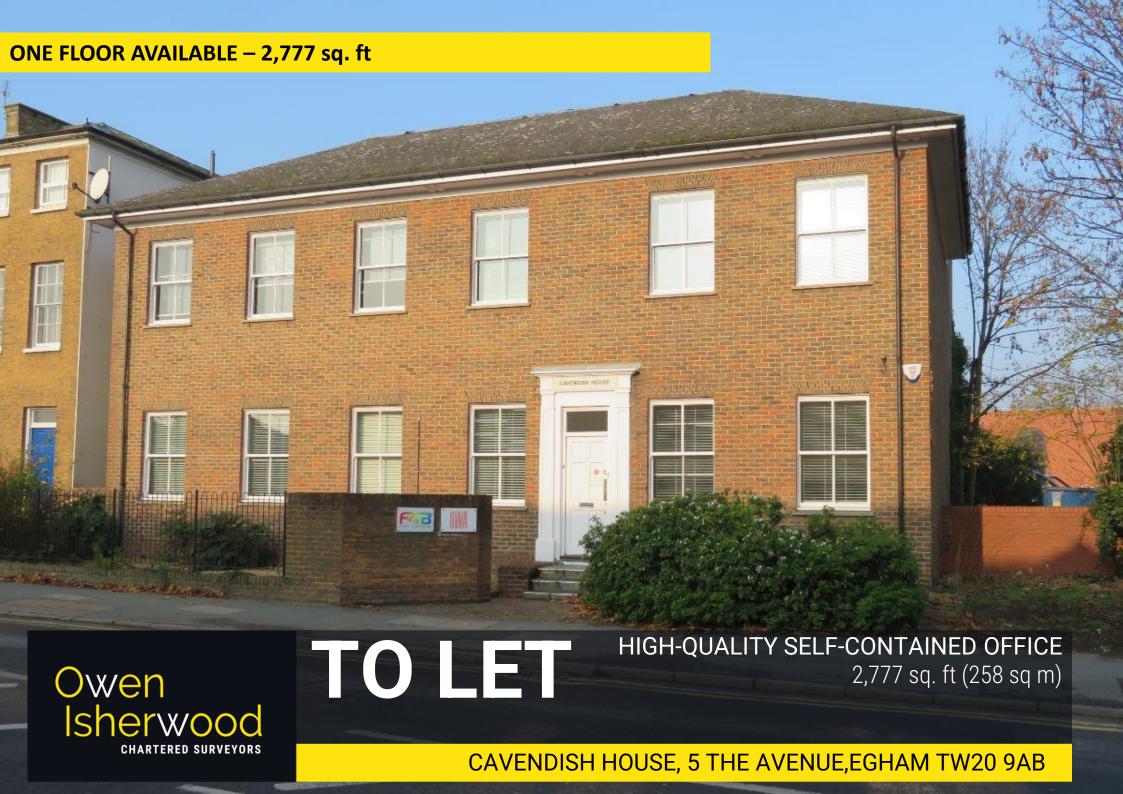

### **DESCRIPTION**

Cavendish House comprises a detached 2 storey office building with parking at the rear. The building provides fully fitted accommodation over 2 floors and arranged mainly in open plan, but a partitioned to provide some private offices, meeting rooms and kitchen/breakout area. Only the first floor is available.

## FLOOR AREAS

| First Floor | 2777 sq. ft | 258 sq m | 10 Car Spaces | Available |
|-------------|-------------|----------|---------------|-----------|
| Office      |             |          |               |           |