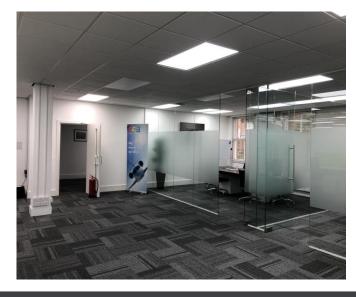

### **DESCRIPTION**

Cavendish House comprises a detached 2 storey office building with parking at the rear. The building provides fully fitted accommodation over 2 floors and arranged mainly in open plan, but a partitioned to provide some private offices, meeting rooms and kitchen/breakout area. Only the first floor is available.