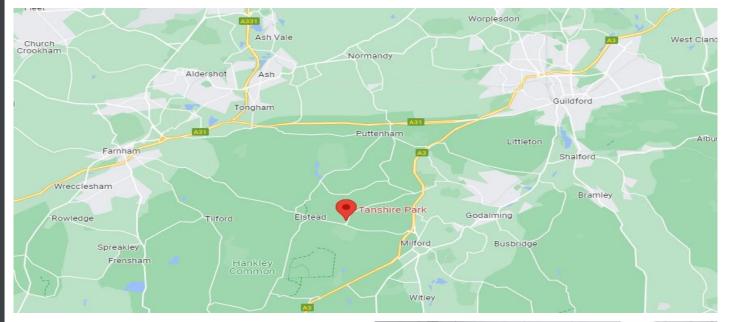

#### LOCATION

Situated on the west side of Shackleford Road close to the junction with Milford Road (B3001), the Park has easy access to the A3, M25 (J10), M3 and M4. The Hindhead Tunnel, 10 miles south of Tanshire Park, ensures fast and easy road access to Liphook, Petersfield, Portsmouth and the South Coast. Mainline rail services to London Waterloo are available at Guildford, Godalming and Farnham (journey time to Waterloo from 35 mins).