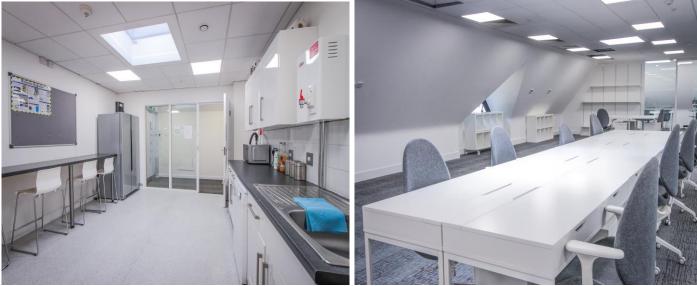

#### DESCRIPTION

Ash House is a peaceful, self-contained 3 storey office building in a spacious, rural Surrey environment. The building offers opportunities for open-plan office space and the entrance hall provides an impressive reception.

The space on the first floor is to be let as smaller suites, provides a versatile opportunity to meet spacious office working needs and has been refurbished to offer high quality air-conditioned Grade A office accommodation. The current full suite configuration offers open-plan space, independent offices/meeting rooms, & dedicated toilet facilities & kitchenette.