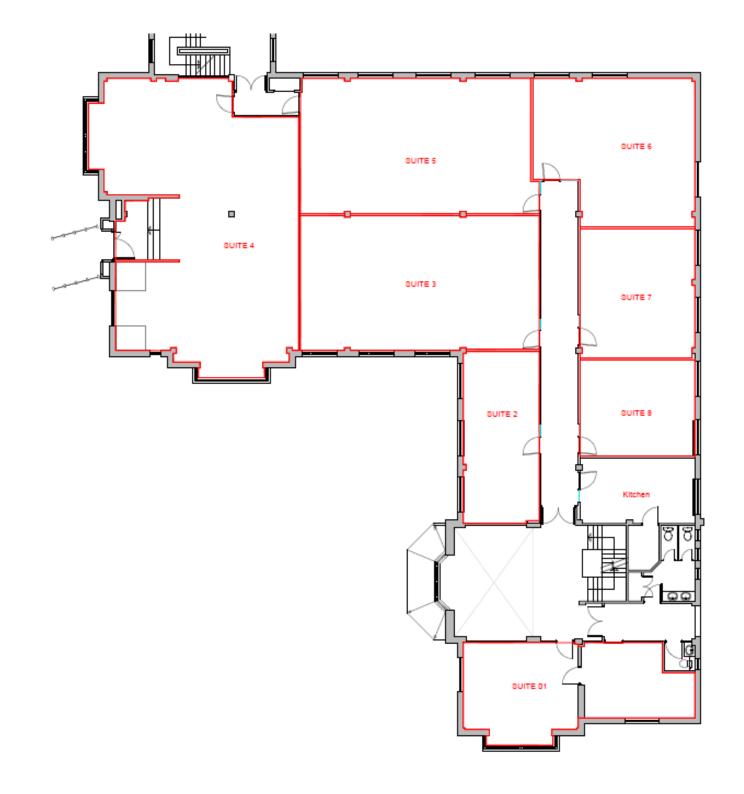

The space on the first floor is to be let as smaller suites, provides a versatile opportunity to meet spacious office working needs and has been refurbished to offer high quality air-conditioned Grade A office accommodation. The current full suite configuration offers open-plan space, independent offices/meeting rooms, & dedicated toilet facilities & kitchenette.

ACCOMMODATION

Office suites ranging from 170 sq. ft - 1,100 sq. ft.