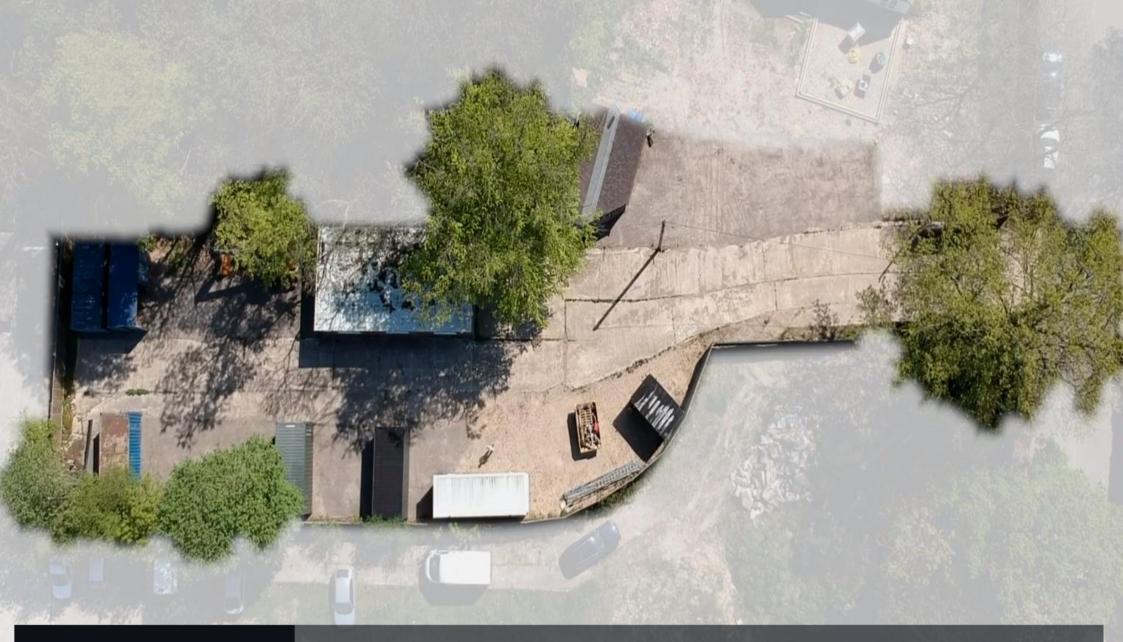

### **DESCRIPTION**

The subject site is formed of concrete and hard-cored surface with a secure gate. There is are a few office blocks that could be used for either office space or workshops, with the remaining space being used for open storage or container storage. The site has three phase electricity and water .

## **ACCOMODATION**

Red-Brick Office – 930 sq ft Cabin Office – 350 sq ft Hard standing – 16,000 sq ft