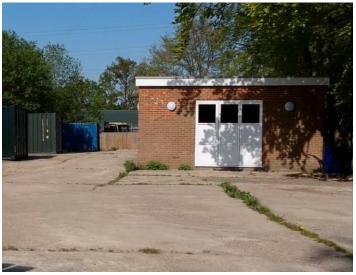

### **DESCRIPTION**

The subject site is formed of concrete and hard-cored surface with a secure gate. There is are a few office blocks that could be used for either office space or workshops, with the remaining space being used for open storage or container storage. The site has three phase electricity and water .

## **ACCOMODATION**

Red-Brick Office – 930 sq ft Cabin Office – 350 sq ft Hard standing – 16,000 sq ft