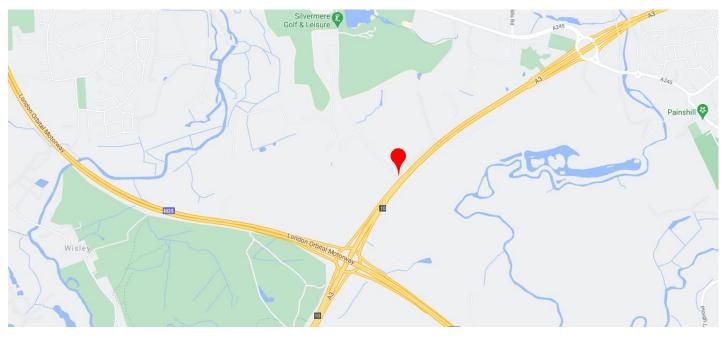

## LOCATION

This is an exciting & unusual site that is found in one of the wealthiest parts of the UK. The site is situated next to A3 & M25 junction 10. It is Located at a 10-15 minutes drive from Byfleet, Woking and Walton train stations. With the M25 just round the corner, there are excellent road connections to both Heathrow & Gatwick, both about a 20 minutes drive away.