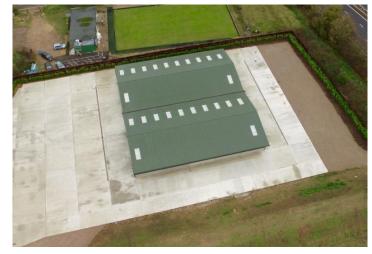

### **DESCRIPTION**

The subject site is accessed Rose Lane and offers a mix of open hardcore area, open concrete yard, covered storage and a factory secure unit. The site storage units have a 7-meter ridge height over a 60-meter span, with 115mm insulated sheet roof and sides, concrete wall base and factory floor slabs, roller shutter doors and the roof designed for future solar photovoltaic capacity.

### **ACCOMODATION**

Open hardcore area - 32,670 ft2. Open concrete yard area - 45,738 ft2. Covered Storage - 4,940 ft2 Factory secure unit - 6,415 ft2 Stables & Paddock - 2 Acres

Total Site - 4.5 Acres