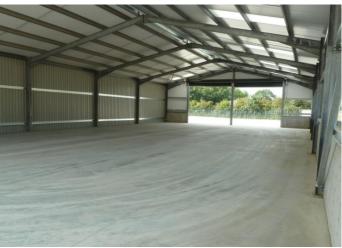

### **DESCRIPTION**

The subject site is accessed Rose Lane and offers a mix of open hardcore area, open concrete yard, covered storage and a factory secure unit. The site storage units have a 7-meter ridge height over a 60-meter span, with 115mm insulated sheet roof and sides, concrete wall base and factory floor slabs, roller shutter doors and the roof designed for future solar photovoltaic capacity.

### **ACCOMODATION**

Open hardcore area - 32,670 ft2. Open concrete yard area - 45,738 ft2. Covered Storage - 4,940 ft2 Factory secure unit - 6,415 ft2 Stables & Paddock - 2 Acres

Total Site - 4.5 Acres