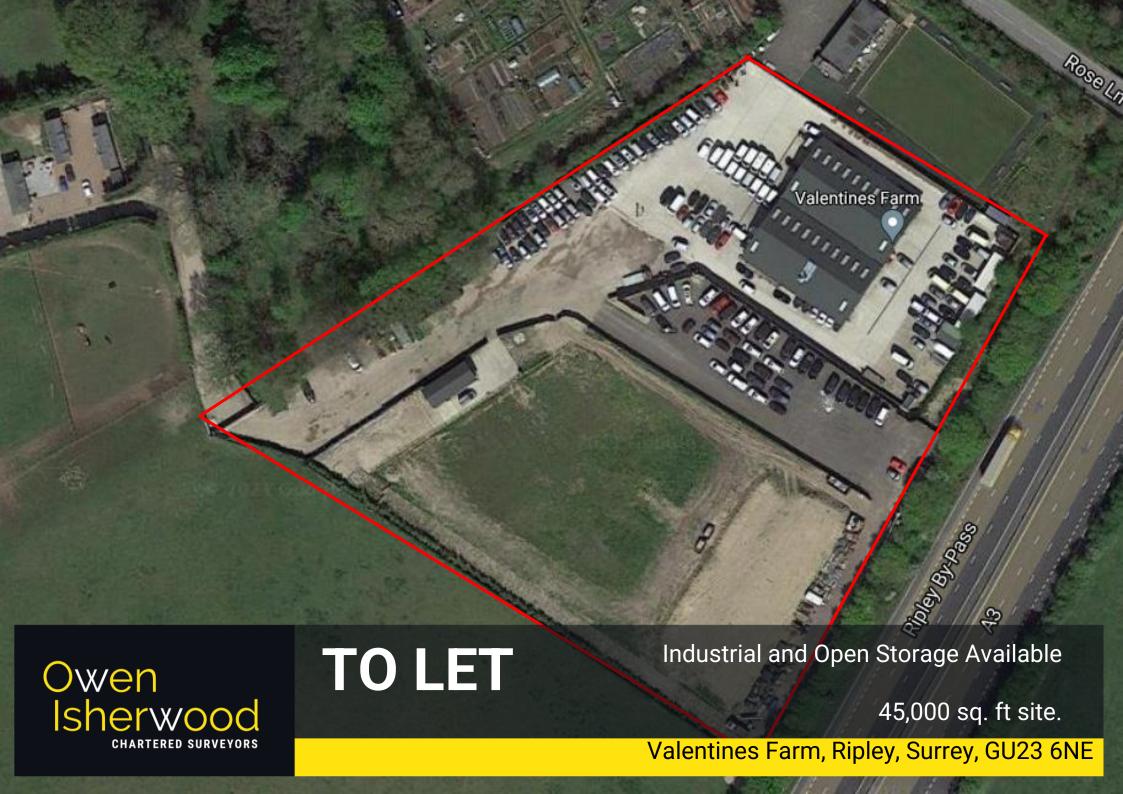

### LOCATION

The subject site Is located Rose Lane just to the East of Ripley in Surrey. The property is located half a mile from the shops and amenities of Ripley Village and a mile from the A3, which runs between London and Portsmouth, connecting to the M25 at Wisley.

### **DESCRIPTION**

The subject site is accessed Rose Lane and offers a mix of open hardcore area, open concrete yard, covered storage and a factory secure unit. The site storage units have a 7-meter ridge height over a 60-meter span, with 115mm insulated sheet roof and sides, concrete wall base and factory floor slabs, roller shutter doors and the roof designed for future solar photovoltaic capacity.

### **ACCOMODATION**

Open hardcore area - 32,670 ft2. Open concrete yard area - 45,738 ft2. Covered Storage - 4,940 ft2 Factory secure unit - 6,415 ft2 Stables & Paddock - 2 Acres

Total Site - 4.5 Acres