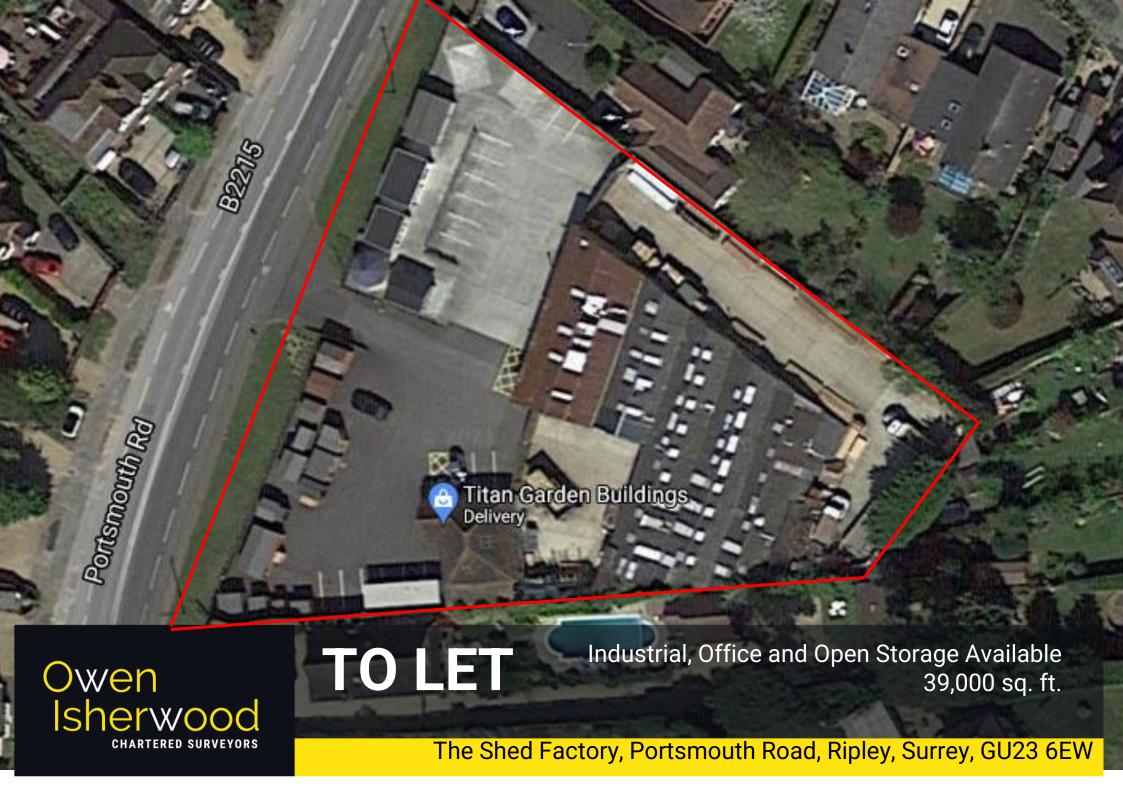

#### LOCATION

The subject site Is located on Portsmouth Road (B2215) just to the south of Ripley in Surrey. The property is located half a mile from the shops and amenities of Ripley Village and half a mile from the A3, which runs between London and Portsmouth, connecting to the M25 at Wisley.

### **DESCRIPTION**

The subject site is accessed via a site entrance off Portsmouth Road, with a mix of office, warehouse and open storage land. The current use is manufacturing of sheds with possible residential opportunities. With Woking station accessible in 15min with regular commuter links to London Waterloo.

### **ACCOMODATION**

Industrial – 9,333 sq ft Offices – 1,270 sq ft Open Storage – 28,547 sq ft.

Total – 39,150 sq ft (0.9 Acres)