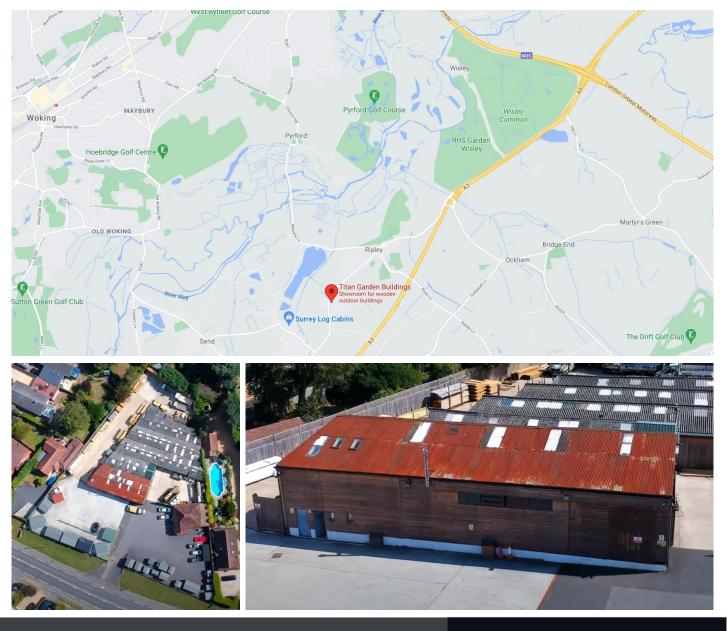

#### LOCATION

The subject site Is located on Portsmouth Road (B2215) just to the south of Ripley in Surrey. The property is located half a mile from the shops and amenities of Ripley Village and half a mile from the A3, which runs between London and Portsmouth, connecting to the M25 at Wisley.

### **DESCRIPTION**

The subject site is accessed via a site entrance off Portsmouth Road, with a mix of office, warehouse and open storage land. The current use is manufacturing of sheds with possible residential opportunities. With Woking station accessible in 15min with regular commuter links to London Waterloo.