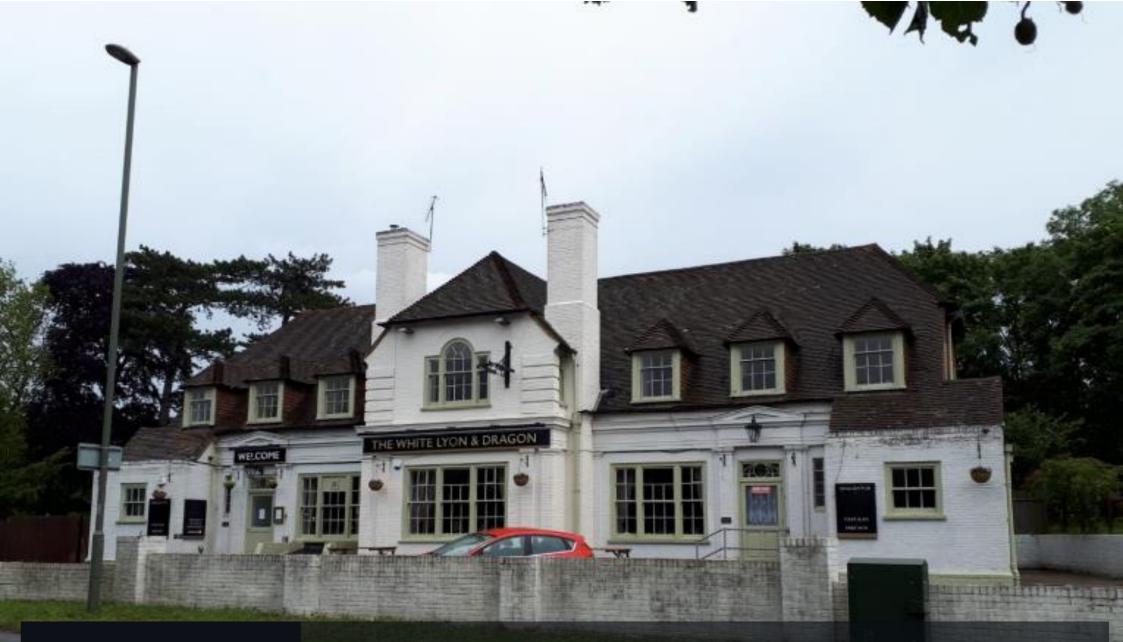

#### **DESCRIPTION**

An imposing and traditional two storey detached brick built property with various pitched tiled roofs with dormer windows and flat roof extensions to rear. Painted sash windows and elevations with trade patio to rear, elevated garden to the right hand side and tarmacadamed car park to front and lined for approximately 35 vehicles.