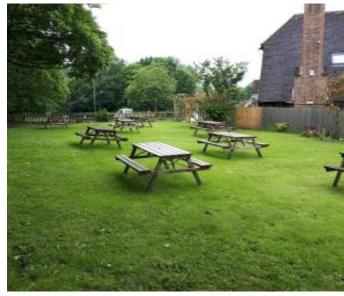

#### **DESCRIPTION**

An imposing and traditional two storey detached brick built property with various pitched tiled roofs with dormer windows and flat roof extensions to rear. Painted sash windows and elevations with trade patio to rear, elevated garden to the right hand side and tarmacadamed car park to front and lined for approximately 35 vehicles.