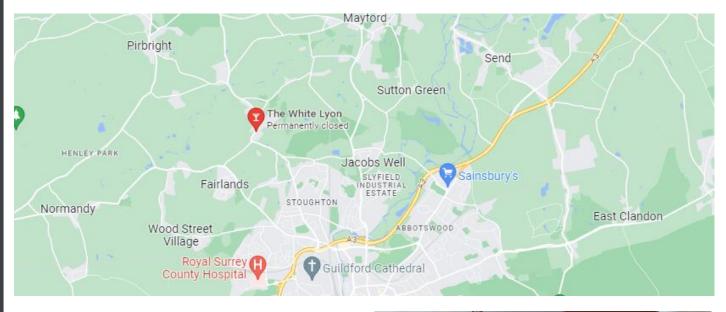

#### LOCATION

The White Lyon & Dragon occupies a prime and prominent site on the main A322 Worplesdon Road and opposite the village green. It is located within the Perry Hill area of Worplesdon Village and the nearby Worplesdon railway station has regular services to London Waterloo on the Portsmouth line. There is a wide catchment area which includes Guildford, Woking, Godalming, Aldershot, Farnborough and a number of local villages.