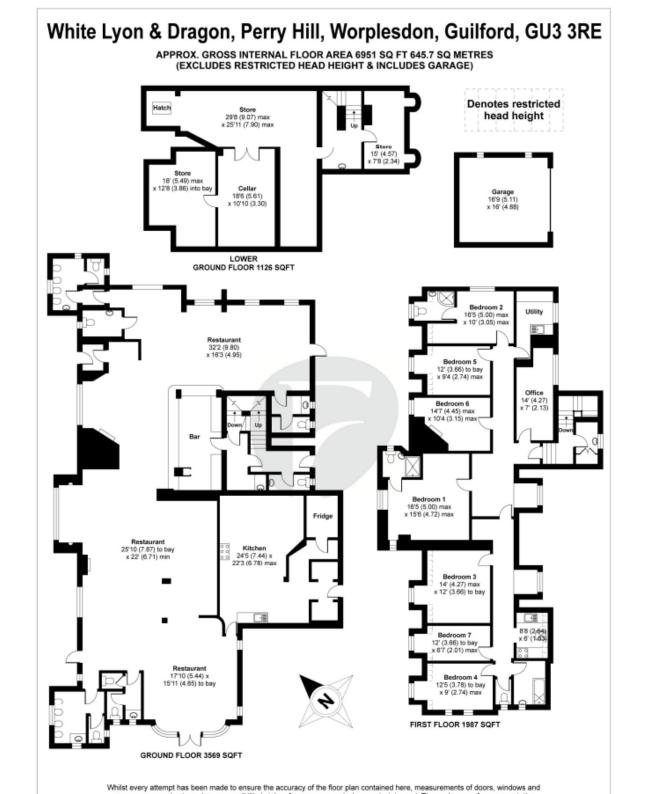

#### **DESCRIPTION**

An imposing and traditional two storey detached brick built property with various pitched tiled roofs with dormer windows and flat roof extensions to rear. Painted sash windows and elevations with trade patio to rear, elevated garden to the right hand side and tarmacadamed car park to front and lined for approximately 35 vehicles.

### **ACCOMMODATION**

| AVAILABLE | SQ FT | SQ M  |
|-----------|-------|-------|
| Total     | 6,951 | 645.7 |