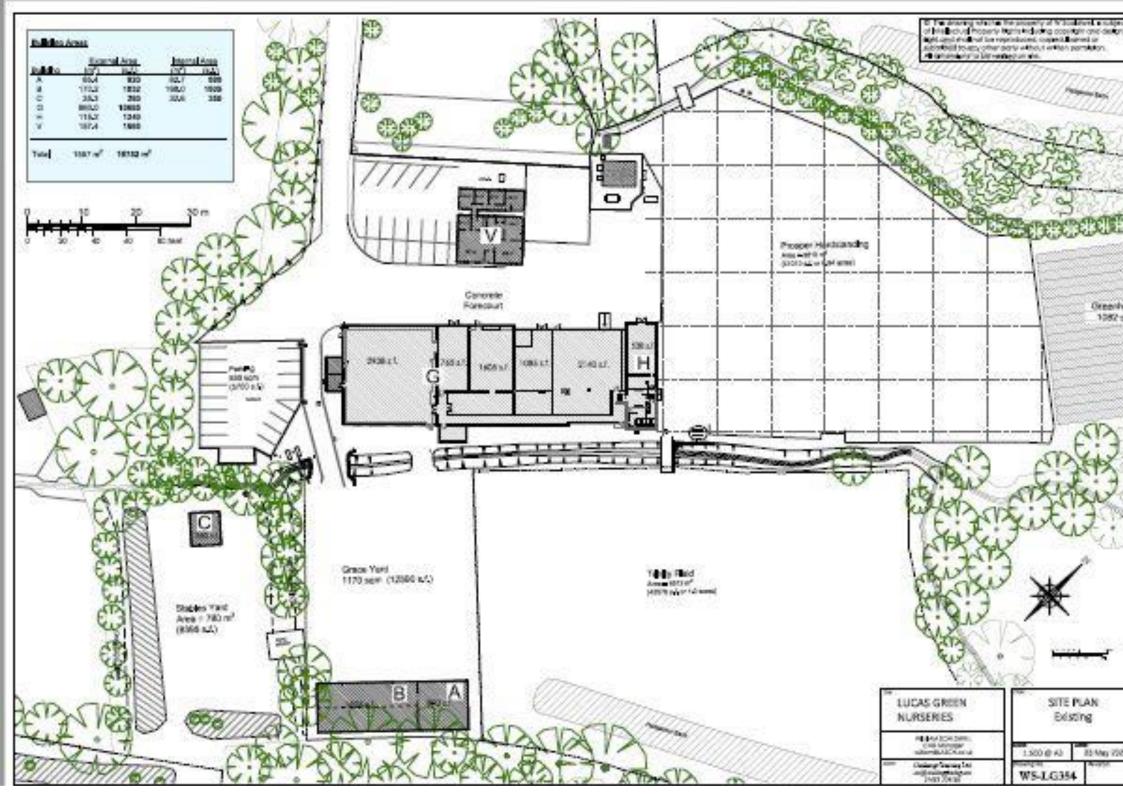

### DESCRIPTION

The subject site is accessed via a site entrance adjacent to a residential unit. The site contains a mix of agricultural buildings, storage and packaging buildings, offices and greenhouses. With the various buildings being able to be occupied as a whole or split into smaller units (where possible and Subject to Planning).

#### ACCOMODATION

Industrial – Sizes from 500 -10,000 sq ft. Offices – Sizes from 100-1,700 sq ft