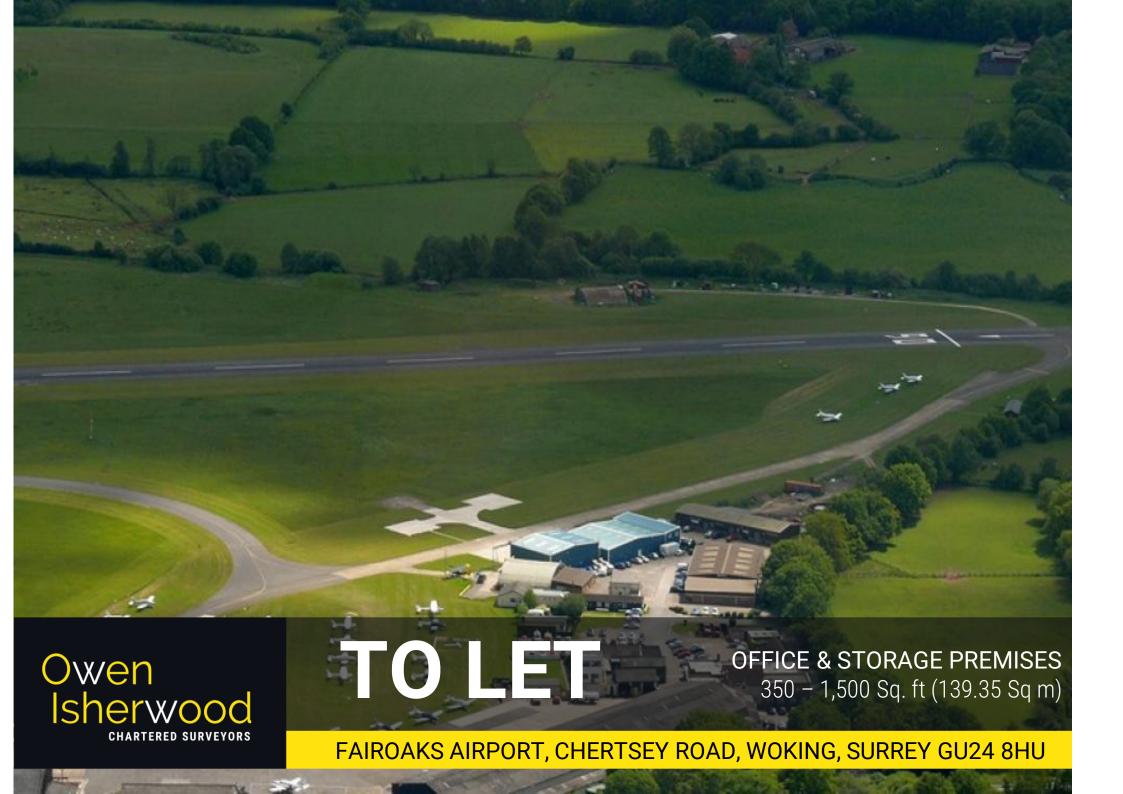

# LOCATION

The property is located on the Fairoaks Airport Estate which provides good access to Woking, 4 miles, M25 Junction 11 is only 3 miles away and Woking mainline railway which is 4 miles distant.

#### **ACCOMMODATION**

There are several good quality simple office spaces available on the Fairoaks Airport Estate, which has ample on-site car parking, café and good transport link access. Please get in contact to discuss your requirements, current availability and prices are shown on the latest availability schedule which can be found by clicking the marketing material button on the website page.