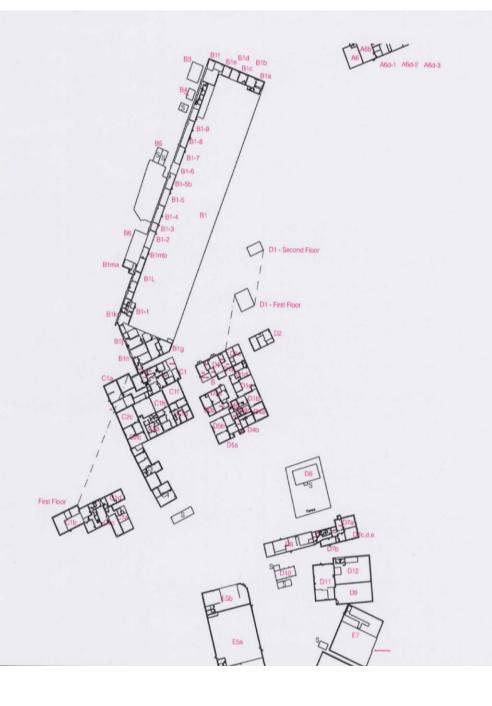

# FAIROAKS AIRPORT CHOBHAM, GU24

**Ground & First Floor Airport Buildings** 

#### Sheet 1

Dwg No.

28010-GIA1-AG

Issue A

December 2012

Scaled for presentation purposes