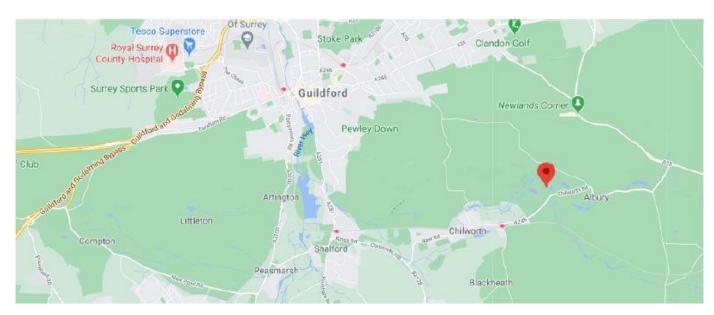

## LOCATION

Albury Mill lies in tranquil Tillingbourne Valley & the Surrey Hills Area of Outstanding Natural Beauty, between the villages of Albury & Chilworth. The rural setting belies the excellent access to both Guildford & the A3 (both only 5 miles) with Chilworth train station being less than 1 mile away with Gatwick, Reading and London Waterloo all accessible in less than an hour.