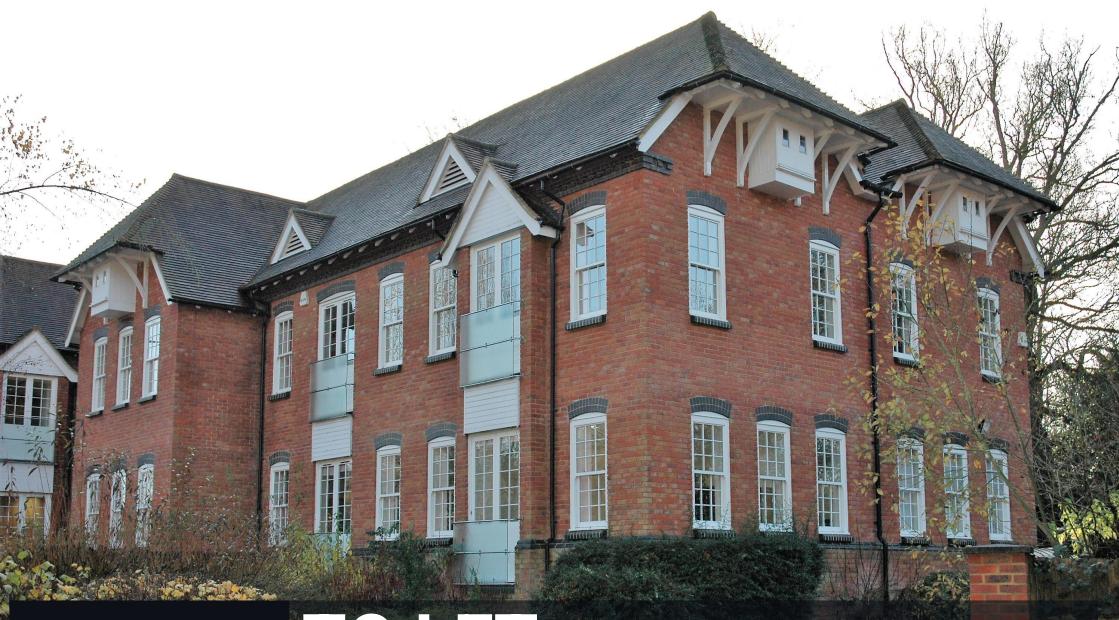

#### **DESCRIPTION**

The character property provides high quality, modern office accommodation over ground & 1st floors. The building provides open plan offices with capped services (providing for instalment of a kitchen/breakout areas) and two meetings' rooms on each floor. In addition, there are both male & female WCs accessed from the common parts with an ambulant disabled WC at ground floor. The building has use of the outside amenity space, adjacent to the River Tillingbourne and includes both visitor parking immediately outside the property as well as significant parking allocation within the parking area adjacent to the building.

## LOCATION

Albury Mill lies in tranquil Tillingbourne Valley & the Surrey Hills Area of Outstanding Natural Beauty, between the villages of Albury & Chilworth. The rural setting belies the excellent access to both Guildford & the A3 (both only 5 miles) with Chilworth train station being less than 1 mile away with Gatwick, Reading and London Waterloo all accessible in less than an hour.