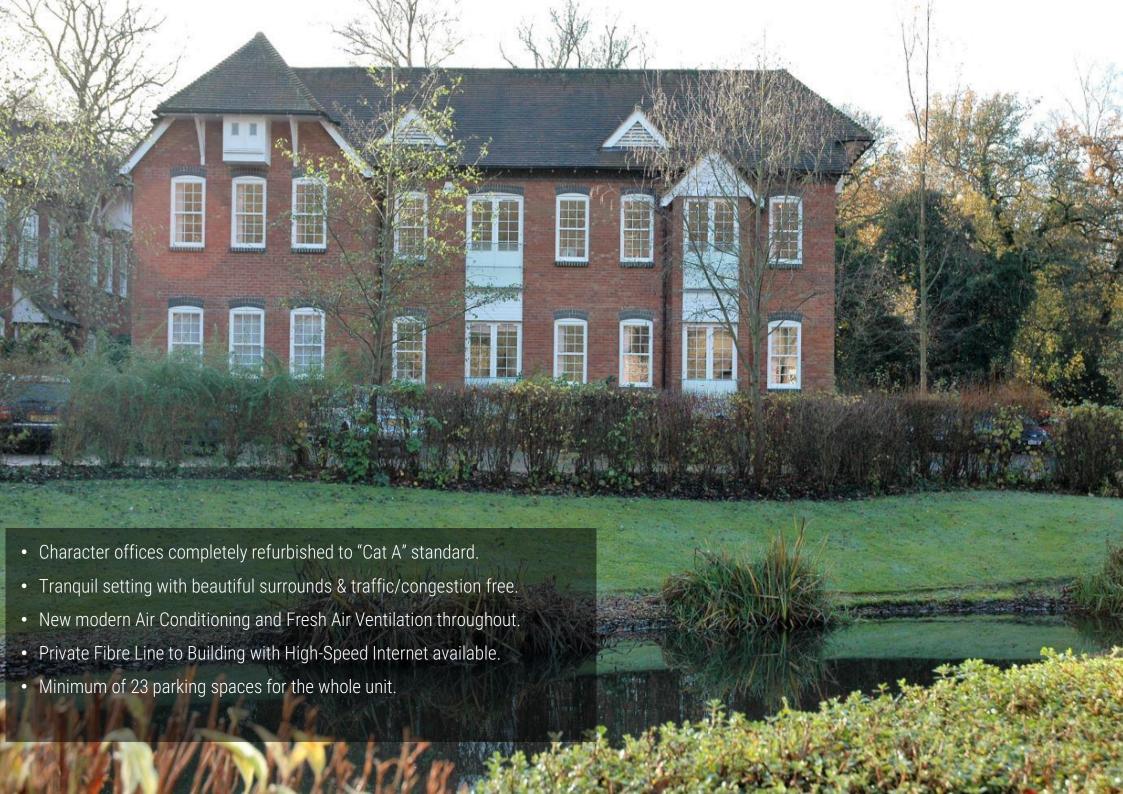

#### **DESCRIPTION**

The character property provides high quality, modern office accommodation over ground & 1st floors. The building provides open plan offices with capped services (providing for instalment of a kitchen/breakout areas) and two meetings' rooms on each floor. In addition, there are both male & female WCs accessed from the common parts with an ambulant disabled WC at ground floor. The building has use of the outside amenity space, adjacent to the River Tillingbourne and includes both visitor parking immediately outside the property as well as significant parking allocation within the parking area adjacent to the building.

## LOCATION

Albury Mill lies in tranquil Tillingbourne Valley & the Surrey Hills Area of Outstanding Natural Beauty, between the villages of Albury & Chilworth. The rural setting belies the excellent access to both Guildford & the A3 (both only 5 miles) with Chilworth train station being less than 1 mile away with Gatwick, Reading and London Waterloo all accessible in less than an hour.