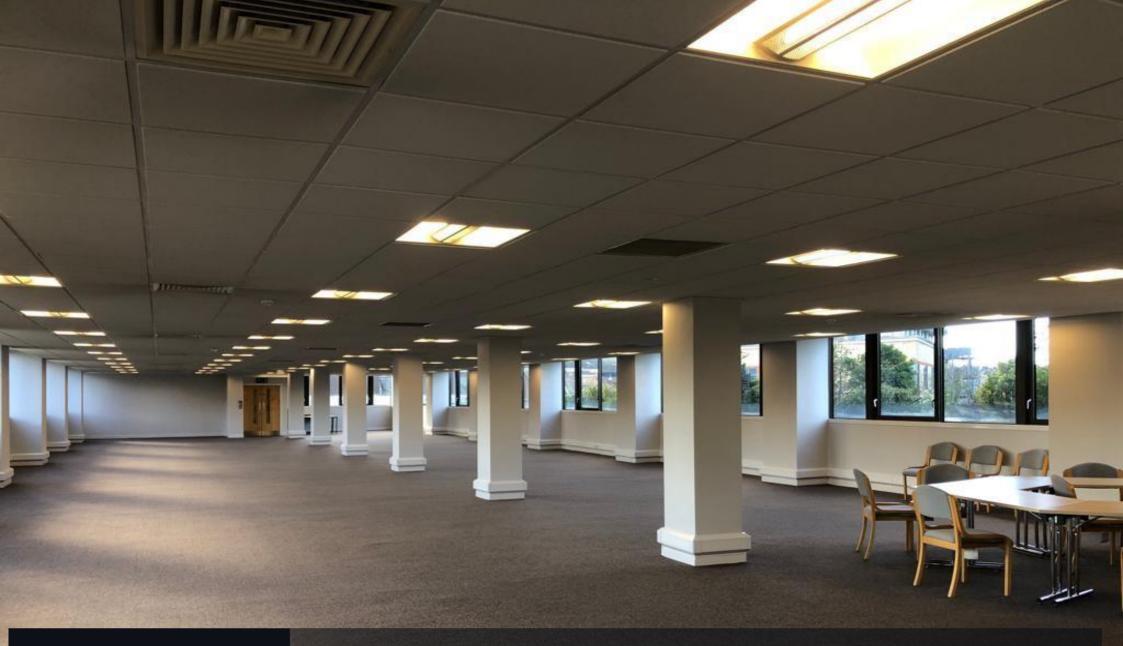

## **ACCOMMODATION**

The available accommodation comprises flexible regular floor plates. The  $3^{\rm rd}$  floor provides modern refurbished open plan space, whilst the  $4^{\rm th}$  floor provides space fitted out by the previous tenant, which may suit, can be altered to suit or can be cleared out altogether.

| Total                 | 10,530 sq. ft | 978.25 sq. m |     |
|-----------------------|---------------|--------------|-----|
| 3 <sup>rd</sup> Floor | 5,364 sq. ft  | 498.33 sq. m | LET |
| 4 <sup>th</sup> Floor | 5,166 sq. ft  | 479.92 sq. m |     |