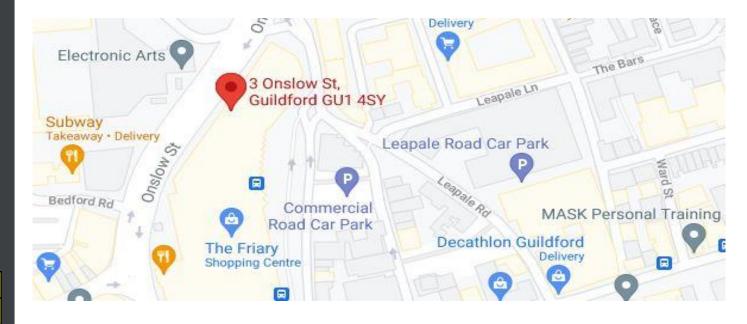

## LOCATION

3 Onslow Street is in the centre of Guildford, close to the junction of Woodbridge Road. Major occupiers in the immediate vicinity include Sanofi Aventis and Electronic Arts. Guildford mainline railway station is within 5 minutes walk and all shops, restaurants and other amenities are immediately at hand.