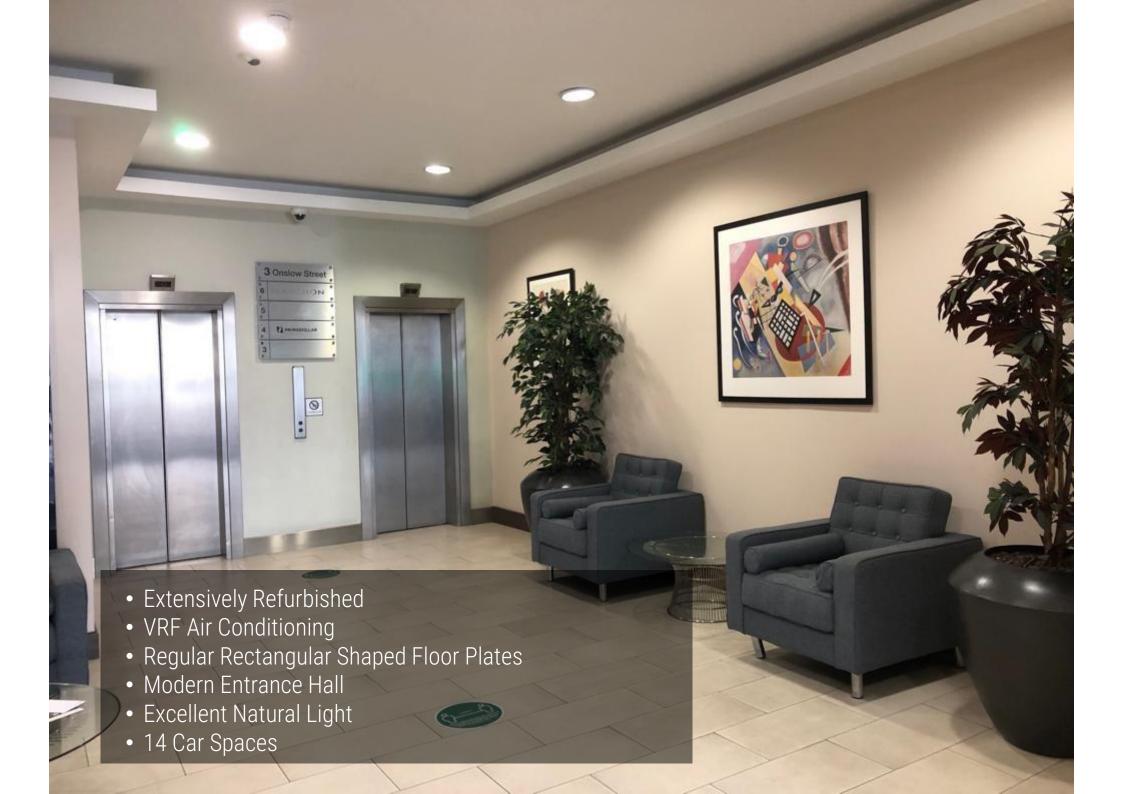

The floors are accessed through a modern contemporary entrance hall and benefit from secure basement car parking.