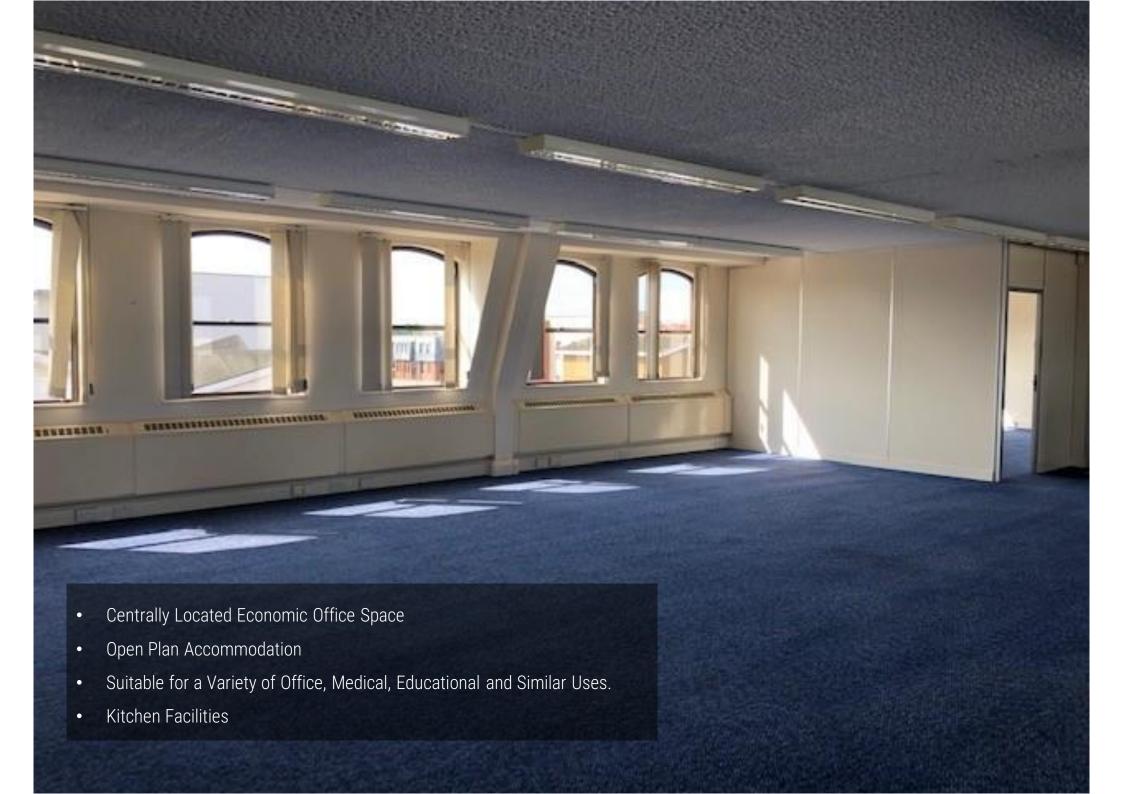

#### **ACCOMMODATION**

The available accommodation comprises the entire second floor of a modern purpose-built block arranged on ground and two upper floors. The accommodation is arranged primarily in open plan and is approached direct from the High Street via the ground floor reception and internal stairwell. There is a public pay and display car park to the rear.

2<sup>nd</sup> Floor 2765 sq. ft 256 sq. m