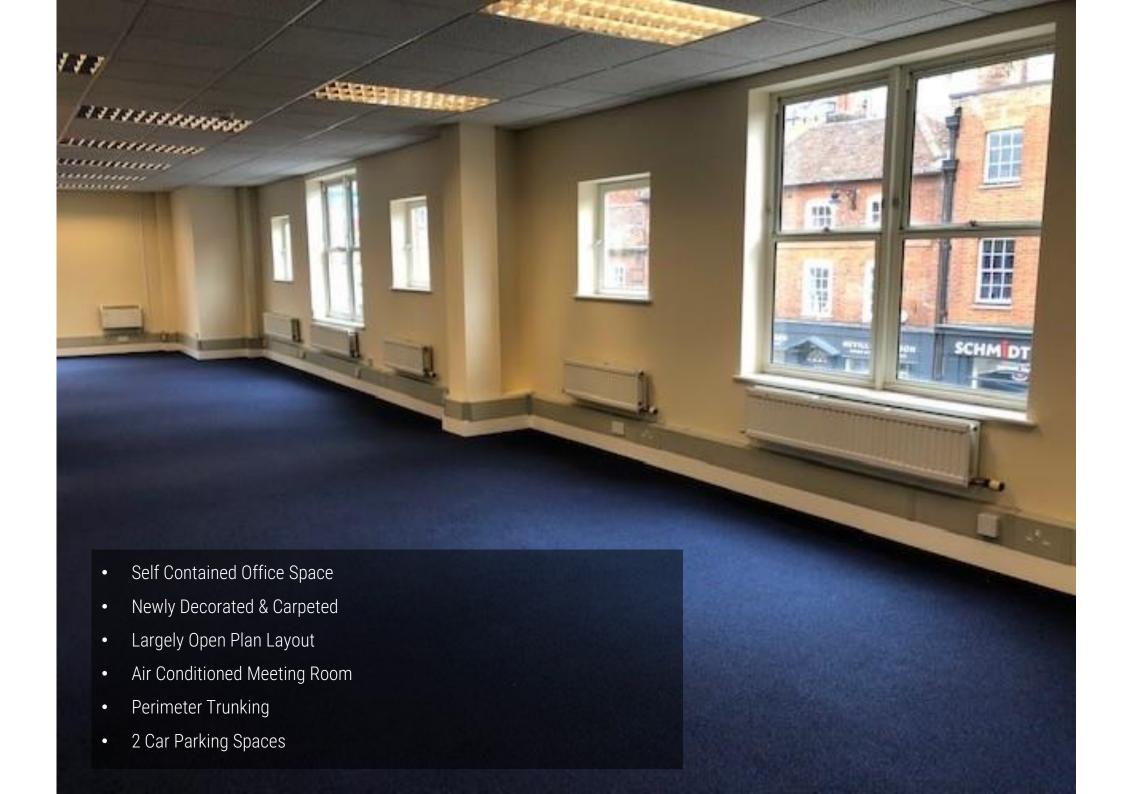

### **ACCOMMODATION**

Suite 5 comprises is a newly decorated and newly carpeted first floor office space arranged mainly in open plan but incorporating an air-conditioned meeting room and two further offices. The suite has views overlooking Guildford High Street and has the benefit of 2 secure car parking spaces located in the basement car park.

First Floor Office

1,506 sq. ft

139.91 sq. m

NB Unit 6 on 1<sup>st</sup> floor (1300 sq. ft) immediately below is also available, and thus units 5 & 6 could be taken in combination to provide a self-contained upper parts of approx. 2,800 sq. ft. Further details on request.