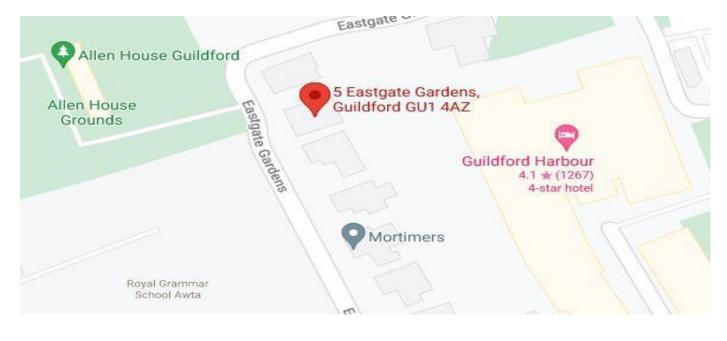

# LOCATION

Guildford is a county town of Surrey, located approximately 30 miles south west of central London and 8 miles from junction 10 of the M25. Guildford mainline railway station provides good service to London Waterloo with a journey time of approximately 32 minutes. Both Heathrow & Gatwick airports are within 35 miles.

Eastgate Court is located in the heart of the town centre with easy access to an excellent range of shops, bars and restaurants and the mainline railway station.