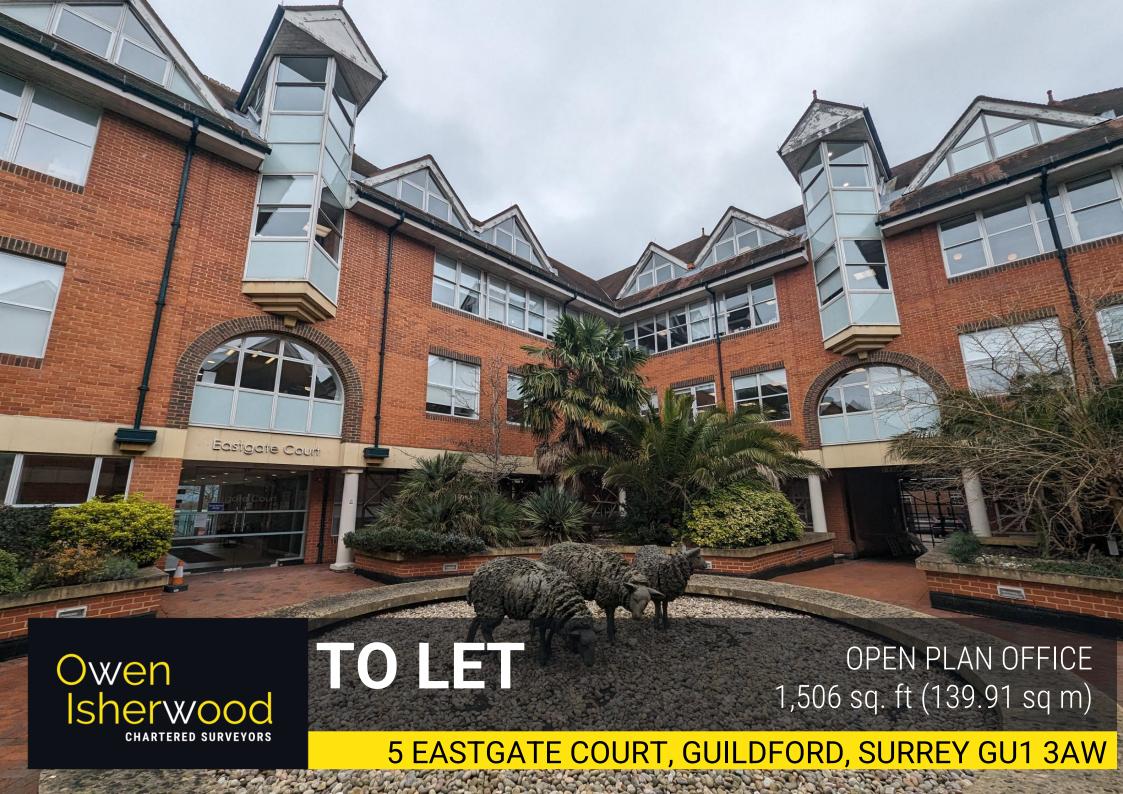

Eastgate Court is located in the heart of the town centre with easy access to an excellent range of shops, bars and restaurants and the mainline railway station.

### **ACCOMMODATION**

Suite 5 comprises is a newly decorated and newly carpeted first floor office space arranged mainly in open plan but incorporating an air-conditioned meeting room and two further offices. The suite has views overlooking Guildford High Street and has the benefit of 2 secure car parking spaces located in the basement car park.

First Floor Office

1,506 sq. ft

139.91 sq. m

NB Unit 6 on 1<sup>st</sup> floor (1300 sq. ft) immediately below is also available, and thus units 5 & 6 could be taken in combination to provide a self-contained upper parts of approx. 2,800 sq. ft. Further details on request.