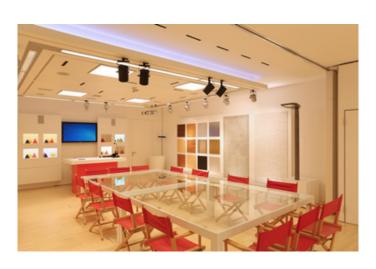

## Description

The available accommodation comprises the entire 2nd floor of Unit 2 Astolat Way, (the iGuzzini building) and provides clear high quality open plan accommodation. The floor is completely self contained, but tenants will be able to take advantage of the buildings other many amenities which include shower facilities, meeting rooms, manned reception and both internal and external break out space. The tenant will have the benefit of 30 car spaces.

# Specification

High Quality Single Floor

Full Air Conditioning

Stunning Full Height Glazing

Metal Tiled Ceilings LED Lighting

Raised Access Floor

Impressive Entrance Reception

30 Car Parking Spaces