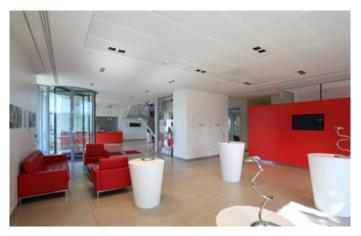

## Description

The available accommodation comprises the entire 2nd floor of Unit 2 Astolat Way, (the iGuzzini building) and provides clear high quality open plan accommodation. The floor is completely self contained, but tenants will be able to take advantage of the buildings other many amenities which include shower facilities, meeting rooms, manned reception and both internal and external break out space. The tenant will have the benefit of 30 car spaces.

# Specification

High Quality Single Floor

Full Air Conditioning

Stunning Full Height Glazing

Metal Tiled Ceilings LED Lighting

Raised Access Floor

Impressive Entrance Reception

30 Car Parking Spaces