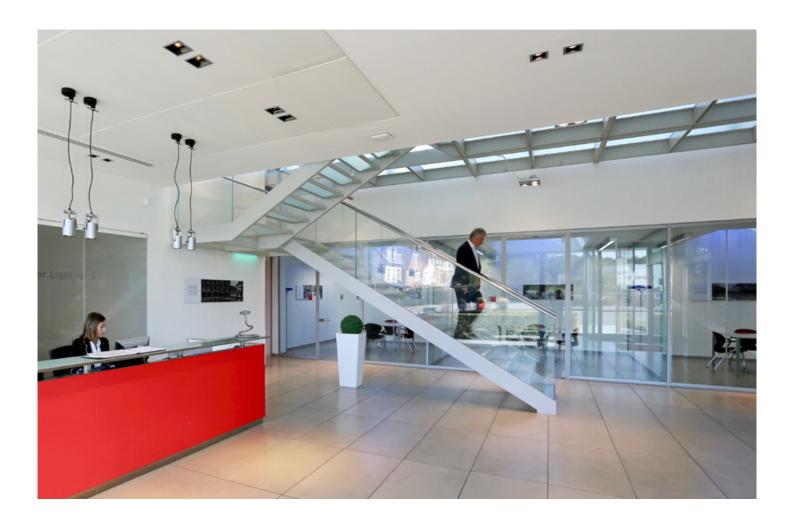

## Description

The available accommodation comprises the entire 2nd floor of Unit 2 Astolat Way, (the iGuzzini building) and provides clear high quality open plan accommodation. The floor is completely self contained, but tenants will be able to take advantage of the buildings other many amenities which include shower facilities, meeting rooms, manned reception and both internal and external break out space. The tenant will have the benefit of 30 car spaces.

# Specification

High Quality Single Floor

Full Air Conditioning

Stunning Full Height Glazing

Metal Tiled Ceilings LED Lighting

Raised Access Floor

Impressive Entrance Reception

30 Car Parking Spaces