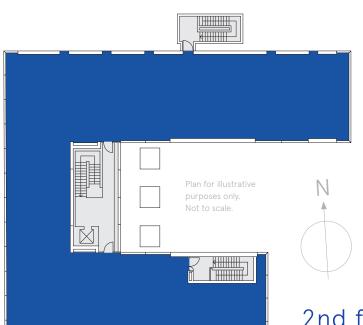

**Guildford GU3 1NE** 

High Quality Grade A Offices with Excellent Car Parking

5,948 sq ft / 552.6 sq m To Let





## Description

The available accommodation comprises the entire 2nd floor of Unit 2 Astolat Way, (the iGuzzini building) and provides clear high quality open plan accommodation. The floor is completely self contained, but tenants will be able to take advantage of the buildings other many amenities which include shower facilities, meeting rooms, manned reception and both internal and external break out space. The tenant will have the benefit of 30 car spaces.

# Specification

High Quality Single Floor

Full Air Conditioning

Stunning Full Height Glazing

Metal Tiled Ceilings LED Lighting

Raised Access Floor

Impressive Entrance Reception

30 Car Parking Spaces















2nd floor - 5,948 sq ft / 552.6 sq m









### Location

Guildford is a county town of Surrey, located approximately 30 miles south west of central London and 8 miles from junction 10 of the M25. Guildford mainline railway station provides good service to London Waterloo with a journey time of approximately 36 minutes. Both Heathrow & Gatwick airports are within 30 miles.

Astolat Way is situated within the Astolat Business Park located approximately 3 miles to the south of Guildford. There is easy access to the town centre, the Park and Ride and the A3, some 2 miles to the West.

Local Guildford occupiers include:











#### Terms

A new lease is available for a term to be agreed.

### Viewing

For further information or if you would like to arrange a viewing please contact ou