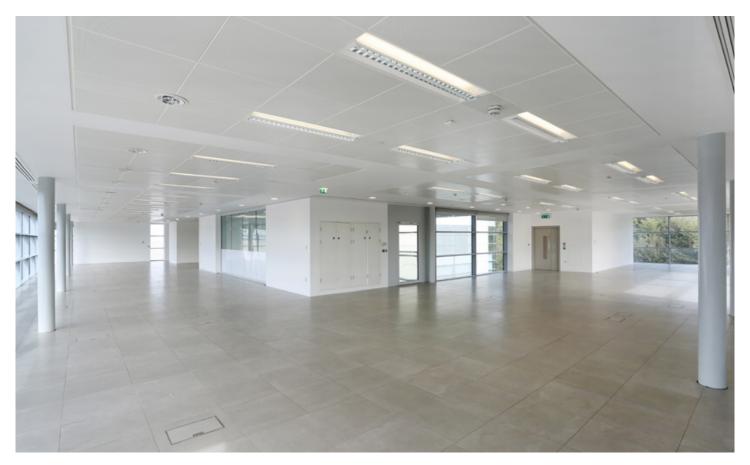

## Description

The available accommodation comprises the entire 2nd floor of Unit 2 Astolat Way, (the iGuzzini building) and provides clear high quality open plan accommodation. The floor is completely self contained, but tenants will be able to take advantage of the buildings other many amenities which include shower facilities, meeting rooms, manned reception and both internal and external break out space. The tenant will have the benefit of 30 car spaces.

# Specification

High Quality Single Floor

Full Air Conditioning

Stunning Full Height Glazing

Metal Tiled Ceilings LED Lighting

Raised Access Floor

Impressive Entrance Reception

30 Car Parking Spaces

2nd floor - 5,948 sq ft / 552.6 sq m