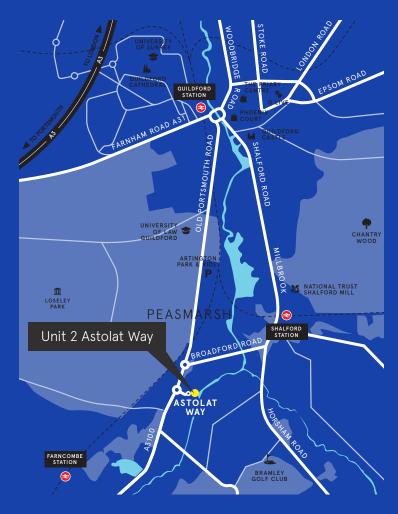

### Location

Guildford is a county town of Surrey, located approximately 30 miles south west of central London and 8 miles from junction 10 of the M25. Guildford mainline railway station provides good service to London Waterloo with a journey time of approximately 36 minutes. Both Heathrow & Gatwick airports are within 30 miles.

Astolat Way is situated within the Astolat Business Park located approximately 3 miles to the south of Guildford. There is easy access to the town centre, the Park and Ride and the A3, some 2 miles to the West.