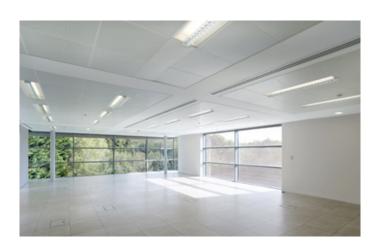

## Description

The available accommodation comprises the entire 2nd floor of Unit 2 Astolat Way, (the iGuzzini building) and provides clear high quality open plan accommodation. The floor is completely self contained, but tenants will be able to take advantage of the buildings other many amenities which include shower facilities, meeting rooms, manned reception and both internal and external break out space. The tenant will have the benefit of 30 car spaces.

# Specification

High Quality Single Floor

Full Air Conditioning

Stunning Full Height Glazing

Metal Tiled Ceilings LED Lighting

Raised Access Floor

Impressive Entrance Reception

30 Car Parking Spaces

2nd floor - 5,948 sq ft / 552.6 sq m