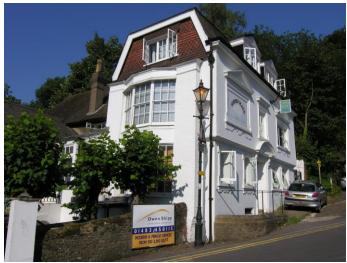

#### DESCRIPTION

Surrey Place is a 17th century timber framed grade II listed commercial building. It was formerly a railway tavern and home of noted naturalist Waring Kidd. The building has been comprehensively refurbished in order to provide modern serviced office accommodation while sympathetically preserving the historic elements. It comprises ten private office suites, tea point and communal WCs.