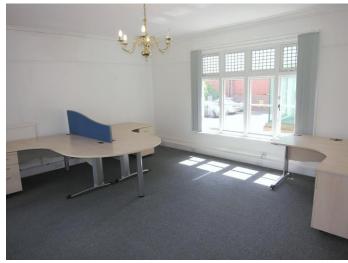

#### DESCRIPTION

Surrey Place is a 17th century timber framed grade II listed commercial building. It was formerly a railway tavern and home of noted naturalist Waring Kidd. The building has been comprehensively refurbished in order to provide modern serviced office accommodation while sympathetically preserving the historic elements. It comprises ten private office suites, tea point and communal WCs.

The available suites are all being fully refurbished to provide perimeter trunking for power and data, carpeted floors, LED lighting with exposed period timber features of the property exposed. There is on-site parking available at an additional cost. Offices available in July 2018.