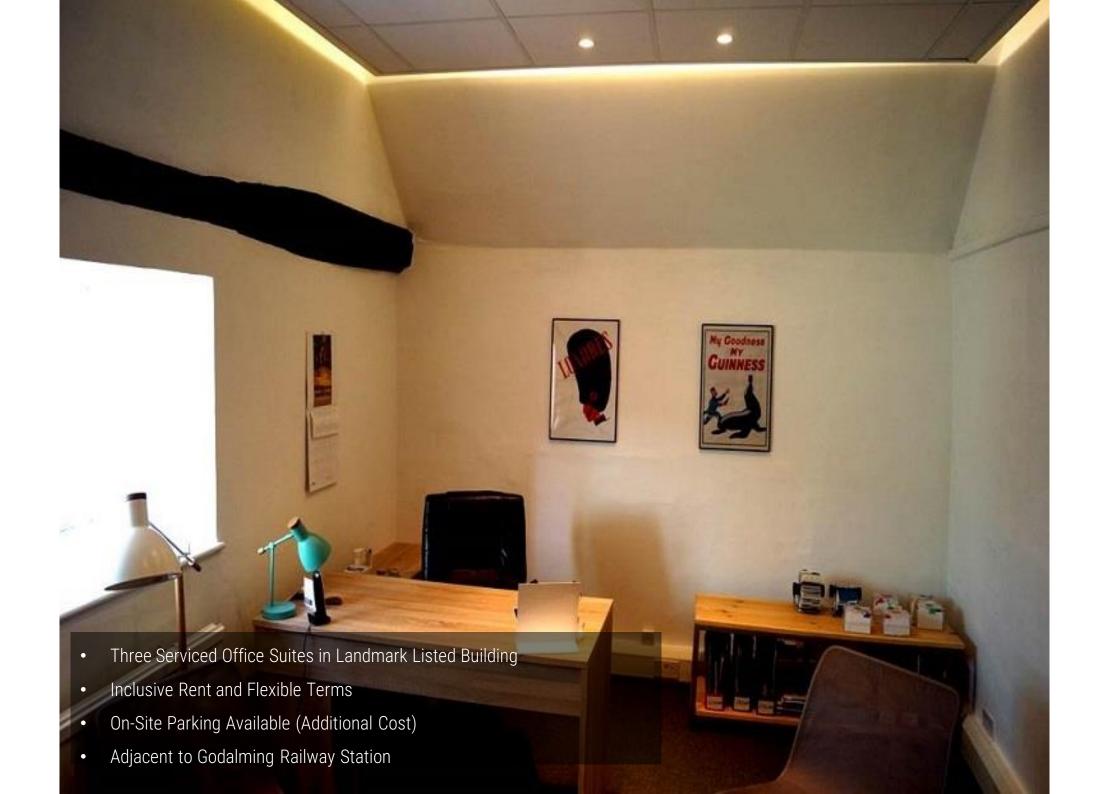

#### DESCRIPTION

Surrey Place is a 17th century timber framed grade II listed commercial building. It was formerly a railway tavern and home of noted naturalist Waring Kidd. The building has been comprehensively refurbished in order to provide modern serviced office accommodation while sympathetically preserving the historic elements. It comprises ten private office suites, tea point and communal WCs.

The available suites are all being fully refurbished to provide perimeter trunking for power and data, carpeted floors, LED lighting with exposed period timber features of the property exposed. There is on-site parking available at an additional cost. Offices available in July 2018.