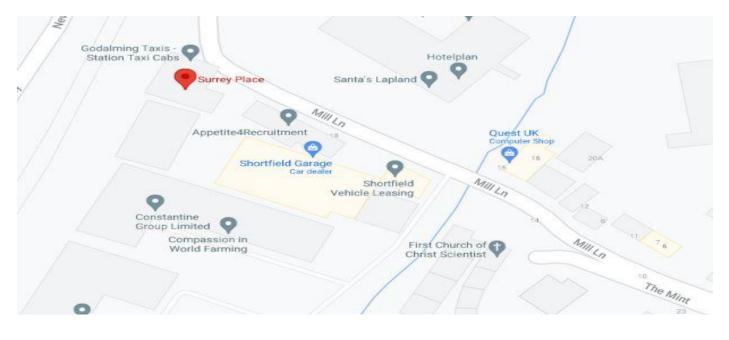

## LOCATION

Surrey Place is located on Mill Lane in Godalming. It is adjacent to Godalming Railway Station with regular services to Portsmouth and London Waterloo. The shops and restaurants of Godalming Town centre are a 5 minute walk from the property. Surrey Place is 5 miles from Guildford town centre.