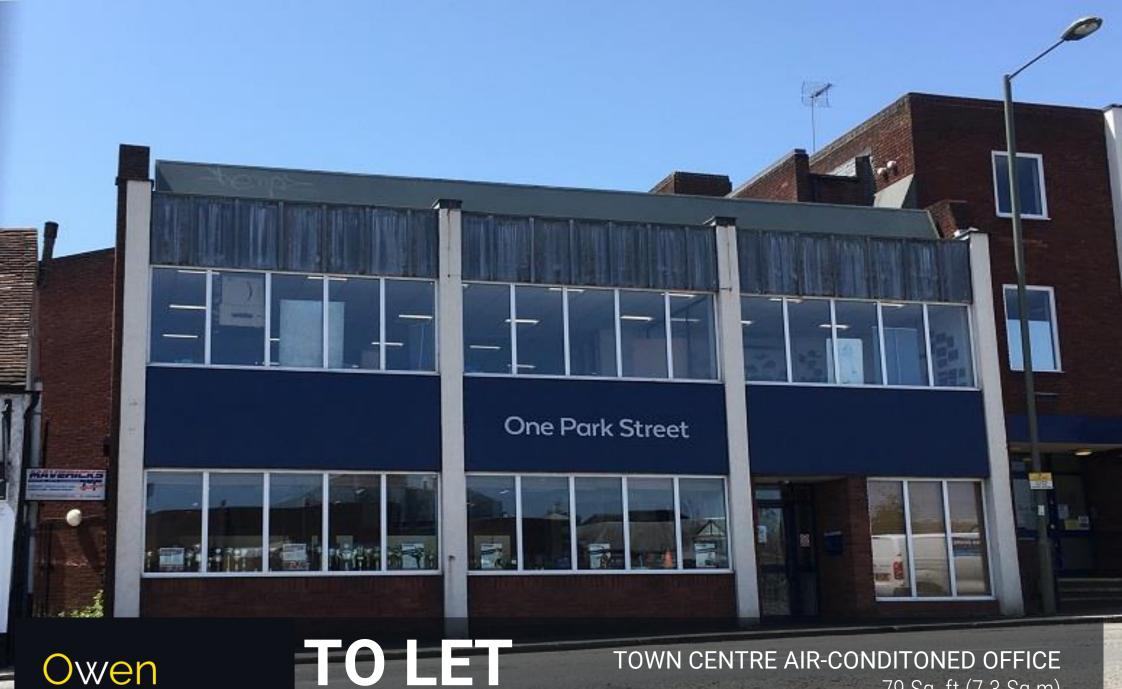

Owen Isherwood CHARTERED SURVEYORS

**GROUND FLOOR OFFICE, ONE PARK STREET, GUILDFORD GU1 4XB** 

79 Sq. ft (7.3 Sq m)

Air Conditioned Private Office

Town Centre Location

1

1

1

## DESCRIPTION

One Park Street is a two-storey building providing airconditioned office accommodation in a prominent town centre location. The available office is located on the ground floor accessible from a shared entry foyer. It benefits from large windows overlooking the River Wey and the Guildford Gyratory, providing plenty of natural light into the office, it also benefits from air-conditioning, perimeter trunking and CAT-II fluorescent lighting. There are shared male and female WCs within the building, and a private car park at the rear with spaces available at an additional cost