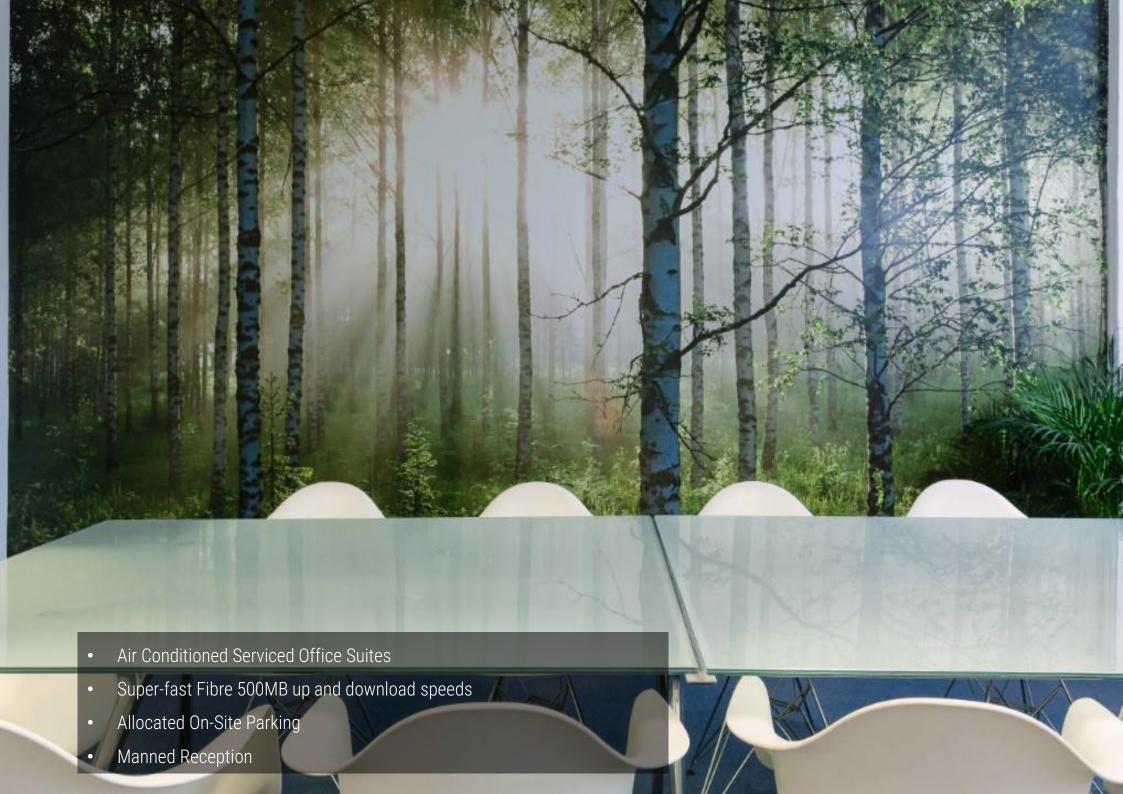

### **DESCRIPTION**

The property comprises a two-storey detached brick office building. Parking surrounds the building, with allocated spaces for tenants and designated visitor's spaces. Internally the building has been completely renovated to create a vibrant and engaging work environment for innovative businesses. The offices benefit from a staffed reception lobby and two shared informal kitchenette/ break out areas.

The available office space can be partitioned according to tenant's requirements, up to a maximum of 5 office suites. The space benefits from suspended ceilings with recessed Cat II lighting, air conditioning and perimeter trunking.

## **RENT**

Prices from £250 per desk per month (+ VAT) Inclusive of utilities, cleaning of communal areas and offices, building insurance and maintenance, high-speed broadband and use of meeting rooms.