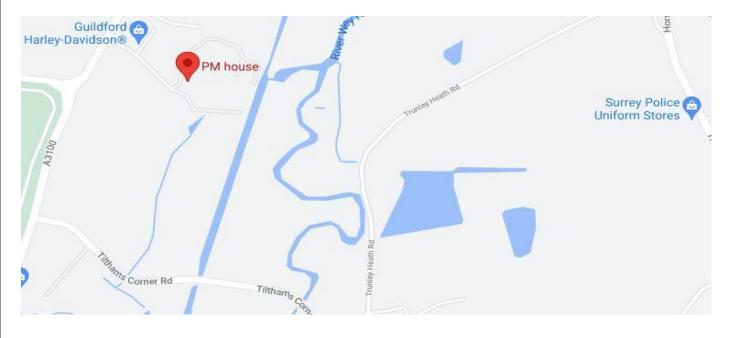

## LOCATION

PM House is located 2 miles south of Guildford Town Centre in Peasmarsh. It is on Riverway Business Park just off the Old Portsmouth Road (A3100). The A3, London to Portsmouth road, is 4 miles from the property with dual carriageway access to the M25. Farncombe mainline station is situated a mile from the property and Shalford station is approximately 2 miles away.