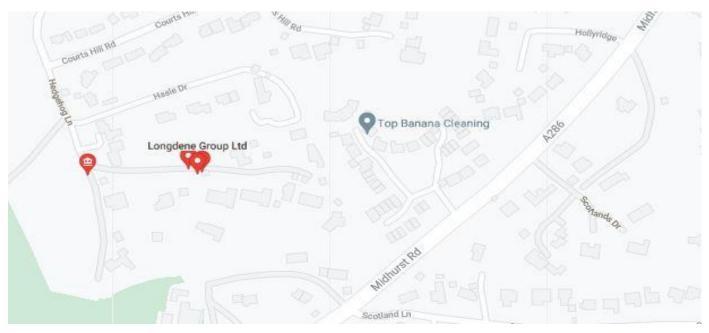

### LOCATION

Longdene House is located just off Hedgehog Lane in Haslemere, Surrey. It is situated approximately 10 minutes walk from Haslemere Train station which provides express services into London. The property is less than 3 miles from the A3 London to Portsmouth Road.