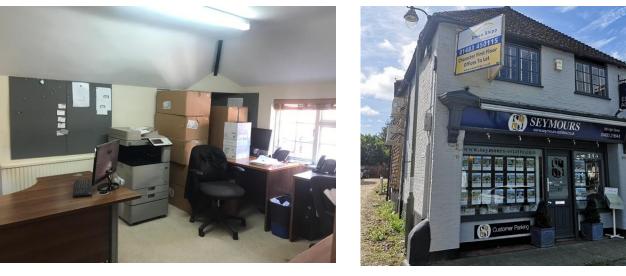

## DESCRIPTION

The offices are on the first floor above Seymour's estate agents with self-contained access from the side elevation. There are shared Kitchenette and WC facilities but otherwise the unit is capable of being made self contained. The space is laid out in two separate offices and provides bright accommodation with gas central heating, and spotlights..