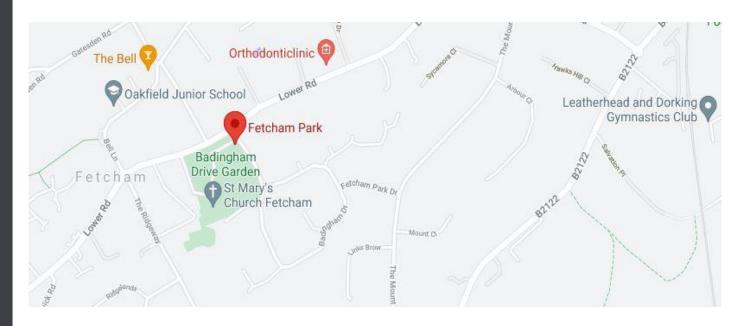

## LOCATION

Fetcham Park is tucked away from the distractions and noise of the city yet is situated close to the M25/A3 and less than an hour from London. Heathrow and Gatwick airports are equidistant to our centre and direct trains go to London or Dorking & Horsham.