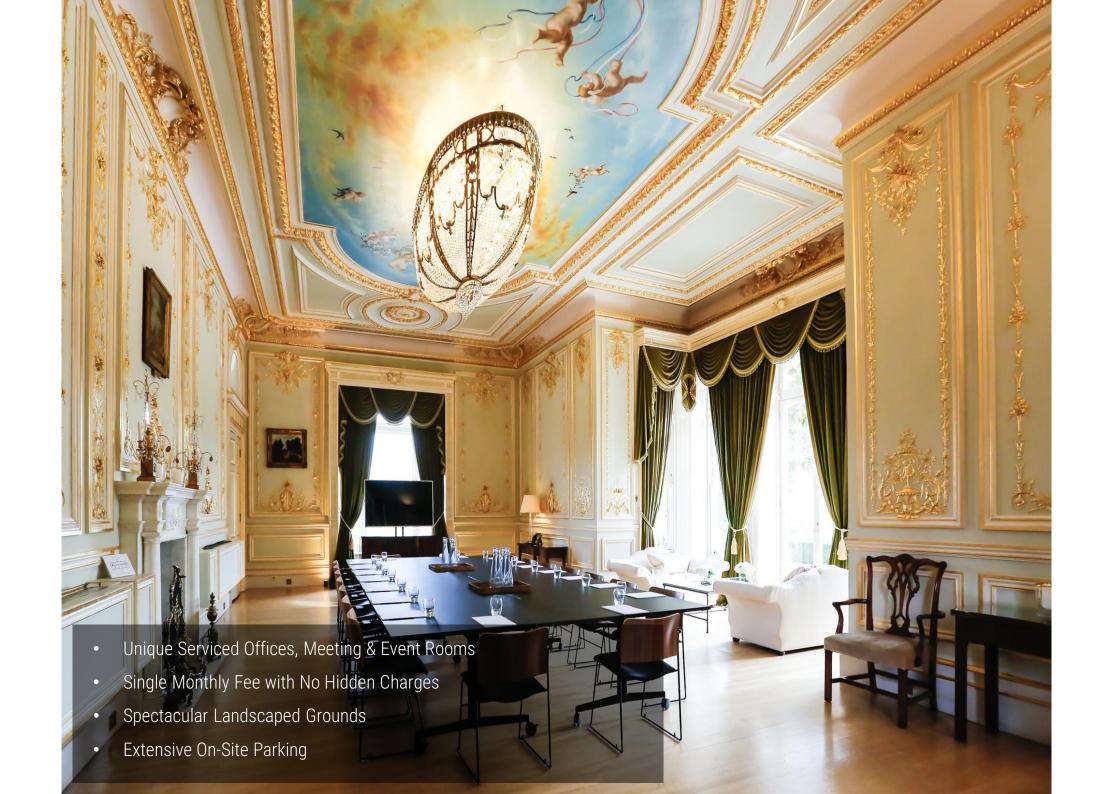

## **DESCRIPTION**

Fetcham Park is an historic building fully equipped for modern business. The Board Room office space offers the latest IT and telephony systems that keep client's connected in an environment that's reassuringly traditional. The Boardroom is one of two prestige, panelled wood suites close to reception. The offices are fully furnished including award-winning, ergonomically, designed chairs and enterprise grade IT with access to our 1GB fibre connection.

## LICENCES

These offices are available on flexible license terms with a single monthly fee and no hidden charges. All business rates, utilities, service charges, rents and insurances included. There is a central discrete reception which answer calls answered in privacy as well as an on site, hands-on management team. Offices are priced on a desk-by-desk basis and offer generous sized private suites for each tenant business