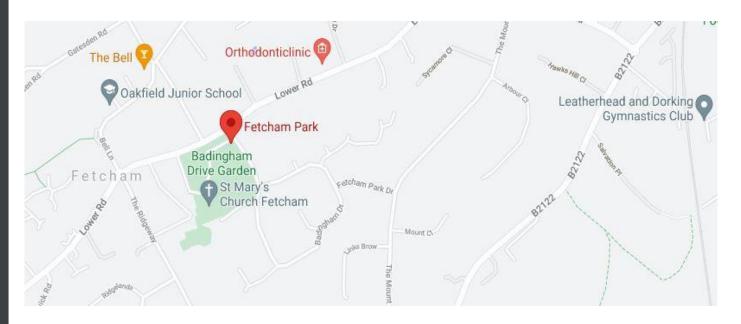

# LOCATION

Fetcham Park is tucked away from the distractions and noise of the city yet is situated close to the M25/A3 and less than an hour from London. Heathrow and Gatwick airports are equidistant to our centre and direct trains go to London or Dorking & Horsham.