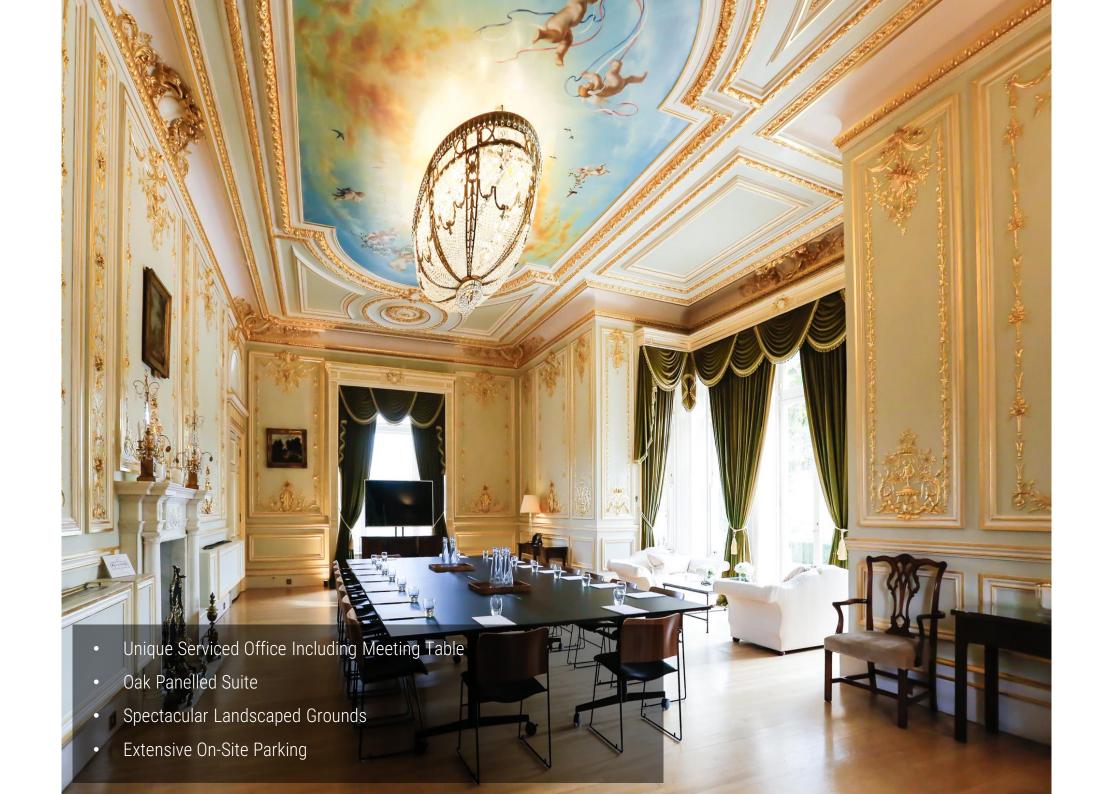

# **DESCRIPTION**

Fetcham Park is an historic building fully equipped for modern business. The Board Room office space offers the latest IT and telephony systems that keep client's connected in an environment that's reassuringly traditional. The Boardroom is one of two prestige, panelled wood suites close to reception. The offices are fully furnished including award-winning, ergonomically, designed chairs and enterprise grade IT with access to our 1GB fibre connection.