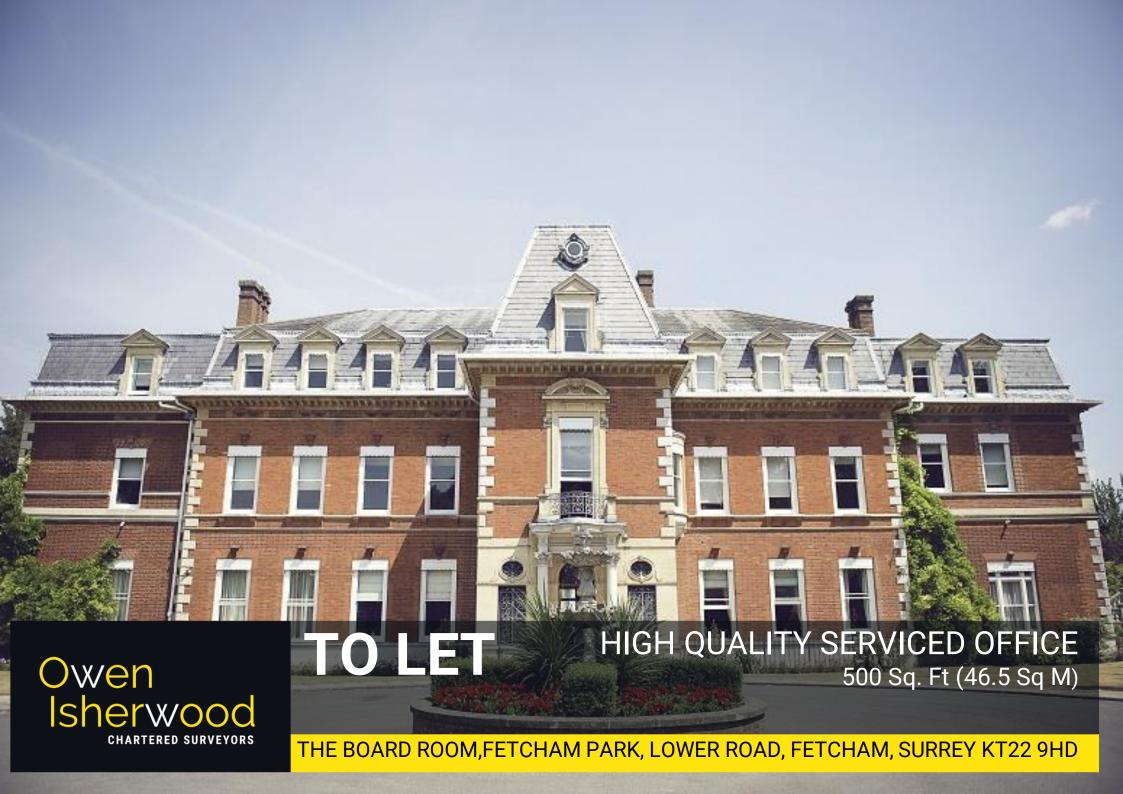

# **DESCRIPTION**

Fetcham Park is an historic building fully equipped for modern business. The Board Room office space offers the latest IT and telephony systems that keep client's connected in an environment that's reassuringly traditional. The Boardroom is one of two prestige, panelled wood suites close to reception. The offices are fully furnished including award-winning, ergonomically, designed chairs and enterprise grade IT with access to our 1GB fibre connection.