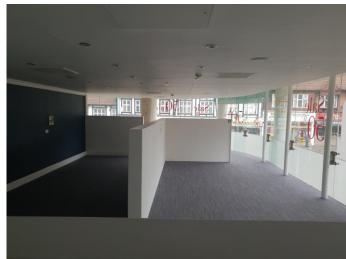

#### **DESCRIPTION**

The premises comprise of a two-storey retail unit, formerly with an A3 restaurant use, but most recently trading as an A1 retail showroom (Warren Evans). There are currently two large open plan show room areas, which benefit from a large curved glass frontage over the two floors both of which have return frontage to Jenner Road. At the rear of the ground floor there are addition rooms and a rear staircase leading up to the first floor. Internally the property is carpeted throughout and benefits from a full A/C system, along with Gas and Electricity connections. B1 Office Use has recently been obtained and the property has historically traded as an A3 restaurant