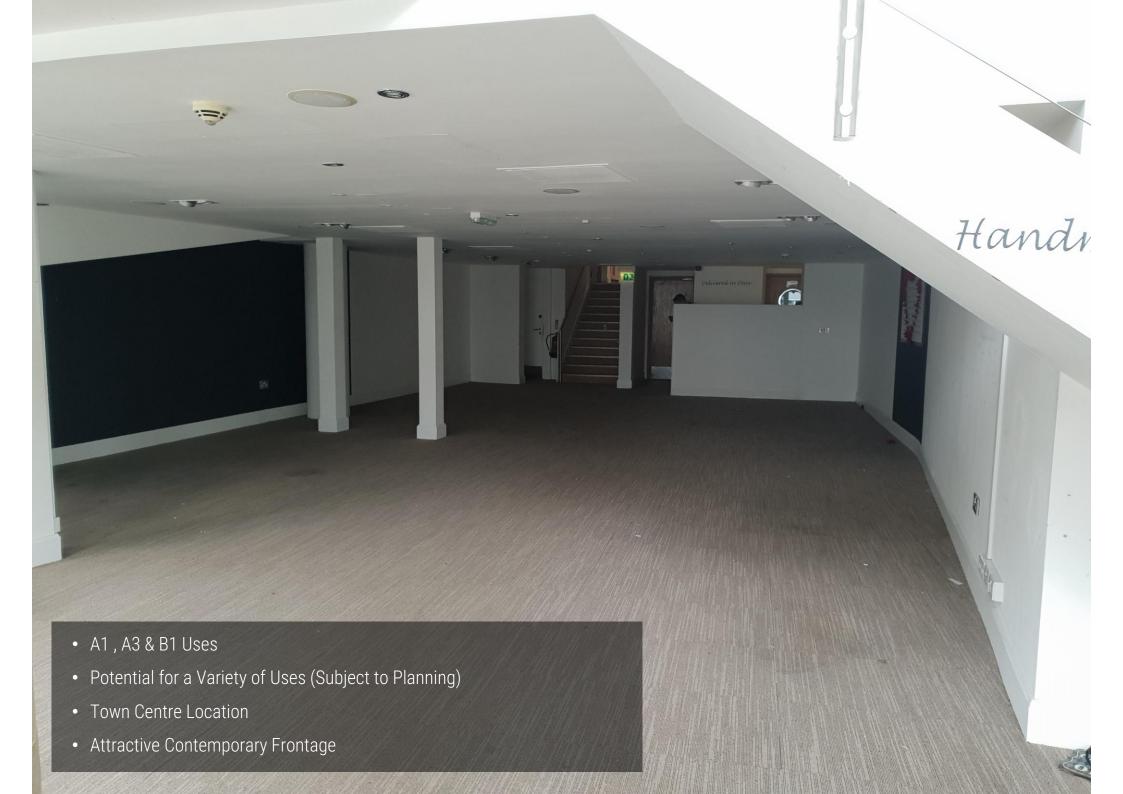

#### **DESCRIPTION**

The premises comprise of a two-storey retail unit, formerly with an A3 restaurant use, but most recently trading as an A1 retail showroom (Warren Evans). There are currently two large open plan show room areas, which benefit from a large curved glass frontage over the two floors both of which have return frontage to Jenner Road. At the rear of the ground floor there are addition rooms and a rear staircase leading up to the first floor. Internally the property is carpeted throughout and benefits from a full A/C system, along with Gas and Electricity connections. B1 Office Use has recently been obtained and the property has historically traded as an A3 restaurant

## **ACCOMMODATION**

| AVAILABLE    | SQ FT | SQ M |
|--------------|-------|------|
| Ground Floor | 2,691 | 259  |
| First Floor  | 2,357 | 219  |