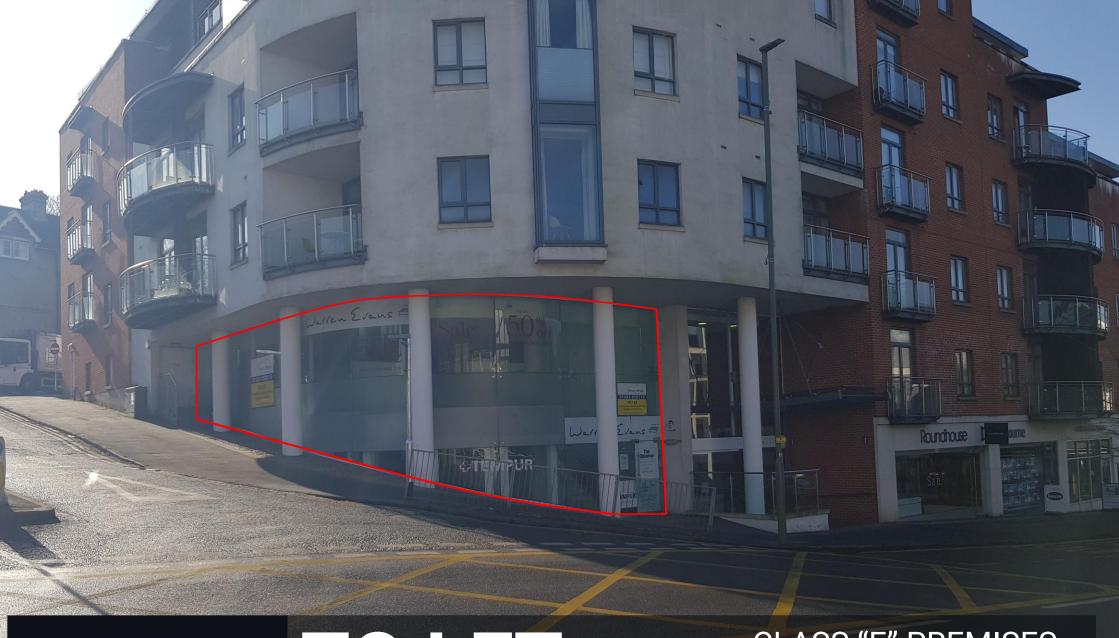

Owen Isherwood

TOLET

**CLASS "E" PREMISES** 5,048 sq. ft. (469 sq. m)

UNIT 6, TRINITY GATE, 14 EPSOM ROAD, GUILDFORD, SURREY GU1 3JQ

## LOCATION

The subject property is located on the edge of what would be classed central Guildford, on the corner of Epsom Road and Jenner Road. The property forms the end unit in a parade of retailers known as "Trinity Gate" with a luxury residential development above. Guildford mainline station (0.8 miles) and London Road Guildford (0.3 miles) are both within a short walk from Trinity Gate offering regular services to London Waterloo and Portsmouth Harbour

#### **DESCRIPTION**

The premises comprise of a two-storey retail unit, formerly with an A3 restaurant use, but most recently trading as an A1 retail showroom (Warren Evans). There are currently two large open plan show room areas, which benefit from a large curved glass frontage over the two floors both of which have return frontage to Jenner Road. At the rear of the ground floor there are addition rooms and a rear staircase leading up to the first floor. Internally the property is carpeted throughout and benefits from a full A/C system, along with Gas and Electricity connections. B1 Office Use has recently been obtained and the property has historically traded as an A3 restaurant