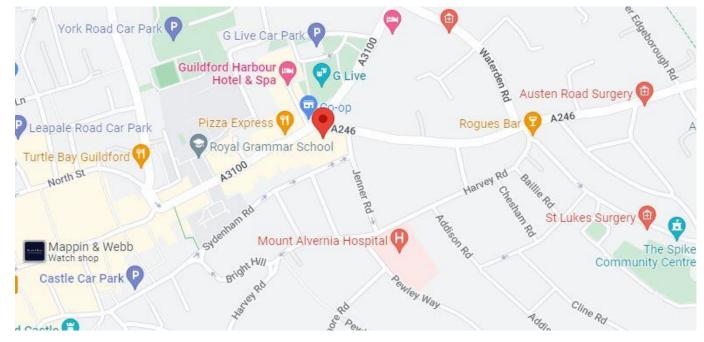

## LOCATION

The subject property is located on the edge of what would be classed central Guildford, on the corner of Epsom Road and Jenner Road. The property forms the end unit in a parade of retailers known as "Trinity Gate" with a luxury residential development above. Guildford mainline station (0.8 miles) and London Road Guildford (0.3 miles) are both within a short walk from Trinity Gate offering regular services to London Waterloo and Portsmouth Harbour