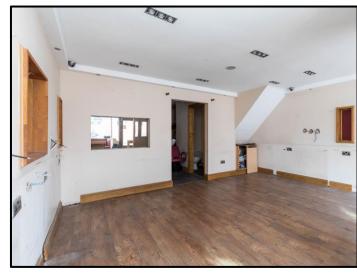

#### DESCRIPTION

The ground floor Class E retail unit comprises of an open plan trading area to the front with separated storage and office space to the rear with W/C facilities. The shop is fitted with a wood laminate floor and is LED spotlit.