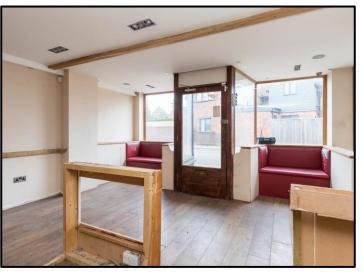

#### DESCRIPTION

The ground floor Class E retail unit comprises of an open plan trading area to the front with separated storage and office space to the rear with W/C facilities. The shop is fitted with a wood laminate floor and is LED spotlit.