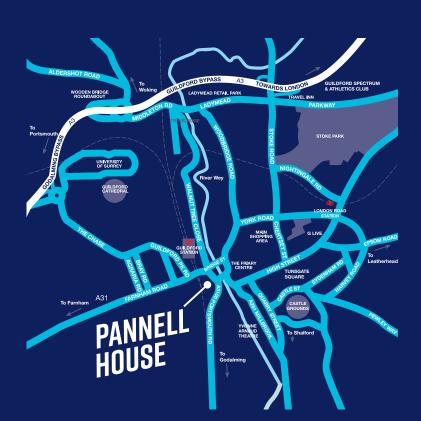

## Guildford, the county seat of Surrey, is located approximately 30 miles south west of central London and 8 miles from junction 10 of the M25.

Guildford is home to a large number of corporate, government and professional organisations such as EA Games, Super Massive Games, Allianz, Surrey Satellites, Penningtons Manches, BDO and many others. Pannell House is located in a prominent position just 2 minute walk from Guildford mainline station in the heart of the town centre. Guildford's excellent range of shops , bars and restaurants are all immediately at hand.

| <b></b>        |      |
|----------------|------|
| Road           | Mins |
| A3             | 5    |
| M25 (J10)      | 15   |
| M3 (J4)        | 20   |
| Central London | 65   |
| Southampton    | 70   |

Source: National Rail and Google maps

| Airport     | Mins |
|-------------|------|
| Heathrow    | 30   |
| Farnborough | 31   |
| Gatwick     | 40   |
| Southampton | 67   |

X,

| Rail            | Mins |  |  |  |
|-----------------|------|--|--|--|
| Woking          | 8    |  |  |  |
| London Waterloo | 32   |  |  |  |
| Reading         | 37   |  |  |  |