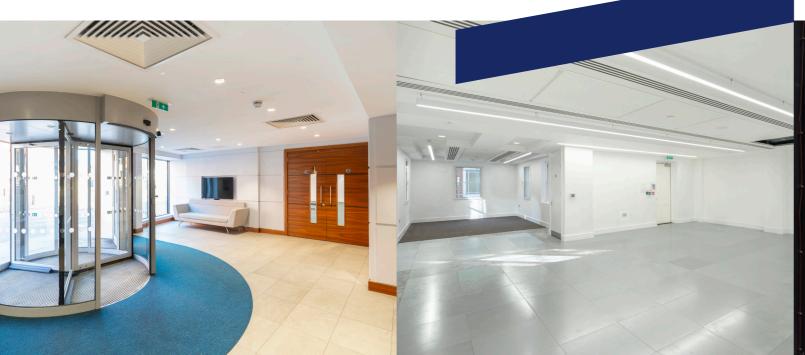

## The available accommodation comprises the entire ground floor of the main building together with the annexe.

The ground floor in the main building is arranged as two suites either side of the ground floor reception area. The left hand suite is currently fitted and arranged mainly in open plan, but has the benefit of two partitioned meeting rooms and a kitchen area. The right hand suite has recently been refurbished and is arranged mainly in open plan, but has the benefit of a kitchen/breakout area already in situ. A private courtyard links this space to the annexe which has also just been refurbished and provides interesting creative open plan space and also houses shower facilities and additional WC accommodation.

The space can be taken as individual suites, in combination or the floor can be taken in its entirety. **AMENITIES** 

High quality Grade A offices

High quality common parts

facilities

6 car spaces (1:643 sq ft)