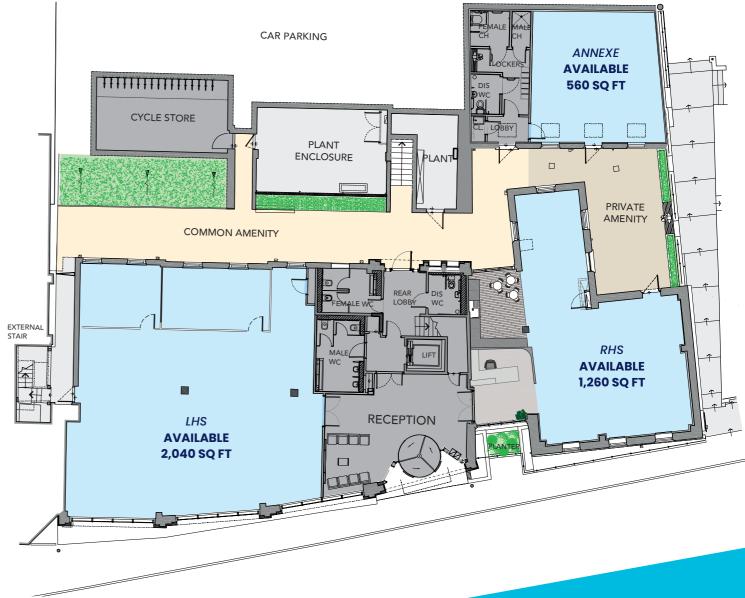

## The available accommodation comprises the entire ground floor of the main building together with the annexe.

The ground floor in the main building is arranged as two suites either side of the ground floor reception area. The left hand suite is currently fitted and arranged mainly in open plan, but has the benefit of two partitioned meeting rooms and a kitchen area. The right hand suite has recently been refurbished and is arranged mainly in open plan, but has the benefit of a kitchen/breakout area already in situ. A private courtyard links this space to the annexe which has also just been refurbished and provides interesting creative open plan space and also houses shower facilities and additional WC accommodation.

Car parking is provided at the rear of the building.

| Floor  | Suite  | Area<br>(sq ft) | Area<br>(sq m) | Rent<br>pax |
|--------|--------|-----------------|----------------|-------------|
| Ground | LHS    | 2,040           | 189.5          | £71,400     |
| Ground | RHS    | 1,260           | 117.1          | £44,250     |
| Ground | Annexe | 560             | 52.0           | £16,000     |
| Total  |        | 3,860           | 358.6          | £131,650    |

The space can be taken as individual suites, in combination or the floor can be taken in its entirety. **AMENITIES** 

High quality Grade A offices

High quality common parts

facilities

6 car spaces (1:643 sq ft)