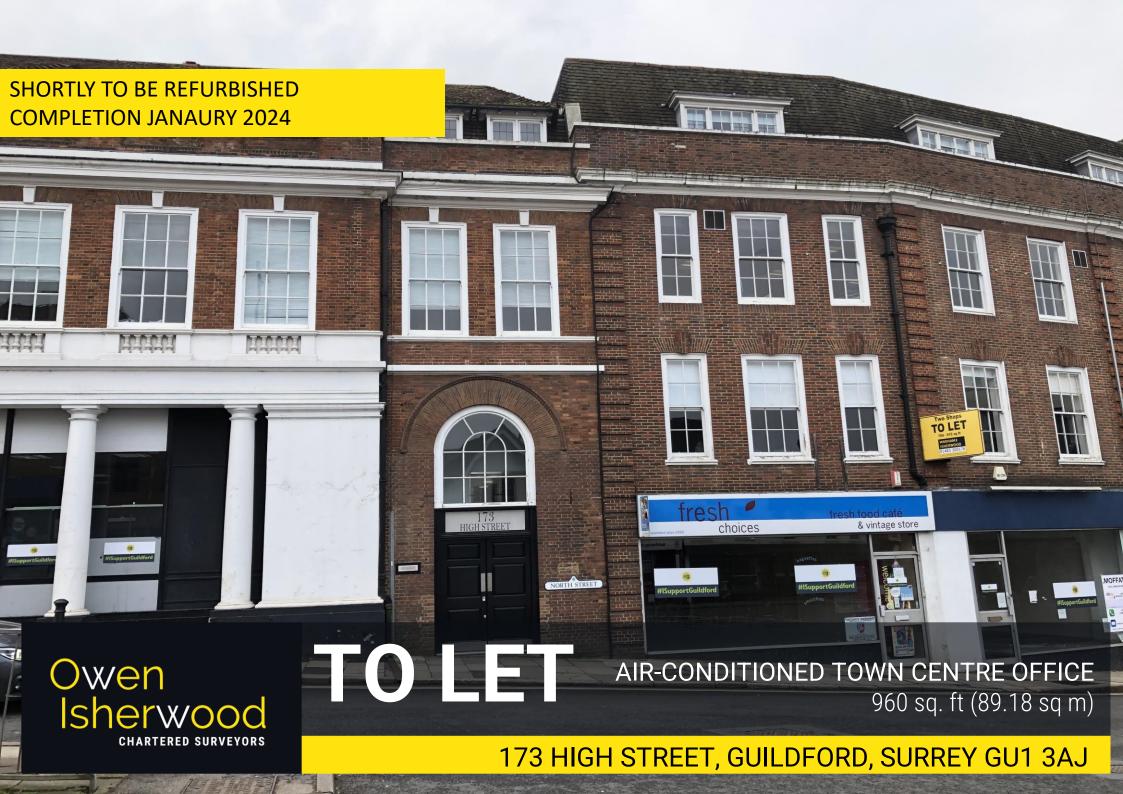

#### DESCRIPTION

The available accommodation comprises an attractive suite on the first floor of the building. The suite is to be refurbished shortly to provide air conditioned, open plan accommodation with new tea point/break out area, ready for immediate occupation.

## FLOOR AREAS

First Floor (Rear) 960 sq. ft 89.18 sq. m

#### **RENT**

£28,800 per annum exclusive.