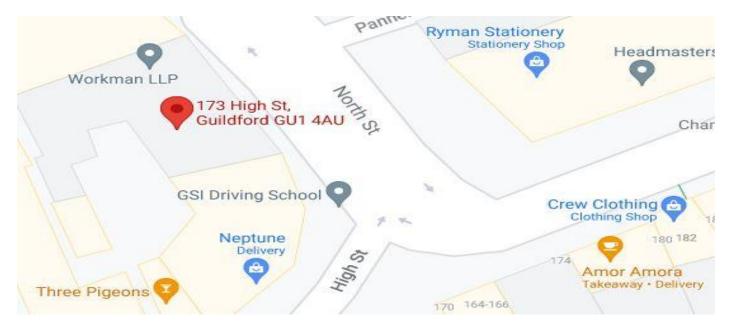

#### LOCATION

Guildford is county town of Surrey, located approximately 30 miles Southwest of Central London and 8 miles from Junction 10 of the M25. Guildford mainline railway provides good service to London Waterloo with a journey town of approximately 32 minutes. Both Heathrow and Gatwick airports are within 35 miles.