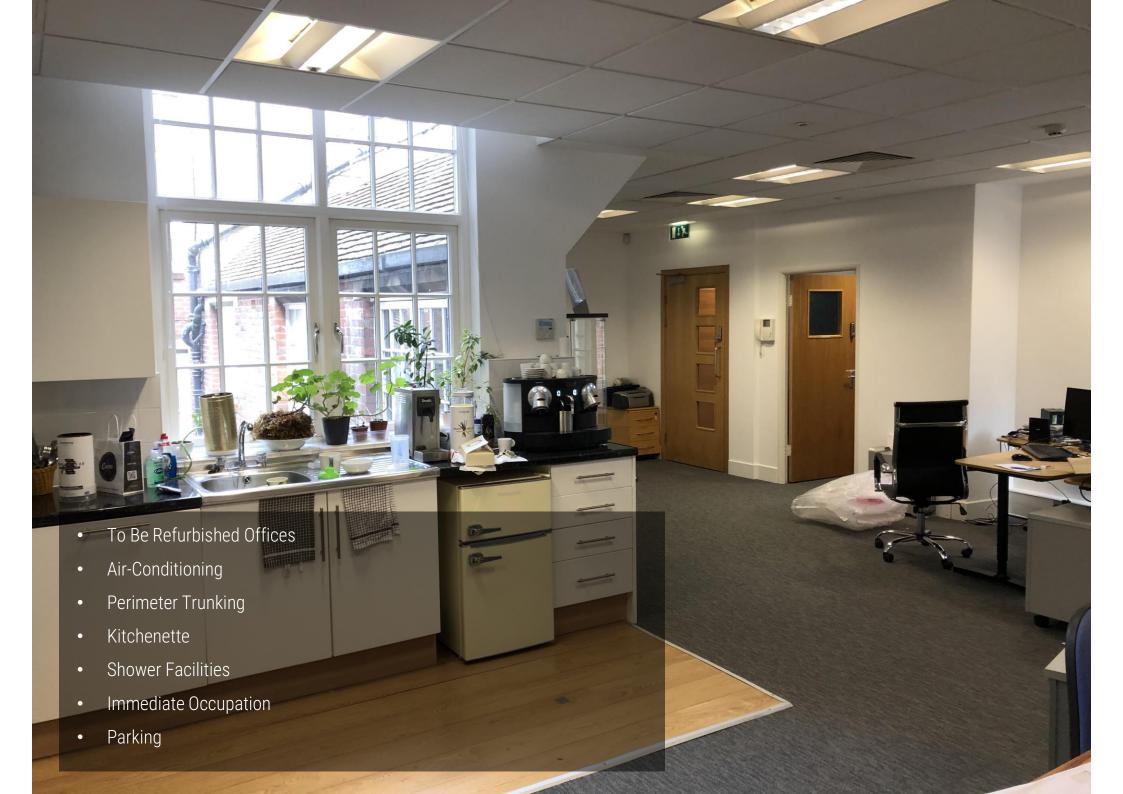

#### DESCRIPTION

The available accommodation comprises an attractive suite on the first floor of the building. The suite is to be refurbished shortly to provide air conditioned, open plan accommodation with new tea point/break out area, ready for immediate occupation.