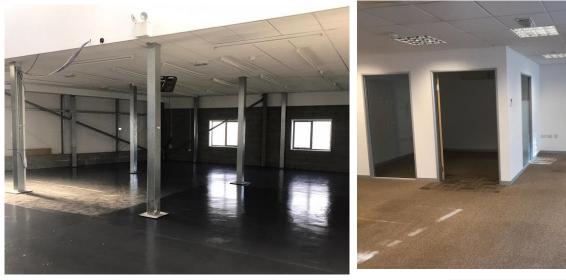

#### DESCRIPTION

The offices have been fitted out to a modern standard with suspended ceilings, recessed energy saving lighting, floor trunking, good quality fittings and carpet tiles and air conditioning throughout.

Partitioning has been used to create two individual office areas, a boardroom and two smaller offices. Disabled/female and male toilets are located downstairs along with shower facilities.

The warehouse is positioned partially under the office mezzanine where there is a tiled ceiling and fluorescent strip lighting. There is also a kitchen/staff breakout area adjacent.