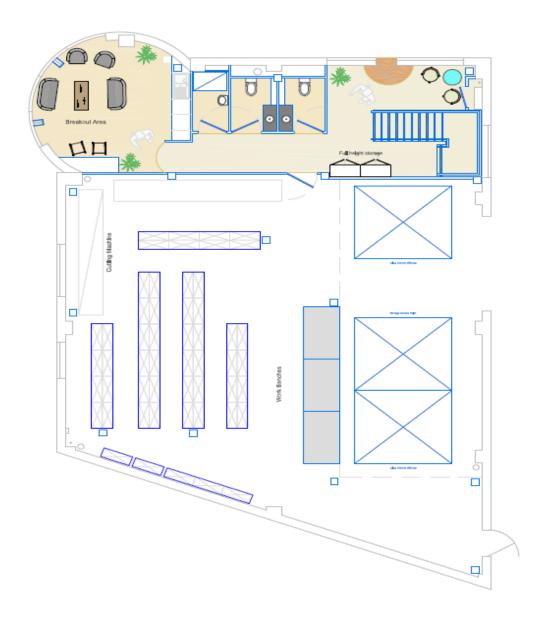

Partitioning has been used to create two individual office areas, a boardroom and two smaller offices. Disabled/female and male toilets are located downstairs along with shower facilities.

The warehouse is positioned partially under the office mezzanine where there is a tiled ceiling and fluorescent strip lighting. There is also a kitchen/staff breakout area adjacent.

### ACCOMMODATION

| Ground Floor | 2,578 sq. ft | 239.50 sq. m |
|--------------|--------------|--------------|
| First Floor  | 1,844 sq. ft | 171.30 sq. m |
| Total        | 4,422 sq. ft | 410.80 sq. m |