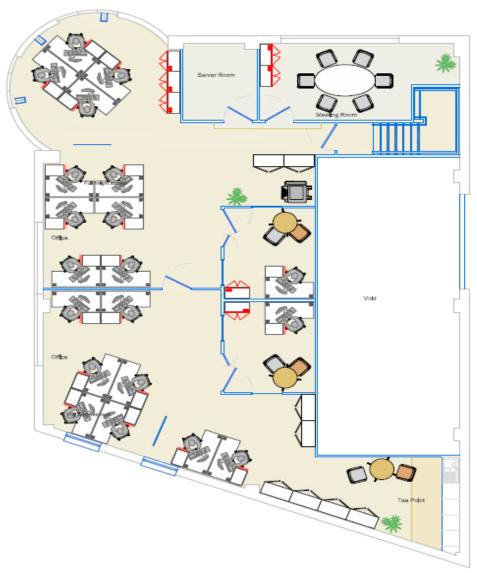

#### DESCRIPTION

The offices have been fitted out to a modern standard with suspended ceilings, recessed energy saving lighting, floor trunking, good quality fittings and carpet tiles and air conditioning throughout.

Partitioning has been used to create two individual office areas, a boardroom and two smaller offices. Disabled/female and male toilets are located downstairs along with shower facilities.

The warehouse is positioned partially under the office mezzanine where there is a tiled ceiling and fluorescent strip lighting. There is also a kitchen/staff breakout area adjacent.

### ACCOMMODATION

| Ground Floor | 2,578 sq. ft | 239.50 sq. m |
|--------------|--------------|--------------|
| First Floor  | 1,844 sq. ft | 171.30 sq. m |
| Total        | 4,422 sq. ft | 410.80 sq. m |