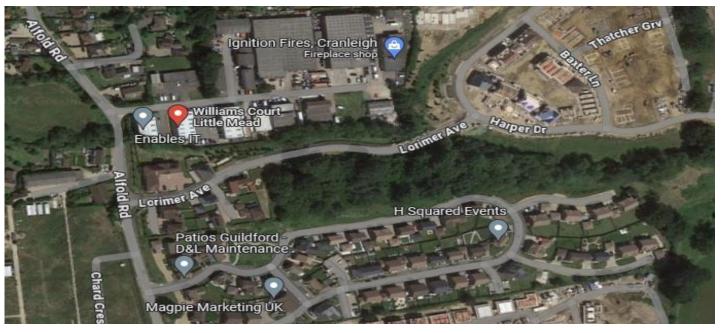

#### LOCATION

Unit 7 Williams Court is situated in a prominent position at the front of Little Mead Industrial Estate where it adjoins Alfold Road, just south of its junction with Elmbridge Road (B2130) and approximately half a mile from Cranleigh town centre.