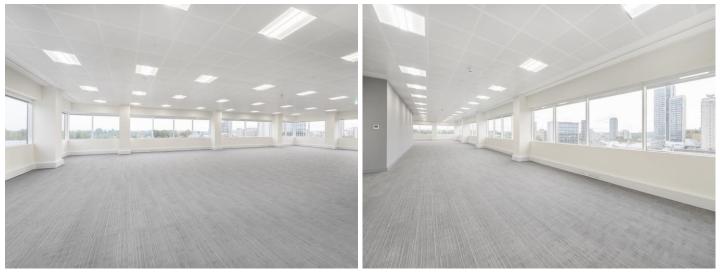

## DESCRIPTION

This suite comprises a corner suite on the 7<sup>th</sup> floor of the building with panoramic views of Woking town centre; arranged mainly in an open plan setting. The suite is currently unfurnished but could be available on a furnished basis if this were the preference for incoming occupiers.

### ACCOMMODATION

| 7 <sup>th</sup> Floor | 4117 sq. ft | 382.48 sq. m |
|-----------------------|-------------|--------------|
|                       |             |              |

RENT £20 per sq. ft