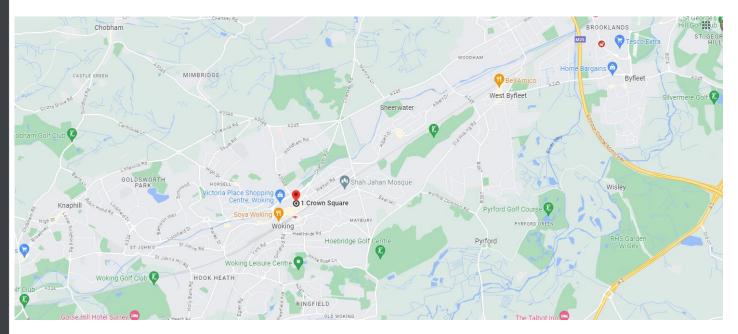

### LOCATION

One Crown Square is an impressive and comprehensively refurbished office building in the heart of Woking town centre only 200 meters from the train station. As well as the re-modelled reception, occupiers will benefit from a concierge service and the on-site café.

Woking has benefited from significant investment in its streetscape, infrastructure and environment to deliver a thriving town centre. These improvements continue to attract increasing numbers of business and residential occupiers, with a pedestrianized zone that provides an excellent retail and leisure offering. One Crown Square is adjacent to Victoria Way car park and within two minutes walk of the Peacocks shopping centre.