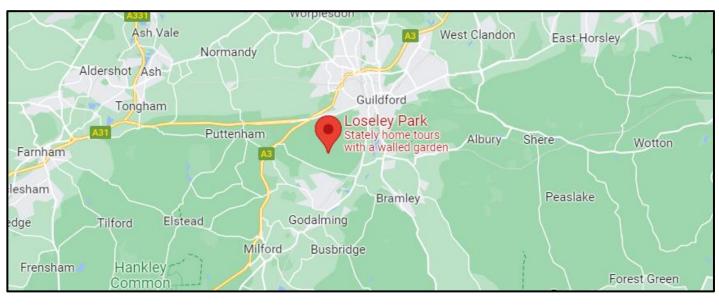

## LOCATION

Unit 18 is located within the grounds of Loseley Park Estate on Stakescorner Road which connects to the B3000 to the South and Sandy Lane to the North.

The centre of Guildford is a 6-minute drive from the subject property and the A3 can be reached in just under 7 minutes. Both Guildford and Godalming mainline stations can be reached in under 10 minutes by car.