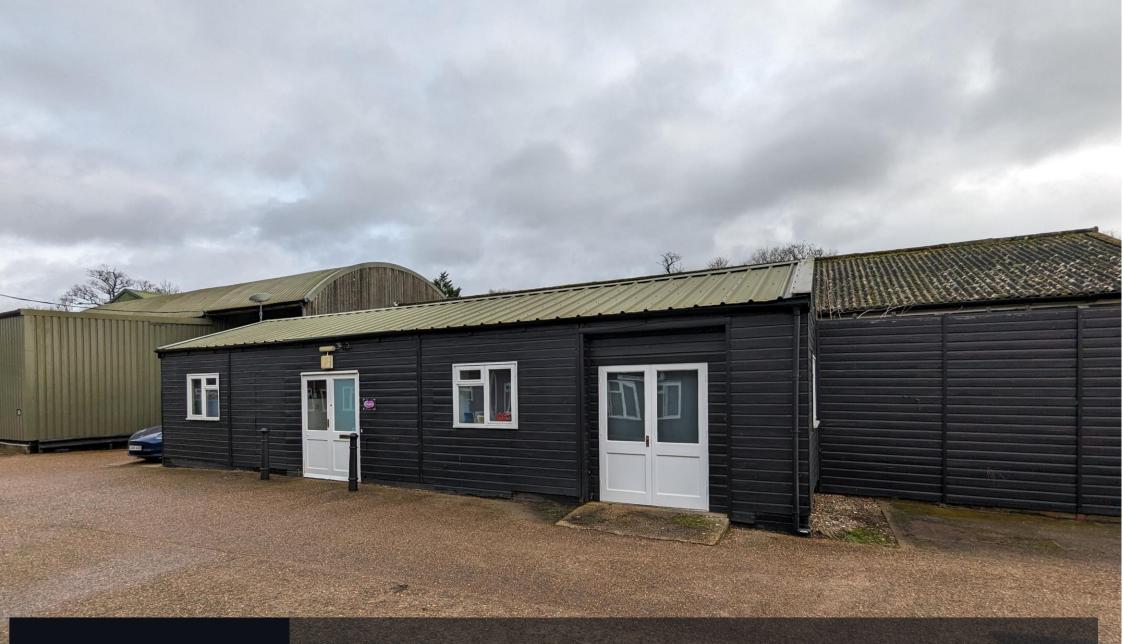

## **DESCRIPTION**

The subject property is split between industrial and office elements. The Industrial unit can be accessed via the office space or via either of the main sliding doors (both 2.1m wide by 2.5m high) at the front and rear of the unit. The unit includes of painted concrete flooring, double W/C facilities, kitchenette, tube lighting, and a height of 3.3m.

## LOCATION

Unit 18 is located within the grounds of Loseley Park Estate on Stakescorner Road which connects to the B3000 to the South and Sandy Lane to the North.

The centre of Guildford is a 6-minute drive from the subject property and the A3 can be reached in just under 7 minutes. Both Guildford and Godalming mainline stations can be reached in under 10 minutes by car.