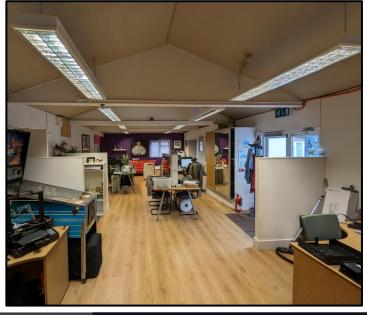

## **DESCRIPTION**

The subject property is split between industrial and office elements. The Industrial unit can be accessed via the office space or via either of the main sliding doors (both 2.1m wide by 2.5m high) at the front and rear of the unit. The unit includes of painted concrete flooring, double W/C facilities, kitchenette, tube lighting, and a height of 3.3m.

The office space has double door access, tube lighting, power points throughout, fibre broadband, electric heating with a wooden vinyl floor finish.