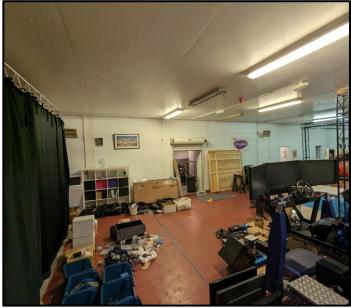

## **DESCRIPTION**

The subject property is split between industrial and office elements. The Industrial unit can be accessed via the office space or via either of the main sliding doors (both 2.1m wide by 2.5m high) at the front and rear of the unit. The unit includes of painted concrete flooring, double W/C facilities, kitchenette, tube lighting, and a height of 3.3m.

The office space has double door access, tube lighting, power points throughout, fibre broadband, electric heating with a wooden vinyl floor finish.