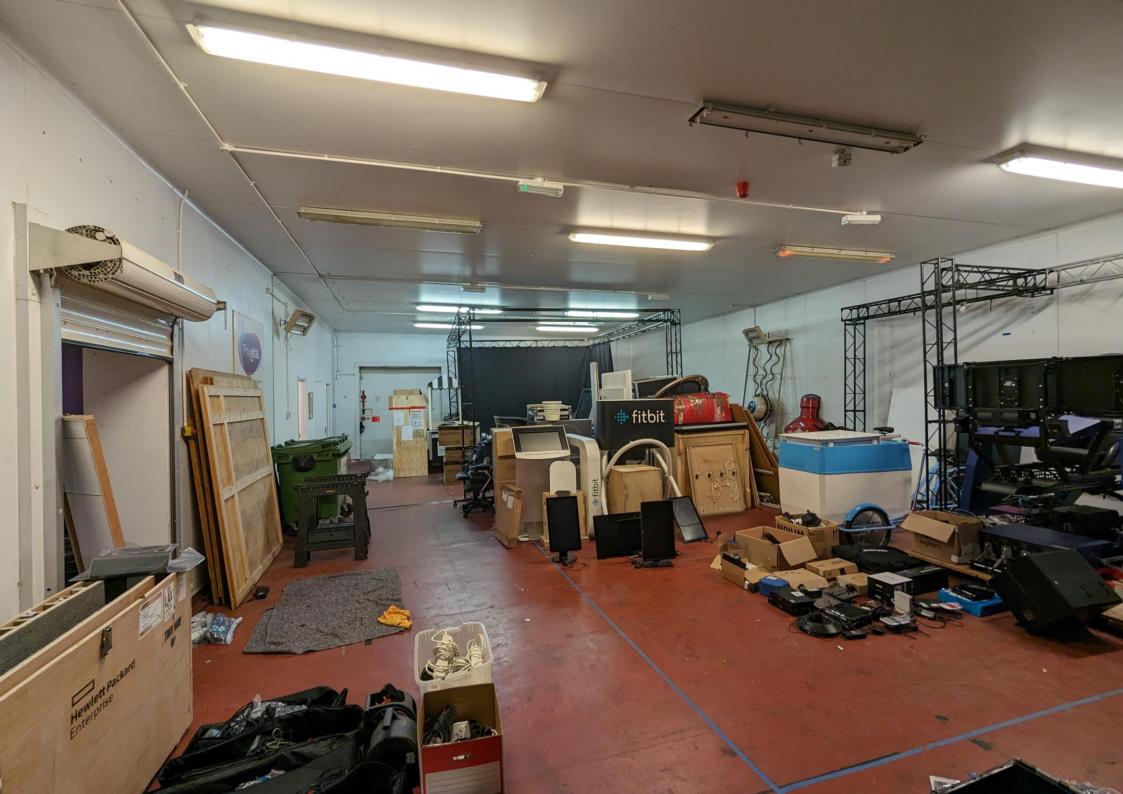

## **DESCRIPTION**

The subject property is split between industrial and office elements. The Industrial unit can be accessed via the office space or via either of the main sliding doors (both 2.1m wide by 2.5m high) at the front and rear of the unit. The unit includes of painted concrete flooring, double W/C facilities, kitchenette, tube lighting, and a height of 3.3m.

The office space has double door access, tube lighting, power points throughout, fibre broadband, electric heating with a wooden vinyl floor finish.