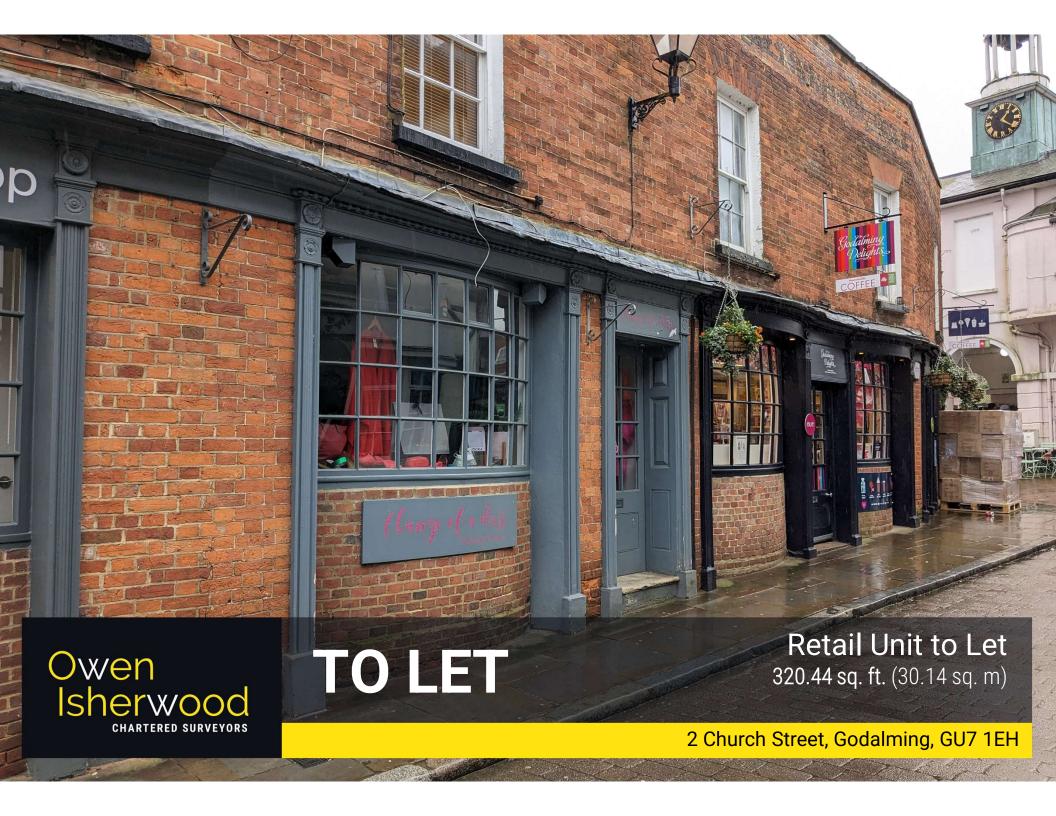

# LOCATION

Godalming is an affluent town south of Guildford, benefitting from a bustling retail sector well complimented by the Waitrose Supermarket, various independent and blue-chip retailers and coffee shops and public houses. Church Road runs adjacent to the main high street, meeting at the pepperpot – a Grade-II listed building of notoriety in the town. Neighboring retail units are well occupied and varied.

#### DESCRIPTION

Based entirely on the ground floor with a single-step entrance, the unit is complimented with a grade-II listed frontage with curved windows and painted wooden door to the front. Internally the unit is a rectangular space, currently arranged with a cloak room hidden at the rear. A small storage space and WC unit is hidden behind a sealed door.

## **ACCOMMODATION**

| AVAILABLE    | SQ FT  | SQ M  |
|--------------|--------|-------|
| Ground Floor | 320.44 | 30.14 |
| Total        | 320.44 | 30.14 |