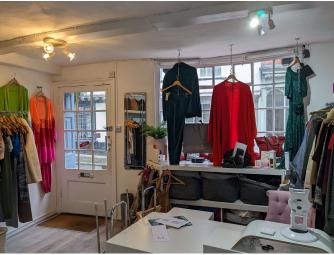

#### DESCRIPTION

Based entirely on the ground floor with a single-step entrance, the unit is complimented with a grade-II listed frontage with curved windows and painted wooden door to the front. Internally the unit is a rectangular space, currently arranged with a cloak room hidden at the rear. A small storage space and WC unit is hidden behind a sealed door.