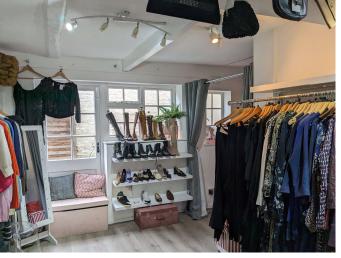

#### DESCRIPTION

Based entirely on the ground floor with a single-step entrance, the unit is complimented with a grade-II listed frontage with curved windows and painted wooden door to the front. Internally the unit is a rectangular space, currently arranged with a cloak room hidden at the rear. A small storage space and WC unit is hidden behind a sealed door.