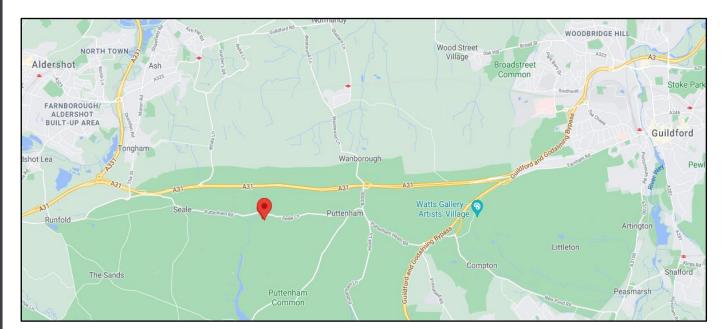

## LOCATION

Shoelands Farm is a converted dairy farm, located in West Surrey between Puttenham and Seale on the Hampton Estate. It is situated in an attractive rural location with access onto the Estate's land for jogging and walking dogs. This development is located 6 miles to the west of Guildford and 6 miles to the east of Farnham, parallel to the A31 and 2.5 miles from the A3 Compton interchange.