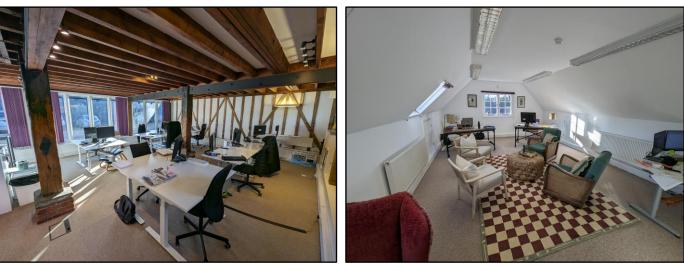

## DESCRIPTION

Shoelands Farm was re-developed in 2006-7 to convert the existing Dairy Farm buildings into high quality offices. These offices are two storey, with their own kitchenette and WC facilities.

The office has carpeted floors, timber casement windows, wallmounted radiators, up-lighters and perimeter trunking for both power and data. There are exposed timber roof trusses and stone -work. The development has a dedicated fiber connection which can provide super-fast connection speeds.

## ACCOMMODATION

The Buttery - 1,532.2 sq ft / 142.35 sq m

RENT The Buttery - £3,125 pcm / £37,500 per annum.

This rent is **exclusive** of the service charge, which comprises utilities (except telecoms), buildings insurance, repairs and maintenance, and cleaning maintenance of common parts. VAT is payable on the rent.