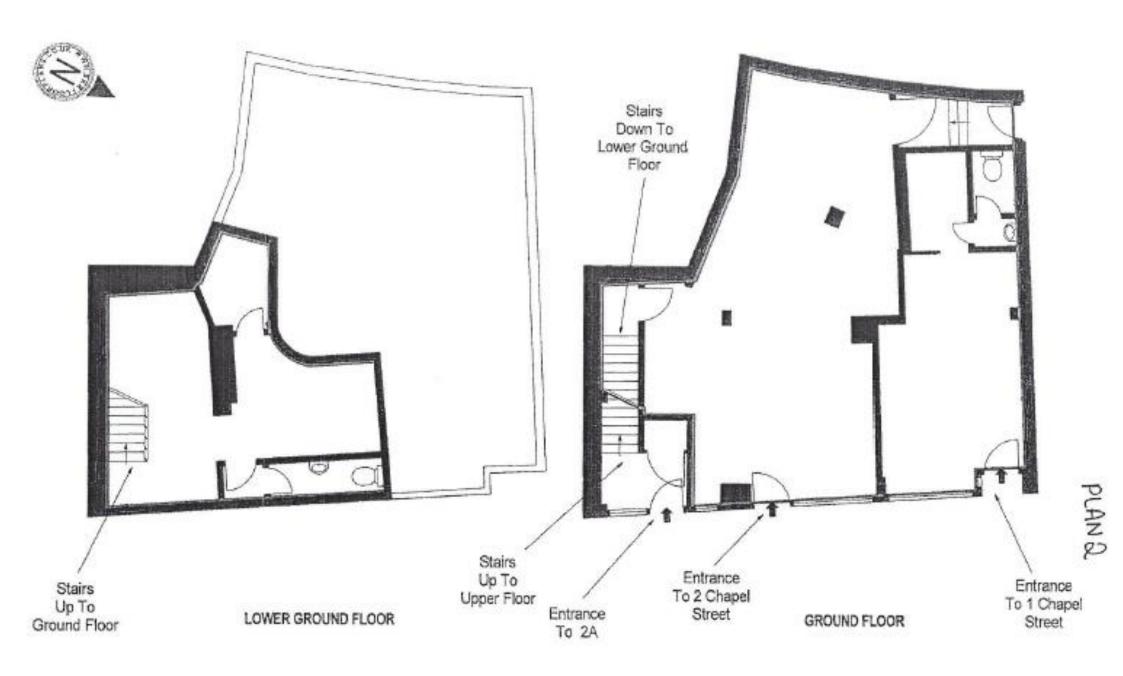

### **ACCOMMODATION**

| Left Hand Side  | 841 sq. ft.  | 78 sq. m. |
|-----------------|--------------|-----------|
| Right Hand Side | 256 sq. ft.  | 24 sq. m. |
| Total           | 1,097 sq. ft | 102 sq m  |