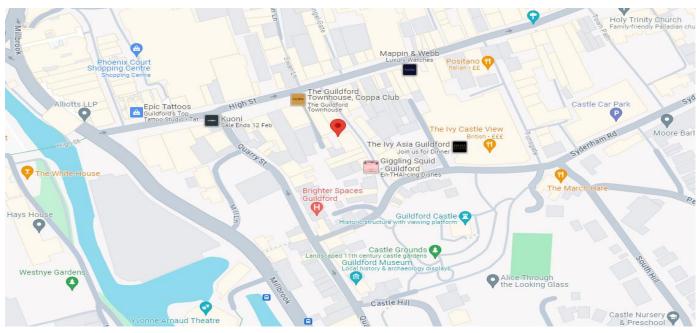

### LOCATION

The premises are situated in Guildford town centre just off of Guildford High Street and adjacent to the Castle Grounds. Nearby occupiers include Cote Bistro, Giggling Squid, Meat the Greek and Margrett Dabbs, as well as small independent retailers and restaurant premises. Guildford Mainline Station is approximately 0.5 miles away.