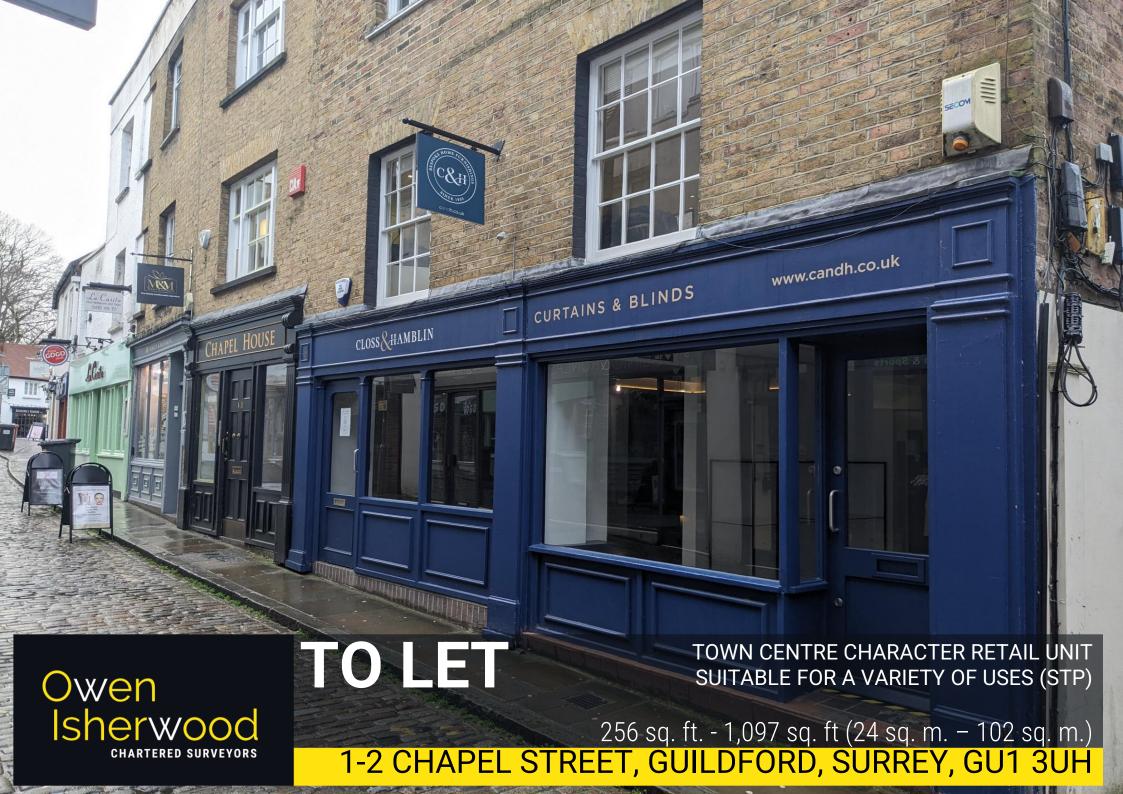

### LOCATION

The premises are situated in Guildford town centre just off of Guildford High Street and adjacent to the Castle Grounds. Nearby occupiers include Cote Bistro, Giggling Squid, Meat the Greek and Margrett Dabbs, as well as small independent retailers and restaurant premises. Guildford Mainline Station is approximately 0.5 miles away.

#### DESCRIPTION

Internally the property is currently fitted out as a kitchen and bathroom retailer who will be vacating upon expiry of their existing lease. The premises will be returned to redecorated "shell" condition and is capable of being sub-divided into two units if required.

### **ACCOMMODATION**

| Left Hand Side  | 841 sq. ft.  | 78 sq. m. |
|-----------------|--------------|-----------|
| Right Hand Side | 256 sq. ft.  | 24 sq. m. |
| Total           | 1,097 sq. ft | 102 sq m  |