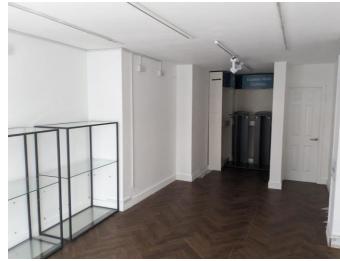

#### DESCRIPTION

Internally the property is currently fitted out as a kitchen and bathroom retailer who will be vacating upon expiry of their existing lease. The premises will be returned to redecorated "shell" condition and is capable of being sub-divided into two units if required.