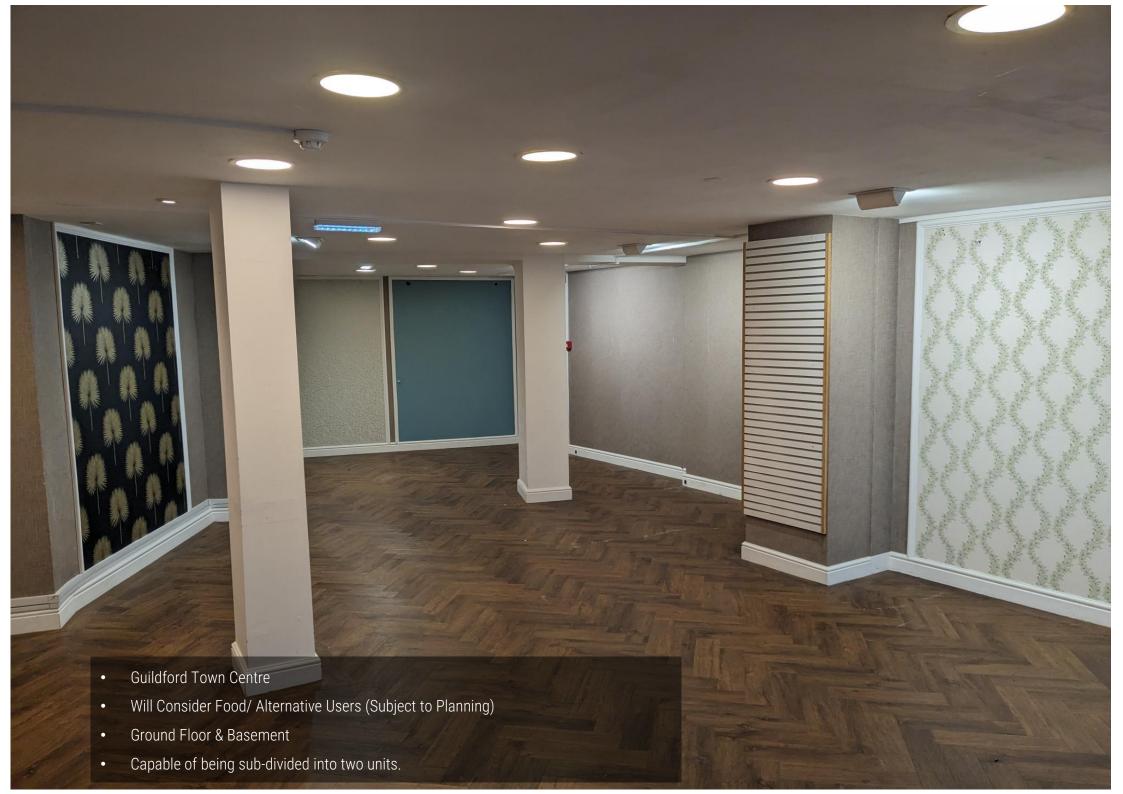

#### DESCRIPTION

Internally the property is currently fitted out as a kitchen and bathroom retailer who will be vacating upon expiry of their existing lease. The premises will be returned to redecorated "shell" condition and is capable of being sub-divided into two units if required.

### **ACCOMMODATION**

| Left Hand Side  | 841 sq. ft.  | 78 sq. m. |
|-----------------|--------------|-----------|
| Right Hand Side | 256 sq. ft.  | 24 sq. m. |
| Total           | 1,097 sq. ft | 102 sq m  |