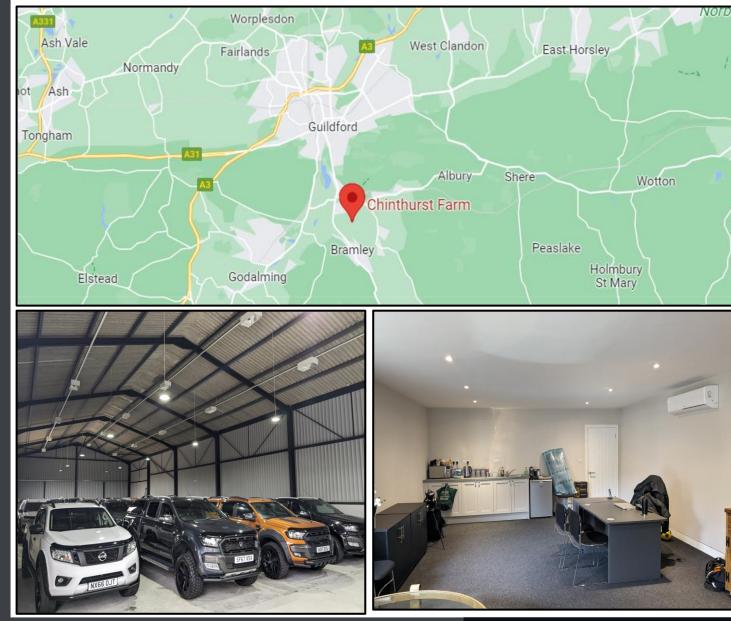

#### LOCATION

Chinthurst Farm is located on Chinthurst Lane linking Shalford with Bramley & Wonersh. Guildford Town Centre is under 10 minutes away by car and the A3 is reachable in under 15 minutes via Compton to travel South and Guildford to travel North.

#### DESCRIPTION

The subject property consists of a steel portal frame, metal cladding and concrete flooring with the addition of LED spotlighting. The unit has an eve height of 5.2m.

An office space is located at one end of the unit containing W/C and kitchenette facilities, powerpoints throughout in addition to carpeted flooring and an A/C unit.

For suitable occupiers, there is the ability to have the subject unit split into two fully independent units. Both units would be accessible through the current roller shutters measuring 5.5m high by 4.6m in length.