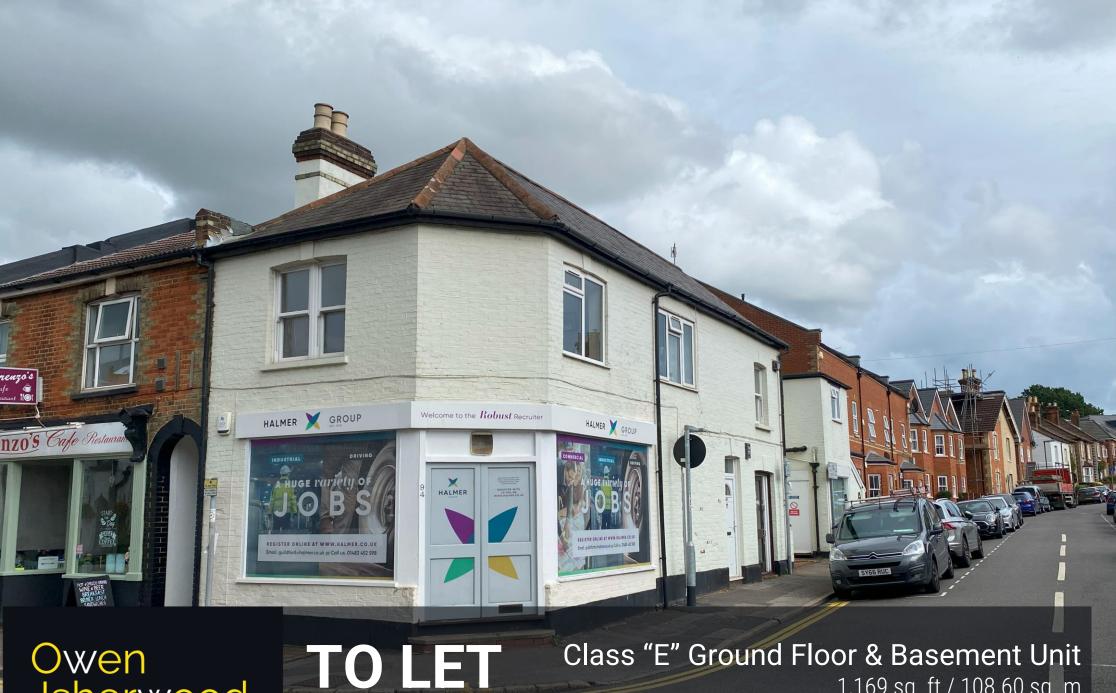

Owen Isherwood **CHARTERED SURVEYORS** 

1,169 sq. ft / 108.60 sq. m

94 Stoke Road, Guildford, Surrey GU1 4JN

## LOCATION

Located on the edge of Stoke Road, close to Stoke Park and Guildford High Street, the subject premises occupies a prominent position on the corner of Stoke Road and Queens Road. The surrounding area is a mix of retail, residential and several public houses, including The Stoke and The Kings Head.

## **DESCRIPTION**

The premises are formed of a ground floor Class "E" unit which is capable of being occupied by a variety of users. Internally the shop is fitted out to a good standard with wood laminate floors and a small basement which can be used as storage.