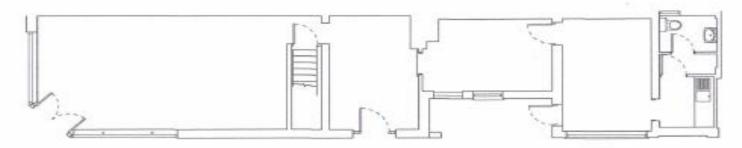

# **ACCOMMODATION**

|                     | Sq. ft | Sq. m  |
|---------------------|--------|--------|
| Ground Floor Retail | 793    | 73.67  |
| Basement            | 376    | 34.93  |
| Total               | 1,169  | 108.60 |

#### litternat Floor Area 66.5 square motres (715 sq.ft.) Plus kitchen and w.c. 7.25 sq.s. (78 sq.ft)

Greyne Floor Plan

Besegont Plan