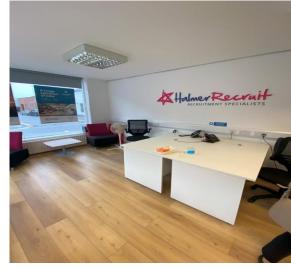

## **DESCRIPTION**

The premises are formed of a ground floor Class "E" unit which is capable of being occupied by a variety of users. Internally the shop is fitted out to a good standard with wood laminate floors and a small basement which can be used as storage.