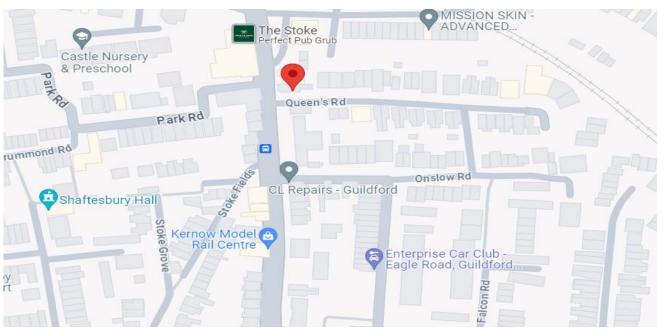

## LOCATION

Located on the edge of Stoke Road, close to Stoke Park and Guildford High Street, the subject premises occupies a prominent position on the corner of Stoke Road and Queens Road. The surrounding area is a mix of retail, residential and several public houses, including The Stoke and The Kings Head.