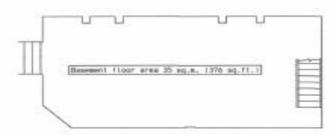

# **ACCOMMODATION**

|                     | Sq. ft | Sq. m  |
|---------------------|--------|--------|
| Ground Floor Retail | 793    | 73.67  |
| Basement            | 376    | 34.93  |
| Total               | 1,169  | 108.60 |

#### litternat Floor Area 66.5 square motres (715 sq.ft.) Plus kitchen and w.c. 7.25 sq.s. (78 sq.ft)

Greyne Floor Plan

Besegont Plan