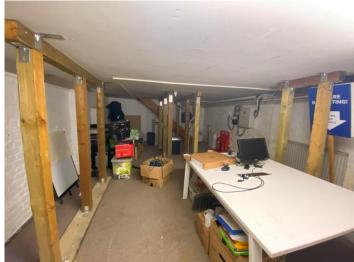

## **DESCRIPTION**

The premises are formed of a ground floor Class "E" unit which is capable of being occupied by a variety of users. Internally the shop is fitted out to a good standard with wood laminate floors and a small basement which can be used as storage.

# **ACCOMMODATION**

|                     | Sq. ft | Sq. m  |
|---------------------|--------|--------|
| Ground Floor Retail | 793    | 73.67  |
| Basement            | 376    | 34.93  |
| Total               | 1,169  | 108.60 |